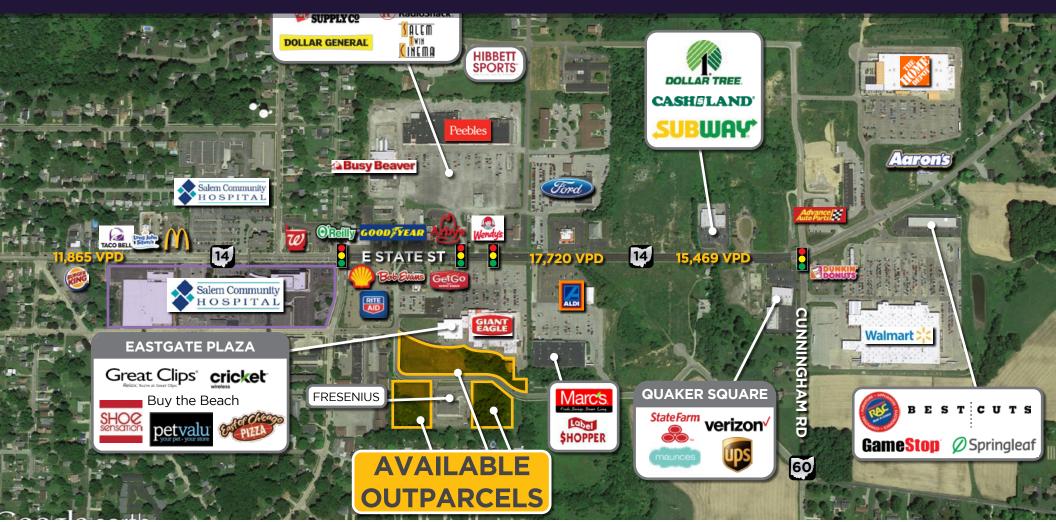

# EASTGATE PLAZA - OUTPARCELS

SALEM, OH

## **PROPERTY HIGHLIGHTS**

- Sites available for Lease, Sale or Build to Suit
- Ideal for Medical or Professional Offices
- Located within immediate vicinity of Regional Hospital Salem Community Hospital
- Convenient to all major retail for the trade area