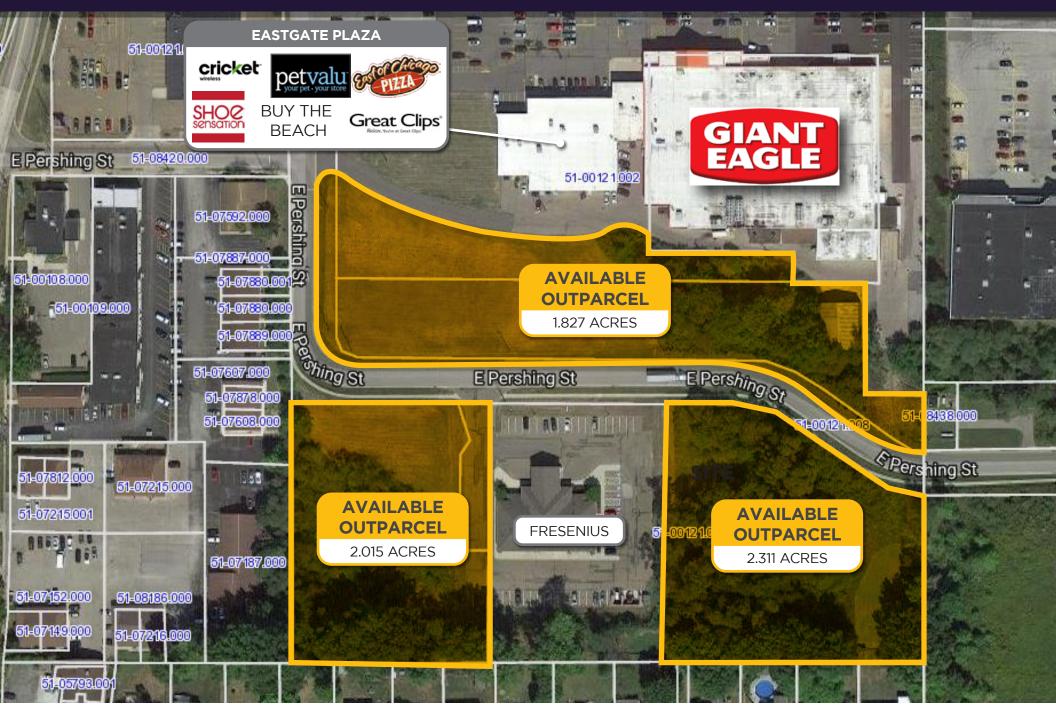

nal Hospital Salem Community Hospital
- Convenient to all major retail for the trade area

## TRADE AREA DEMOGRAPHICS

|           | POPULATION | AVG. HH INCOME | DAYTIME EMPLOYEES |
|-----------|------------|----------------|-------------------|
| 3 Miles   | 18,002     | \$60,487       | 12,945            |
| 5 Miles   | 25,132     | \$60,883       | 15,057            |
| 7 Miles   | 35,208     | \$62,489       | 17,824            |
| 15 Minute | 70,860     | \$63,496       | 35,281            |

### **QUICK LINKS** (click to view)

#### 3401 Richmond Rd., Suite 200 Beachwood, OH 44122

www.passovgroup.com

### FOR MORE INFORMATION, CONTACT: 216.831.8100



David Stein / dstein@passovgroup.com • Steven Swope / sswope@passovgroup.com

## EASTGATE PLAZA - OUTPARCELS SALEM, OH

PARCEL MAP



## PASSOV FOR MORE INFORMATION, CONTACT: 216.831.8100

COMMERCIAL BROKERAGE

David Stein / dstein@passovgroup.com • Steven Swope / sswope@passovgroup.com

## EASTGATE PLAZA - OUTPARCELS SALEM, OH

TRADE AERIAL



PASSOV FOR MORE INFORMATION, CONTACT: 216.831.8100

COMMERCIAL BROKERAGE

David Stein / dstein@passovgroup.com • Steven Swope / sswope@passovgroup.com