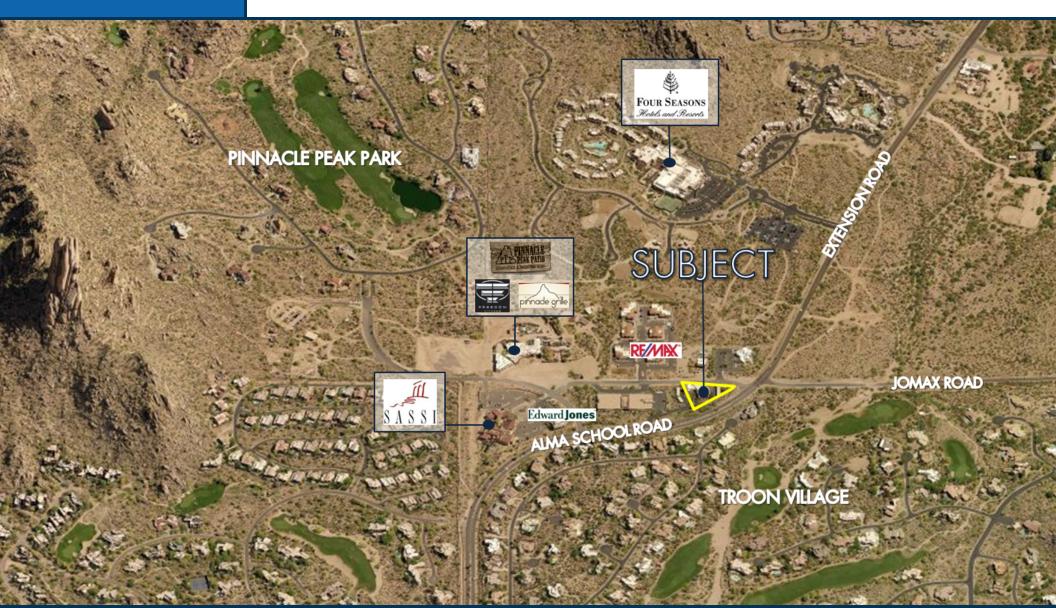

#### LOCATION

Located in the High Sonoran Desert in North Scottsdale, this two story desert office oasis is centered among four and five star restaurants as well as the world famous Pinnacle Peak Patio Cowboy Steakhouse, renowned for its western experience and mesquite grilled steaks. Surrounded by exclusive communities (Troon and Estancia), unmatched golfing and resorts (Four Seasons and Boulders), this property is the perfect location for a private corporate office or your office away from the daily commute.

### **AVAILABLE SUITES\***

| Available Square Fee | t: 728-1,909 SF          | Suite 110   | 728 SF                    |
|----------------------|--------------------------|-------------|---------------------------|
| Lease Rate:          | Negotiable               | Suite 210   | 1,279 SF                  |
| Lot Size:            | 1.27 Acres               | Suite 230   | 1,102 SF                  |
| Cross Roads:         | Jomax & Alma School Road | *Individual | Private Offices Available |