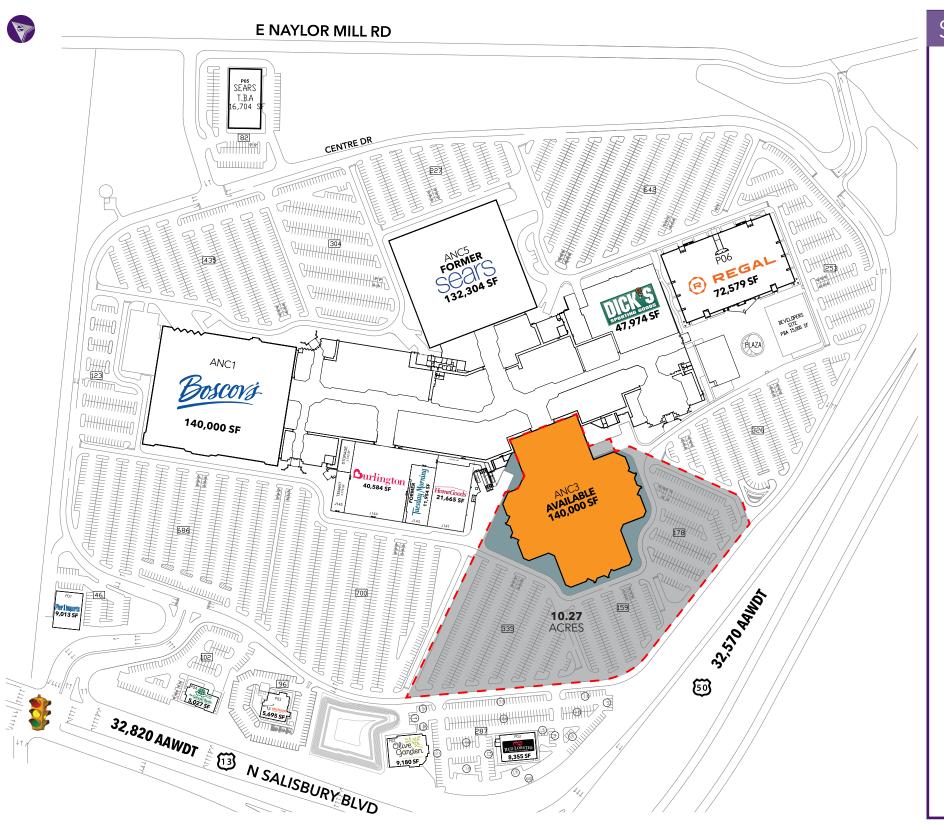

## AT THE CENTRE AT SALISBURY

2304 N SALISBURY BOULEVARD | SALISBURY, MD 21801

137,849 SF OR 10.27 ACRES FOR SALE

### **Property Highlights**

- 137,849 sf or 10.27 acres available for sale
- 862,000-sf super regional mall with anchors including Boscov's, Dick's Sporting Goods, 16-screen Regal Cinemas theater, Homegoods and Burlington
- Outstanding signage to Route 50 and Route 15
- Located in an opportunity zone
- Zoning: Commercial