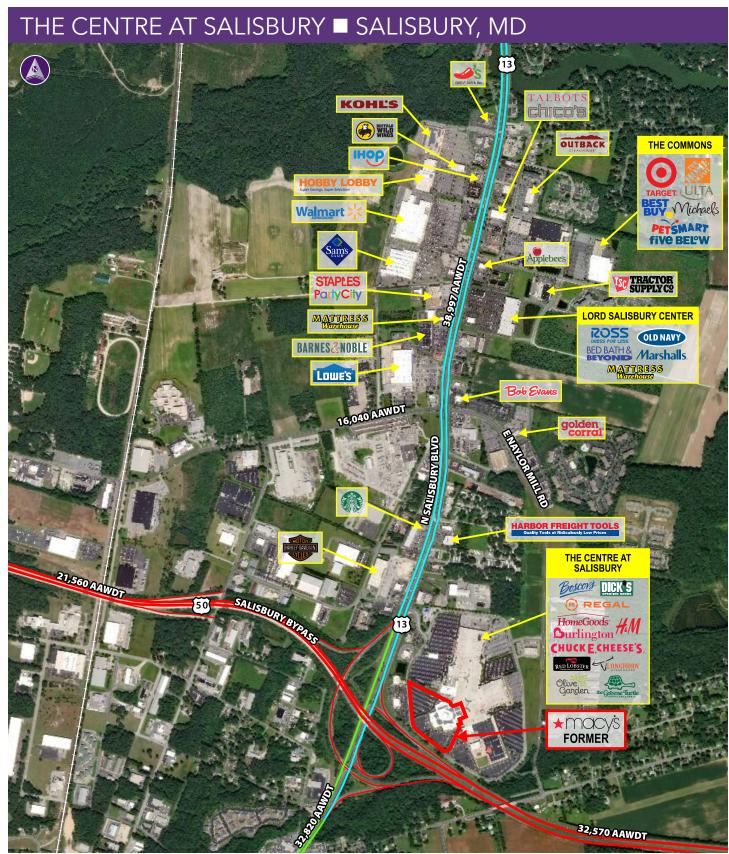

## AT THE CENTRE AT SALISBURY

2304 N SALISBURY BOULEVARD | SALISBURY, MD 21801

137,849 SF OR 10.27 ACRES FOR SALE

### **Property Highlights**

- 137,849 sf or 10.27 acres available for sale
- 862,000-sf super regional mall with anchors including Boscov's, Dick's Sporting Goods, 16-screen Regal Cinemas theater, Homegoods and Burlington
- Outstanding signage to Route 50 and Route 15
- Located in an opportunity zone
- Zoning: Commercial

## THE CENTRE AT SALISBURY ■ SALISBURY, MD