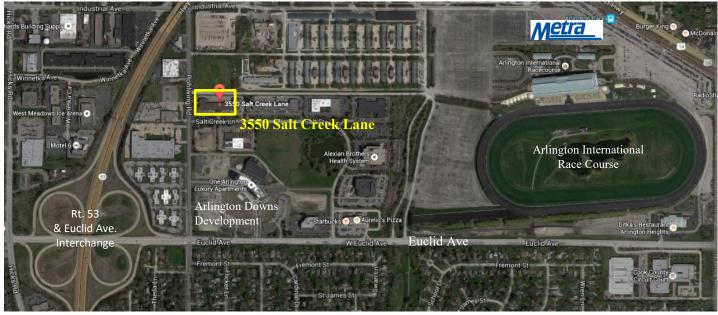

#### LEASE RATE: \$17.00 PSF MG

\$6,643/Month (Includes Base Year Stop for Tax/CAM)

- High image flex facility with recent renovations
- Partially furnished
- Immediate expressway access at full interchange of Euclid Ave and Route 53
- Professional business park setting close to Arlington Park Racetrack and the Arlington Downs Redevelopment Project
- On-site property management and leasing office in Unit 104