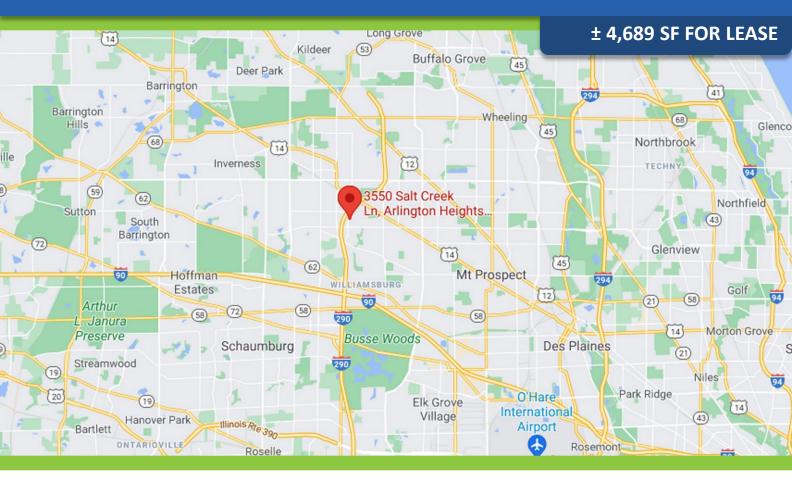

#### ± 4,689 SF FOR LEASE

3550 Salt Creek Lane, Suite 104, Arlington Heights, IL. 60005

The information contained herein is from sources deemed reliable but is submitted subject to errors, omissions and to change of price or terms without notice. Members of this firm have an ownership interest in this property.