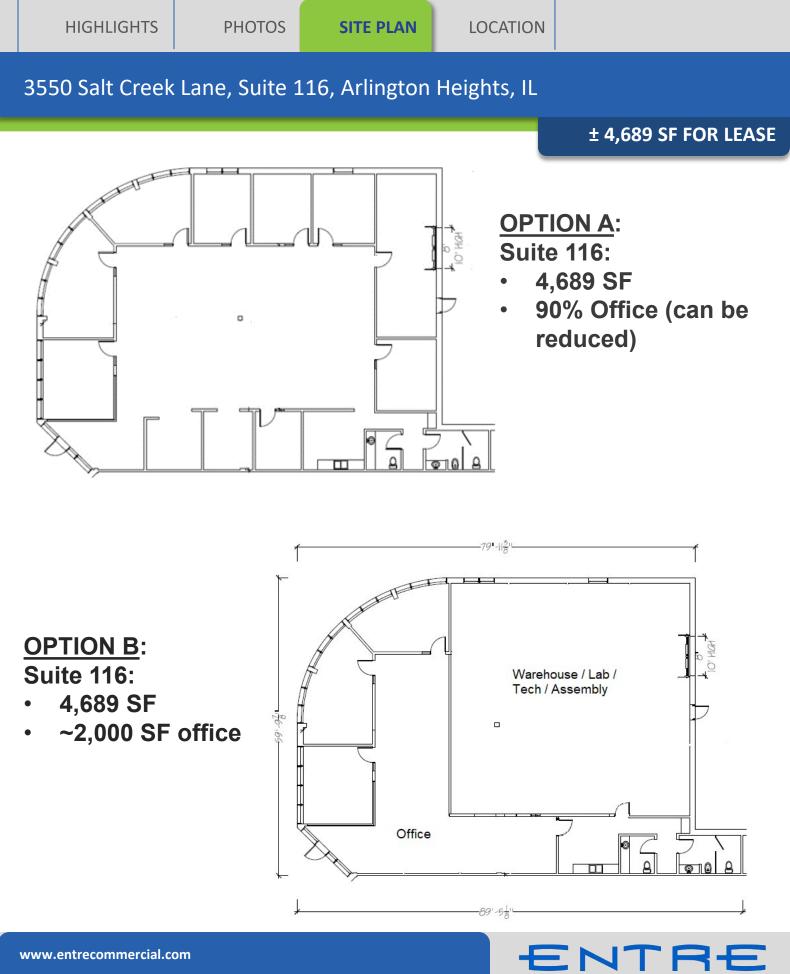

#### 3550 Salt Creek Lane, Suite 116, Arlington Heights, IL

# **SPECIFICATIONS**

BUILDING SIZE: 40,921 SF

AVAILABLE: 4,689 SF

OFFICE: 2,000 - 4,000 SF

CAR PARKING: 4 Spaces per 1,000 SF of Office

BUILT: 1984 (Refurbished in 2018)

CEILING HEIGHT: 14' warehouse/ 11' office