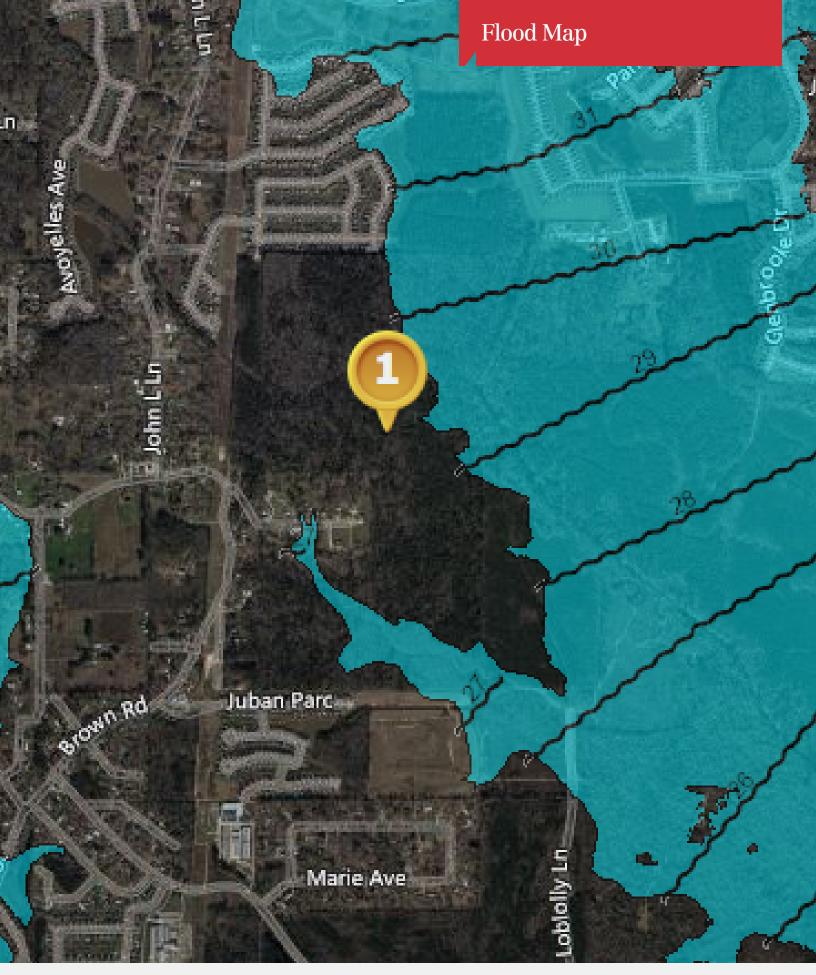

#### **Property Highlights**

- 280.40 Acres S of I-12 in Denham Springs
- Substantial Residential Development in Surrounding Area
- Located in Floodzone X and AE
- No Access
- No Utilities

Sale Price

\$10,000 / acre