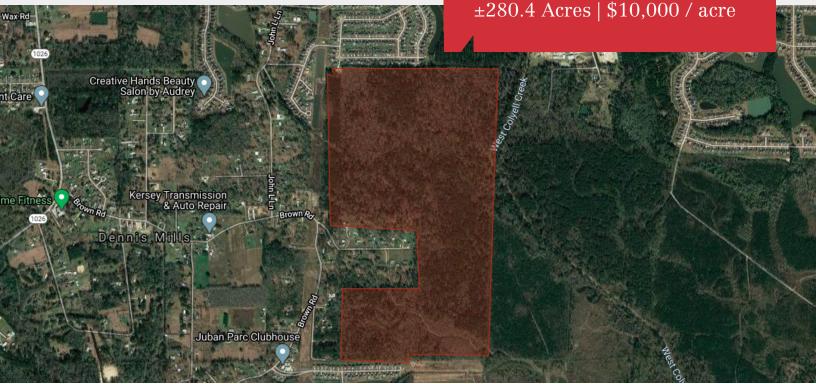

### For Sale Vacant Land ±280.4 Acres | \$10,000 / acre

## Timber Tract 12

Ellis Delatte Rd, Denham Springs, Louisiana 70726

#### **Property Highlights**

- 280.40 Acres S of I-12 in Denham Springs
- Substantial Residential Development in Surrounding Area
- Located in Floodzone X and AE
- No Access
- No Utilities

Sale Price

\$10,000 / acre