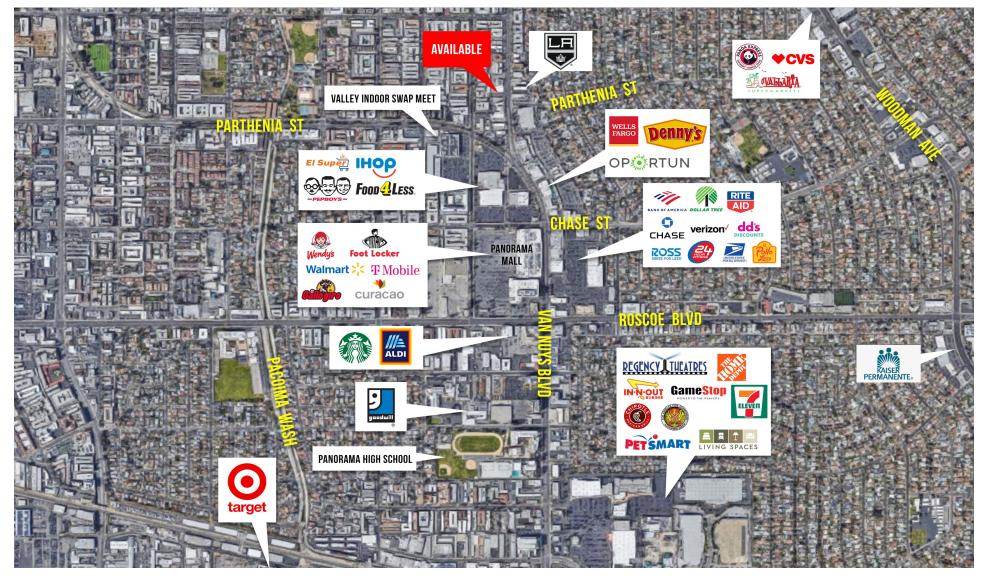

#### **AREA AMENITIES**

- Heavy Pedestrian and Automobile Traffic
- Nearby Panorama Mall, Auto Dealers
- Adjacent to Metro Bus Stop
- Minutes from Van Nuys Civic Center, LA County Service office
- Neighboring tenants include: Walmart, 24 Hour Fitness, Ross Dress for Less, Rite Aid, Dollar Tree, T-Mobile, Verizon, Chase Bank, Bank of America, Food 4 Less, El Super, La Tapachulteca Salvadorian Market, United States Post Office, El Pollo Loco, IHOP, Panarama City Library, LA Kings Valley Ice Center
- Close Proximity to the 405 FWY