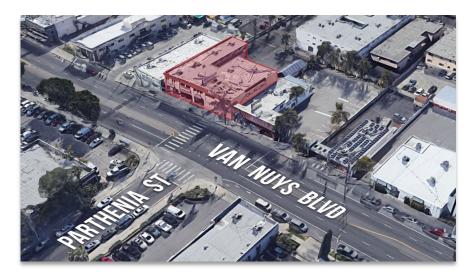

8741-8747 Van Nuys Blvd., Panorama City, CA 91402

#### **PROPERTY FEATURES**

- Abundant Parking
- Excellent Signage Visibility on Van Nuys Boulevard
- Located on a busy signalized corner on Van Nuys/Parthenia
- Lots of Natural Light

#### **AREA AMENITIES**

- Heavy Pedestrian and Automobile Traffic
- Nearby Panorama Mall, Auto Dealers
- Adjacent to Metro Bus Stop
- Minutes from Van Nuys Civic Center, LA County Service office
- Neighboring tenants include: Walmart, 24 Hour Fitness, Ross Dress for Less, Rite Aid, Dollar Tree, T-Mobile, Verizon, Chase Bank, Bank of America, Food 4 Less, El Super, La Tapachulteca Salvadorian Market, United States Post Office, El Pollo Loco, IHOP, Panarama City Library, LA Kings Valley Ice Center
- Close Proximity to the 405 FWY