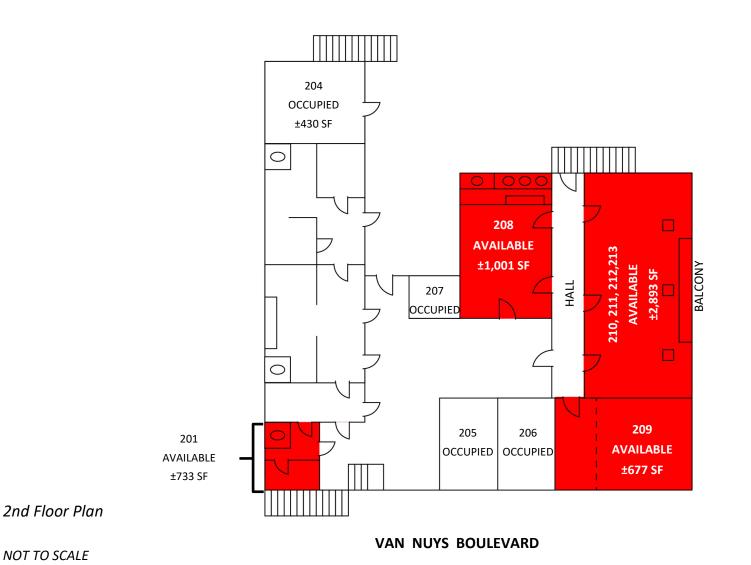

#### **RENTAL RATE**

First Floor - Unit 8747: ±4,800 PSF | \$2.00 MG | Retail Second Floor - \$1.75 PSF MG | Office

- Unit 201: ±733 SF
- Unit 208: ±1,001 SF
- Unit 209: ±677 SF
- Unit 210-213: ±2.893 SF

8741-8747 Van Nuys Blvd., Panorama City, CA 91402

NOT TO SCALE