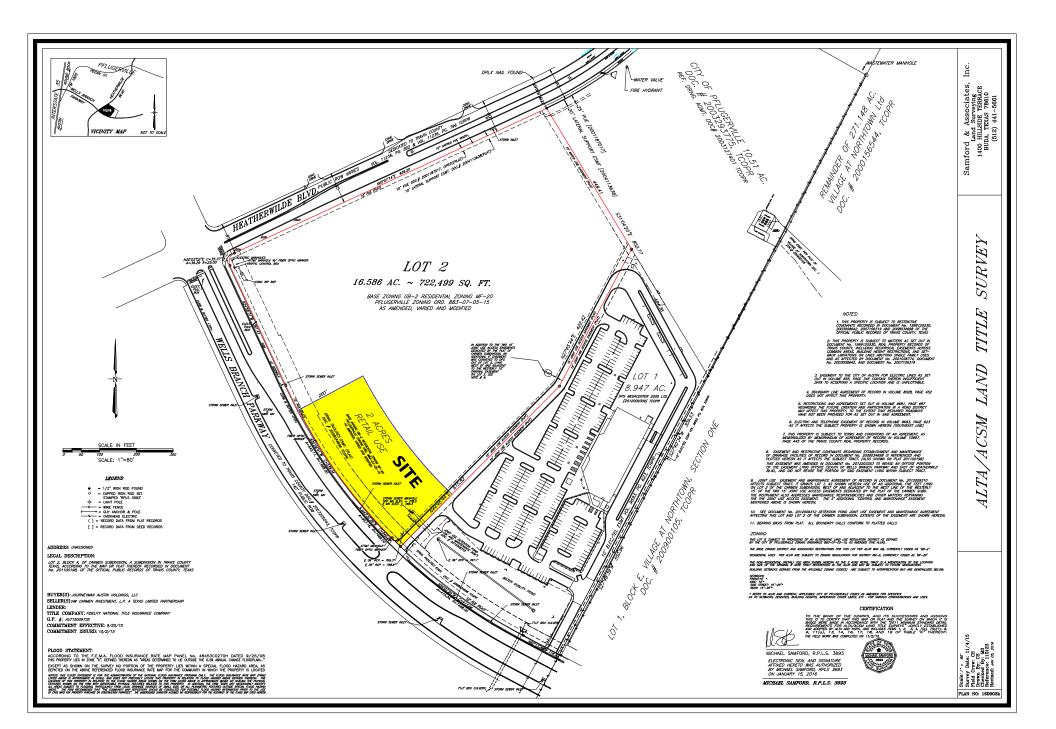

## FOR SALE ±2 ACRE RETAIL LOT

200 E. Wells Branch Pkwy., Pflugerville, TX 78660

LOCATION: Part of the northeast corner of Wells Branch

Pkwy. and Heatherwilde Blvd.

FLOOD HAZARD:

No portion of the Property resides in the FEMA

D: floodplain.

**SIZE:** Approximately 2 acres

**FRONTAGE:** Approximately 435' on Wells Branch Pkwy.

Approximately 200' on access easement, on

the east Property line driveway.

**TOPOGRAPHY:** The Property slopes gently to the east.

**PRICE:** \$1,064,000.00

**UTILITIES:** City of Pflugerville water and wastewater, Oncor

Electric

**ZONING:** "GB1" General Business 1

**COMMENTS:** 

Surrounded by The Highlands Apartments a community of 292 garden style units, and next to Texas DPS Driver's License office with lots of