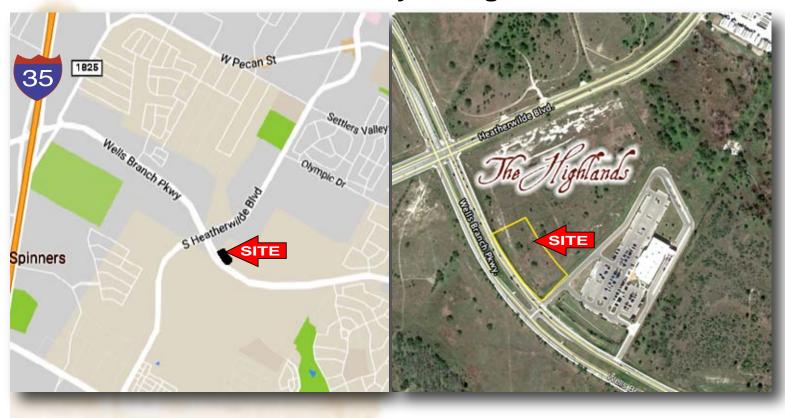

## FOR SALE ±2 ACRE RETAIL LOT

200 E. Wells Branch Pkwy., Pflugerville, TX 78660

LOCATION: Part of the northeast corner of Wells Branch

Pkwy. and Heatherwilde Blvd.

FLOOD HAZARD:

No portion of the Property resides in the FEMA

D: floodplain.

**SIZE:** Approximately 2 acres

**FRONTAGE:** Approximately 435' on Wells Branch Pkwy.

Approximately 200' on access easement, on

the east Property line driveway.

**TOPOGRAPHY:** The Property slopes gently to the east.

**PRICE:** \$1,064,000.00

**UTILITIES:** City of Pflugerville water and wastewater, Oncor

Electric

**ZONING:** "GB1" General Business 1

**COMMENTS:** 

Surrounded by The Highlands Apartments a community of 292 garden style units, and next to Texas DPS Driver's License office with lots of