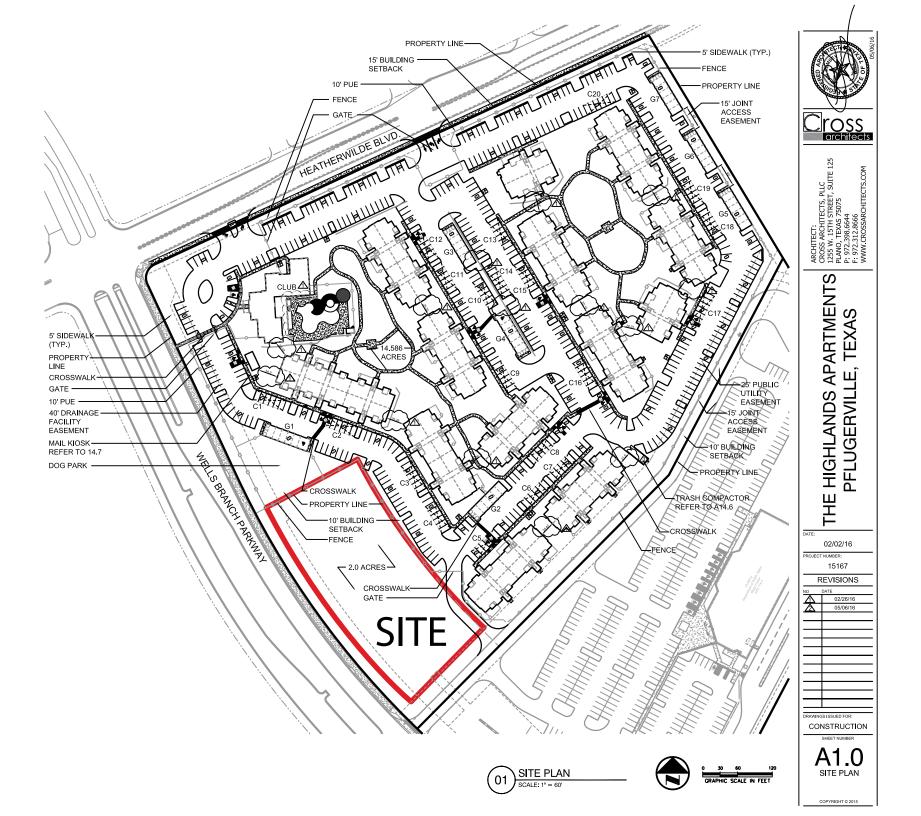

**PRICE:** \$1,064,000.00

**UTILITIES:** City of Pflugerville water and wastewater, Oncor

Electric

**ZONING:** "GB1" General Business 1

**COMMENTS:** 

Surrounded by The Highlands Apartments a community of 292 garden style units, and next to Texas DPS Driver's License office with lots of