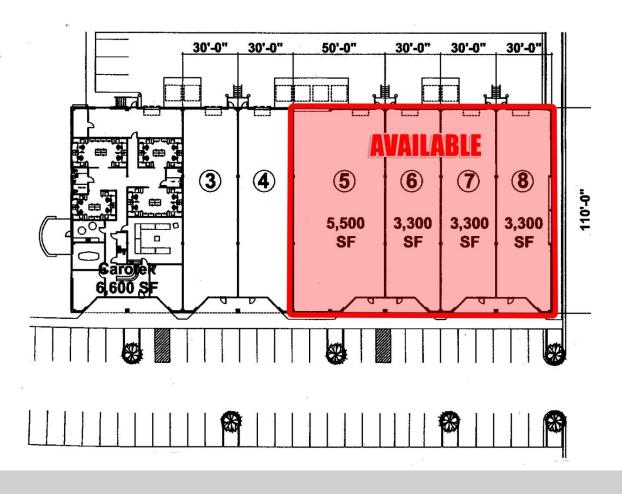

### **Property Features**

- 5,500 15,400 square feet
- Dock loading
- Mostly finished space
- Owner will alter floor plan to suit tenant's needs

For more information, contact:

GREGG BECK Vice President

Vice President 804 697 3563 gregg.beck@thalhimer.com SCOTT DOUGLAS, SIOR Senior Vice President 804 697 3422 scott.douglas @thalhimer.com Thalhimer Center 11100 W. Broad Street Glen Allen, VA 23060 www.thalhimer.com

#### **Building Features**

- · Front door visibility from Whitepine Road
- All brick veneer exterior
- Custom up-fit to tenant needs
- Excellent employment base
- · Flexible suite sizes available
- Truck height loading
- 18' clear height ceilings
- · Individual dumpster pads
- · Ample parking