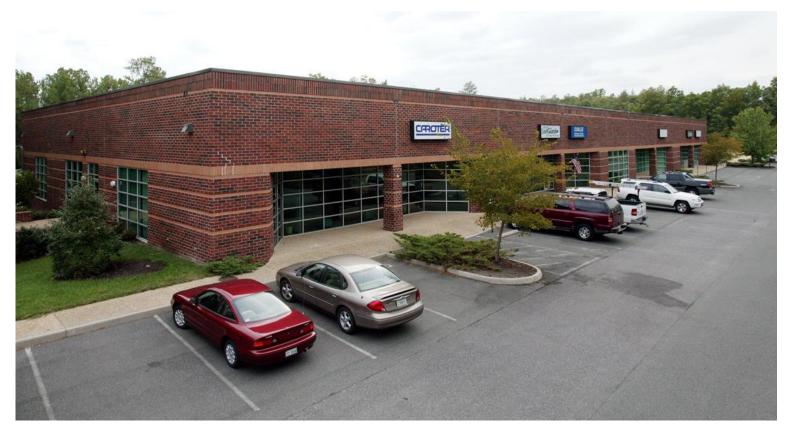

## office/service for lease Adbel Business Village

8801-8899 Whitepine Road | Chesterfield County, VA

#### **Building Features**

- · Front door visibility from Whitepine Road
- All brick veneer exterior
- Custom up-fit to tenant needs
- Excellent employment base
- · Flexible suite sizes available
- Truck height loading
- 18' clear height ceilings
- · Individual dumpster pads
- · Ample parking