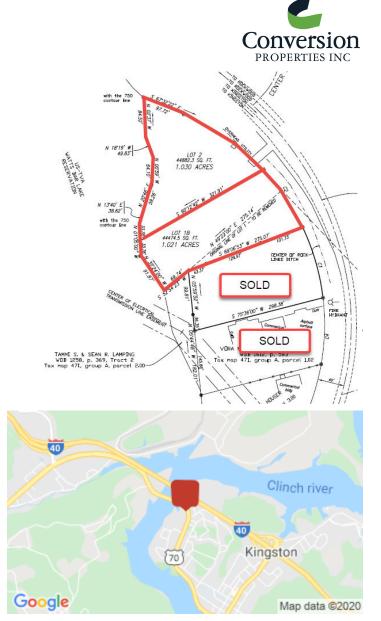

## **2+ Riverfront Acres on Race St** W Race St, Kingston, TN 37763

Listing ID: Status: Property Type: Possible Uses: Gross Land Area: Sale Price: Sale Terms: Nearest MSA: County: Tax ID/APN: Zoning: Road Type: Property Visibility: 29738706 Active Vacant Land For Sale Multi-Family, Office 1 - 2.05 Acres \$349,000 Per Acre Cash to Seller Knoxville Roane 0471 A 001.00, 0471 A 001.01 C-2 HIGHWAY COMMERCIAL Paved, 2-Track, Highway Excellent

## **Overview/Comments**

2+ Acre Commercial development site on Race Street at the Clinch River. Will divide. Zoned C-2, the tract offers an opportunity for a number of possible developments such as restaurant, retail, office, medical, self-storage, multifamily and more. The property is well located midway between the Midtown developments and downtown Kingston, TN. The property has excellent visibility from Race street and even I-40. Traffic counts are strong at 12,000+ per day. Traffic is local traffic between Kingston, Midtown, Harriman and Rockwood, and destination traffic for shopping at Kroger/Lowe's in Midtown). This property is pad ready. It has already been graded and all utilities are to the site. The property is zoned C-2, Highway Commercial, which allows a wide range of uses, including all uses permitted in the 0-1, Office District. C-2 uses include Retail, Finance, Insurance, Business, Professional and Personal Services, Car/Truck Repair, Hotels, Religious activities and more.