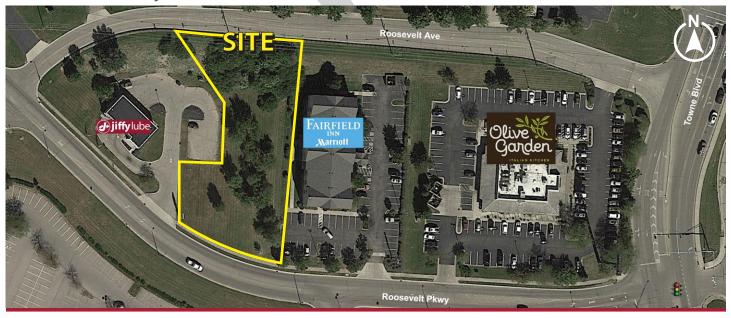

# MIDDLETOWN, OH - KOHL'S OUTLOT

6780 Roosevelt Pkwy, Middletown, OH 45044

0.7249 Acres Available for SALE or LEASE

### • First time on market!

- Newly created parcel, adjacent to Jiffy Lube
- Jiffy Lube franchisee open to various access / shared parking arrangements
- Easy access from I-75 and SR 122 (Roosevelt Blvd.)
- New Kettering Health Facility opened nearby in 2018, already expanding