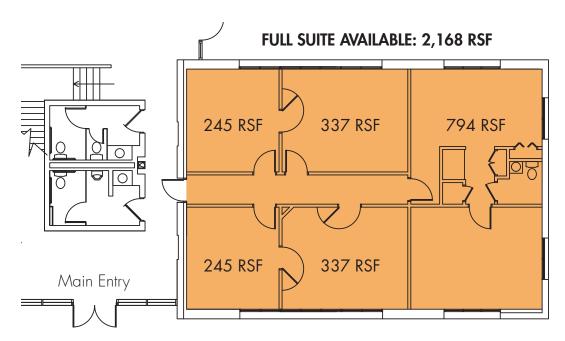

## **PROPERTY DETAILS**

| Address       | 2 Music Circle South, Nashville                                  |
|---------------|------------------------------------------------------------------|
| Submarket     | Iconic Music Row                                                 |
| Availability  | 245 - 2,168 RSF<br>Multiple Leasing Configurations Available     |
| Condition     | Move-in Ready Suites                                             |
| Parking       | 3.5/1,000 - Rare for Music Row<br>With Additional Street Parking |
| Possible Uses | Office   Studio   Professional Services                          |