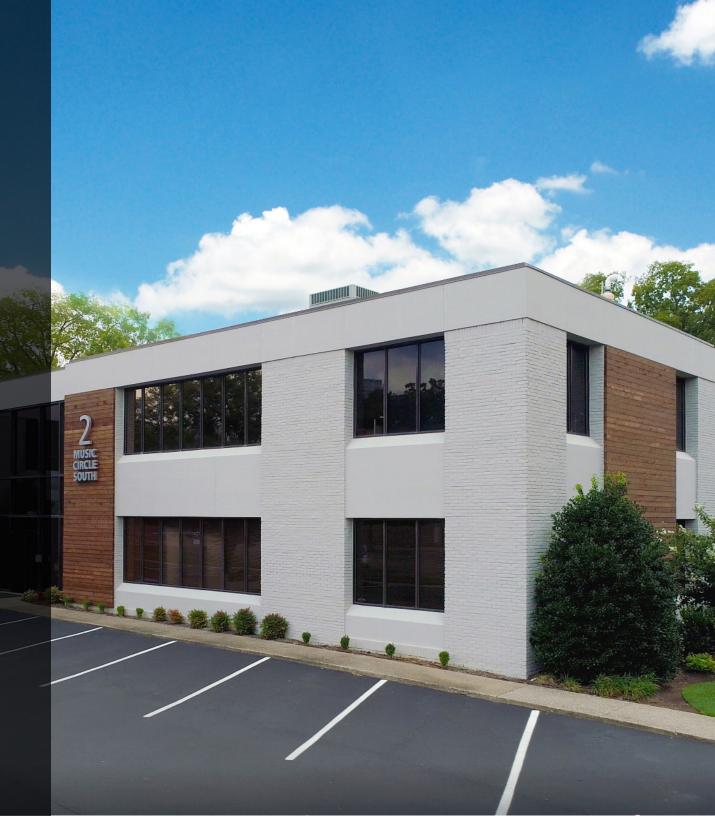

## **PROPERTY OVERVIEW**

## **PROPERTY DETAILS**

| Address       | 2 Music Circle South, Nashville                                  |
|---------------|------------------------------------------------------------------|
| Submarket     | Iconic Music Row                                                 |
| Availability  | 245 - 2,168 RSF<br>Multiple Leasing Configurations Available     |
| Condition     | Move-in Ready Suites                                             |
| Parking       | 3.5/1,000 - Rare for Music Row<br>With Additional Street Parking |
| Possible Uses | Office   Studio   Professional Services                          |

## **PROPERTY HIGHLIGHTS**

- Prime location in the heart of historic and highly sought after Music Row neighborhood
- Fully renovated 9,118 SF building
- Walking distance to amenities and restaurants on Demonbreun Street
- Minutes from Downtown, The Gulch, Vanderbilt, 12th South, Edgehill Village, and BNA