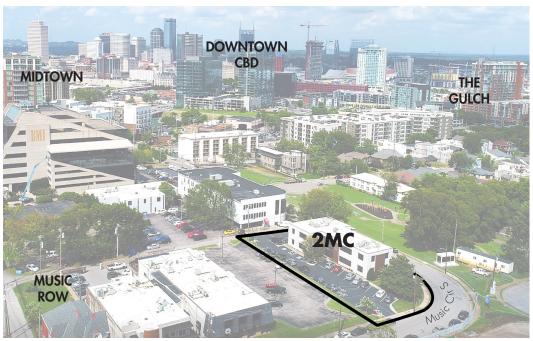

## **PROPERTY HIGHLIGHTS**

- Prime location in the heart of historic and highly sought after Music Row neighborhood
- Fully renovated 9,118 SF building
- Walking distance to amenities and restaurants on Demonbreun Street
- Minutes from Downtown, The Gulch, Vanderbilt, 12th South, Edgehill Village, and BNA