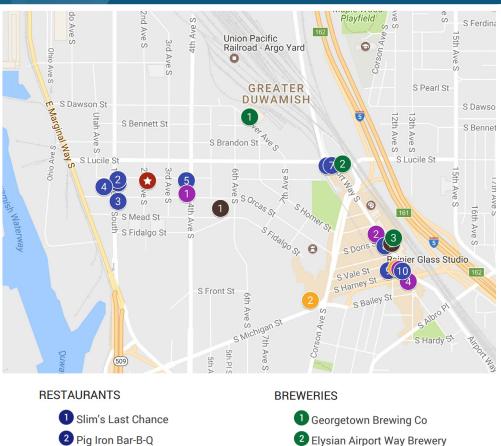

## **FINDLAY PLACE**

NEIL WALTER

5602 2ND AVE S | SEATTLE, WA

3 Machine House Brewery

#### COFFEE

- All City Coffee
- 2 Starbucks

#### OTHER

#### WINERIES

3 Laurelhurst Cellars

All square footage references are approximate. The information contained herein is from sources deemed reliable. It is provided without representation, warranty or guarantee, expressed or implied as to its accuracy. Prospective Buyer or Tenant should conduct an independent investigation of all matters.

MIKE ROY 206.787.1470 mroy@neilwalter.com

3 Alki Bakery

Cutting Board

**10** Smarty Pants

BARS

8 Fonda La Catrina9 Via Tribunali

4 The Essential Bakery

5 SUBWAY®Restaurants

6 Georgetown Liquor Co

Marco Polo Bar & Grill

2 Star Brass Lounge

3 9lb Hammer

4 Brass Tacks