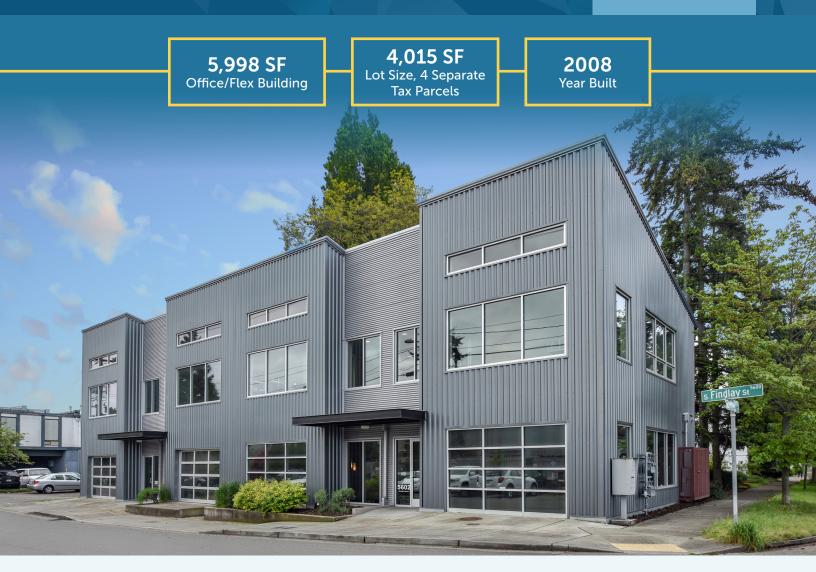

### **FINDLAY PLACE**

5602 2ND AVE S | SEATTLE, WA

# SALE PRICE: **\$2,400,000**

### OWNER USER OPPORTUNITY WITH IN-PLACE INCOME

All square footage references are approximate. The information contained herein is from sources deemed reliable. Prospective Buyer or Tenant should conduct an independent investigation and verification of all matters.