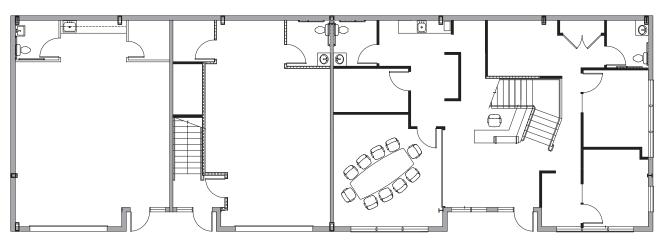

### **FINDLAY PLACE**

5602 2ND AVE S | SEATTLE, WA

### **FOR SALE**

# SALE PRICE: **\$2,400,000**



### OWNER USER OPPORTUNITY WITH IN-PLACE INCOME



All square footage references are approximate. The information contained herein is from sources deemed reliable. Prospective Buyer or Tenant should conduct an independent investigation and verification of all matters.

# **FINDLAY PLACE**

5602 2ND AVE S | SEATTLE, WA



FLOOR 1



FLOOR 2





## **FINDLAY PLACE**

NEIL WALTER

5602 2ND AVE S | SEATTLE, WA



3 Machine House Brewery

#### COFFEE

- All City Coffee
- 2 Starbucks

#### OTHER



#### WINERIES



3 Laurelhurst Cellars





All square footage references are approximate. The information contained herein is from sources deemed reliable. It is provided without representation, warranty or guarantee, expressed or implied as to its accuracy. Prospective Buyer or Tenant should conduct an independent investigation of all matters.

MIKE ROY 206.787.1470 mroy@neilwalter.com

3 Alki Bakery

Cutting Board

**10** Smarty Pants

BARS

8 Fonda La Catrina9 Via Tribunali

4 The Essential Bakery

5 SUBWAY®Restaurants

6 Georgetown Liquor Co

Marco Polo Bar & Grill

2 Star Brass Lounge

3 9lb Hammer

4 Brass Tacks

### K