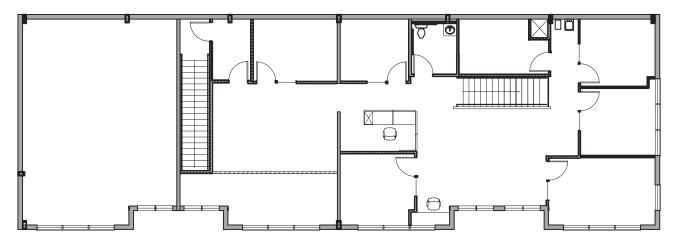

### **FINDLAY PLACE**

5602 2ND AVE S | SEATTLE, WA

### **FOR SALE**

# SALE PRICE: **\$2,400,000**



### OWNER USER OPPORTUNITY WITH IN-PLACE INCOME



All square footage references are approximate. The information contained herein is from sources deemed reliable. Prospective Buyer or Tenant should conduct an independent investigation and verification of all matters.

# **FINDLAY PLACE**

5602 2ND AVE S | SEATTLE, WA



FLOOR 1



FLOOR 2





## **FINDLAY PLACE**

NEIL WALTER

5602 2ND AVE S | SEATTLE, WA



3 Machine House Brewery

#### COFFEE

- All City Coffee
- 2 Starbucks

#### OTHER



#### WINERIES



3 Laurelhurst Cellars





All square footage references are approximate. The information contained herein is from sources deemed reliable. It is provided without representation, warranty or guarantee, expressed or implied as to its accuracy. Prospective Buyer or Tenant should conduct an independent investigation of all matters.

MIKE ROY 206.787.1470 mroy@neilwalter.com

3 Alki Bakery

Cutting Board

**10** Smarty Pants

BARS

8 Fonda La Catrina9 Via Tribunali

4 The Essential Bakery

5 SUBWAY®Restaurants

6 Georgetown Liquor Co

Marco Polo Bar & Grill

2 Star Brass Lounge

3 9lb Hammer

4 Brass Tacks

### KEVIN SKILLE