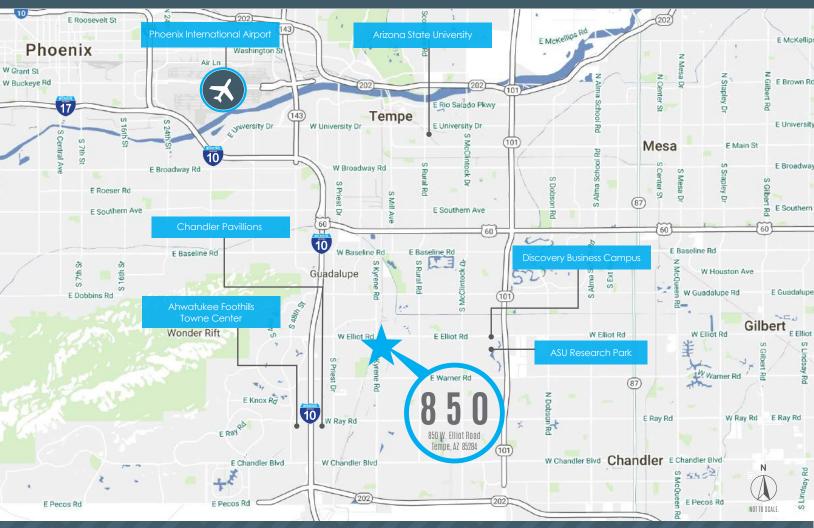

om

**CBRE** 

# 850 W. Elliot Road Suite 101 AVAILABLE $\pm 9,820$

858 W. Elliot Rd.





## Property Features



Suite 101 — ±9,820 SF



Lease Rate: \$19.50/SF Full Service



Class A environment



All operating expenses included



Excellent signage opportunity with exposure on Elliot Rd.



Rich amenities in immediate area



Single-story campus setting



Elevated ceilings throughout



Extensive, FREE covered & non-covered parking; 4.5:1,000



850 W. Elliot Road  $-\pm$  16,000 SF Building 858 W. Elliot Road  $-\pm$  8,960 SF Building



Built in 2001

## Demographics



2017 Population



3 Miles

5 Miles

12,110

123,064

297,116



Projected 2022 Population



3 Miles



13,219

131,553

316,533



Traffic Count

31,684 VPD

Source: Esri, 2017









## **Aerial Overview**



### **CBRE**

FOR MORE INFORMATION PLEASE CALL LEASING
JAMIE SWIRTZ
Senior Associate
+1 602 735 5630
jamie.swirtz@cbre.com

BARRY GABEL Executive Vice President +1 602 735 5273 barry.gabel@cbre.com

CHRIS MARCHILDON Vice President +1 602 735 5625 chris.marchildon@cbre.com WILL MAST Vice President +1 602 735 5206 Will.mast@cbre.com

© 2018 CBRE, Inc. All rights reserved. This information has been obtained from sources believed reliable, but has not been verified for accuracy or completeness. You should conduct a careful, independent investigation of the property and verify all information. Any reliance on this information is solely at your own risk. Photos herein are the property of their respective owners. Use of these images without the express written consent of the owner is prohibited