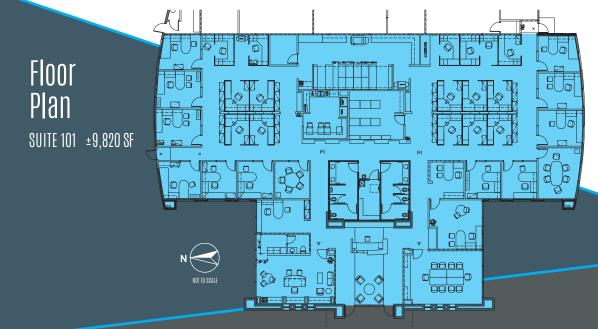

## ±9,820 SF AVAILABLE

FOR LEASE OR OWNER/USER OPPORTUNITY

- Class A Building Fully Furnished
- Elliot Road Signage Opportunity
- Free Covered Parking

850 W. Elliot Road

Tempe, AZ 85284

Suite 101

## Property Features

Suite 101 — ±9,820 SF

Lease Rate: \$19.50/SF Full Service

Class A environment

All operating expenses included

Excellent signage opportunity with exposure on Elliot Rd.

Rich amenities in immediate area