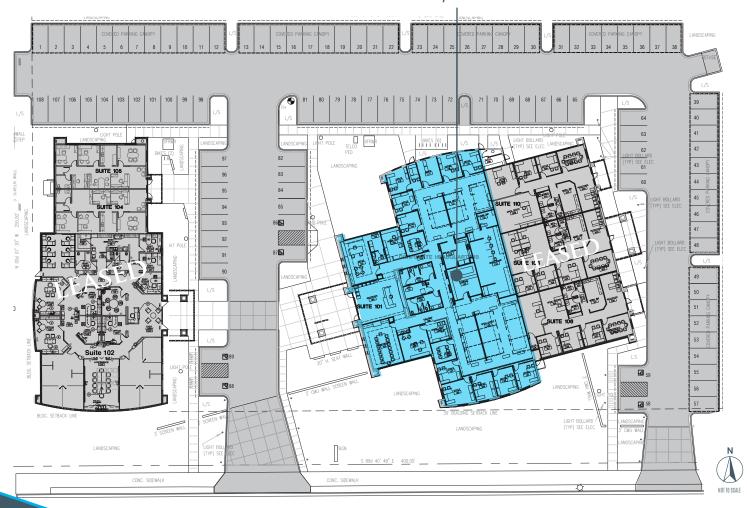

## ±9,820 SF AVAILABLE

FOR LEASE OR OWNER/USER OPPORTUNITY

- Class A Building Fully Furnished
- Elliot Road Signage Opportunity
- Free Covered Parking

850 W. Elliot Road

Tempe, AZ 85284

Suite 101

## Property Features

Suite 101 — ±9,820 SF

Lease Rate: \$19.50/SF Full Service

Class A environment

All operating expenses included

Excellent signage opportunity with exposure on Elliot Rd.

Rich amenities in immediate area

Single-story campus setting

Elevated ceilings throughout

Extensive, FREE covered & non-covered parking; 4.5:1,000

850 W. Elliot Road  $-\pm$  16,000 SF Building 858 W. Elliot Road  $-\pm$  8,960 SF Building