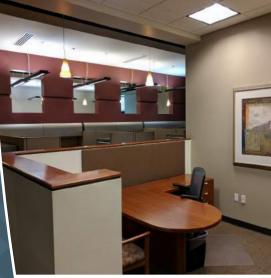

## ±9,820 SF AVAILABLE

FOR LEASE OR OWNER/USER OPPORTUNITY

- Class A Building Fully Furnished
- Elliot Road Signage Opportunity
- Free Covered Parking

850 W. Elliot Road

Tempe, AZ 85284

Suite 101

## Property Features

Suite 101 — ±9,820 SF

Lease Rate: \$19.50/SF Full Service

Class A environment

All operating expenses included

Excellent signage opportunity with exposure on Elliot Rd.

Rich amenities in immediate area

Single-story campus setting

Elevated ceilings throughout

Extensive, FREE covered & non-covered parking; 4.5:1,000

850 W. Elliot Road  $-\pm$  16,000 SF Building 858 W. Elliot Road  $-\pm$  8,960 SF Building