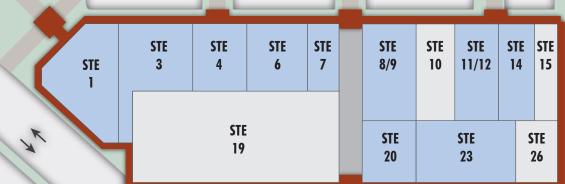

# MISSION SQUARE

1933 E UNIVERSITY DRIVE MESA, AZ 85203

Site Plan & Vacancy

| SUITE | ±SF   | VACANT                    |
|-------|-------|---------------------------|
| 1     | 3,068 | Available                 |
| 3     | 1,685 | Available                 |
| 4     | 1,382 | Available                 |
| 6     | 1,400 | Available                 |
| 7     | 789   | Available                 |
| 8/9   | 2,035 | Available                 |
| 10    | 1,215 | Elegant Pet Grooming      |
| 11/12 | 1,150 | Available                 |
| 14    | 1,085 | Available                 |
| 15    | 1,152 | Bike Shop                 |
| 19    | 7,500 | Living World Bible Church |
| 20    | 1,381 | Available                 |
| 23    | 2,306 | Available                 |
| 26    | 1,086 | T&G Concepts              |
|       |       |                           |

| CONTIGUOUS SF OPTION |  |  |
|----------------------|--|--|
| ±SF                  |  |  |
| 4,573                |  |  |
| 3,571                |  |  |
| 3,416                |  |  |
| 8,324                |  |  |
|                      |  |  |