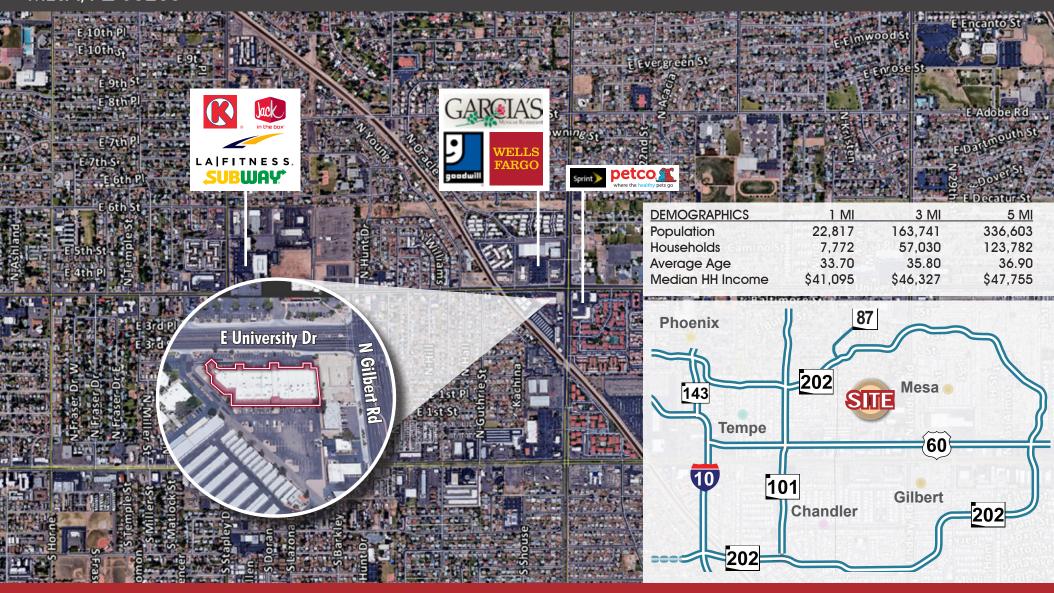

1

PARKING

± 18,000 SF

Corner Pad

Double Drive-thru Available

N Gilbert Ro

The information contained herein has been obtained from various sources. We have no reason to doubt its accuracy; however, J & J Commercial Properties, Inc. has not verified such information and makes no guarantee, warranty or representation about such information. The prospective buyer or lessee should independently verify all dimensions, specifications, floor plans, and all information prior to the lease or purchase of the property. All offerings are subject to price change, prior sale, lease, or withdrawal from the market without prior notice.