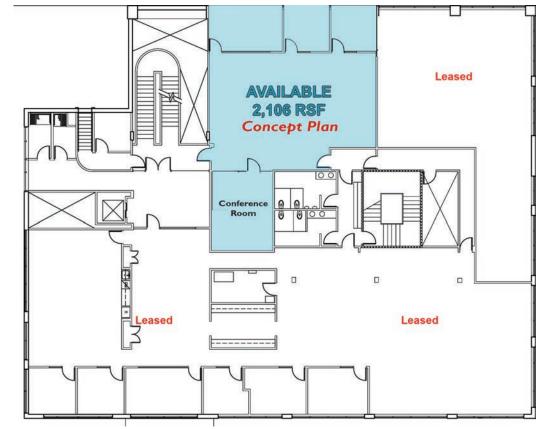

• 1.5/1.000 SF surface lot and covered

• 2,106 RSF

# LINCOLN PLACE

1620 SW Taylor Street | Portland, OR 97205

Second Floor Plan As-Built

Second Floor Concept Plan Potential Buildout