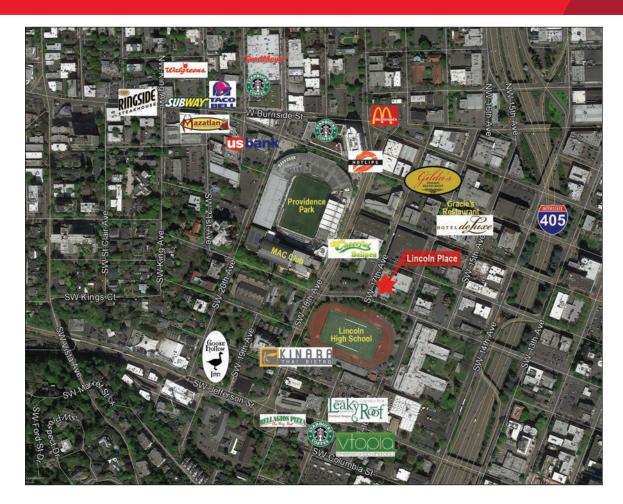

## **NEARBY AMENITIES**

### Restaurants

- RingSide Steakhouse
- Gilda's
- Gracie's Restaurant
- Leaky Roof Gastropub
- Goose Hollow
- Kinara Thai Bistro
- Kells Brew Pub
- Cheerful Bullpen

## **Hotels**

- Hotel deLuxe
- Paramount Hotel
- The Westin Portland

### **Athletic Facilities**

- Multnomah Athletic Club
- 24 Hour Fitness
- CrossFit SW Portland

+1 503 279 1740 alexandra.henderson@cushwake.com LIC #201005132

**ALEXANDRA HENDERSON** 