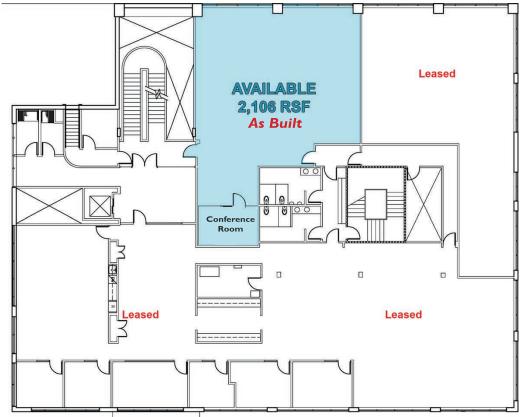

• 1.5/1.000 SF surface lot and covered

• 2,106 RSF

# LINCOLN PLACE

1620 SW Taylor Street | Portland, OR 97205

Second Floor Plan As-Built

Second Floor Concept Plan Potential Buildout