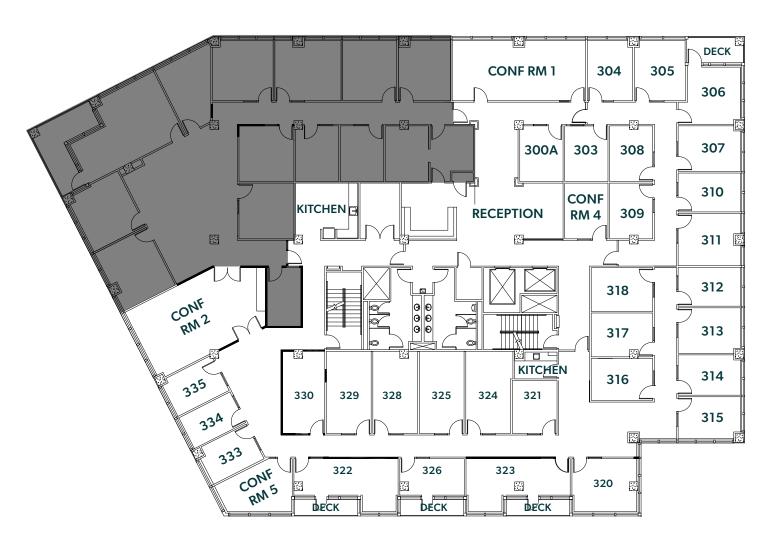

#### **FEATURES**

- Private offices
- Shared common areas
  - o Reception
  - o Kitchen
  - o Conference rooms
  - o Video conferencing
  - o Locker rooms
- Parking

Join a prestigious list of venture capital, life science, professional services and technology companies.

#### **FEATURES**

- Private offices
- Shared common areas
  - o Reception
  - o Kitchen
  - o Conference rooms
  - o Video conferencing
  - o Locker rooms
- Parking