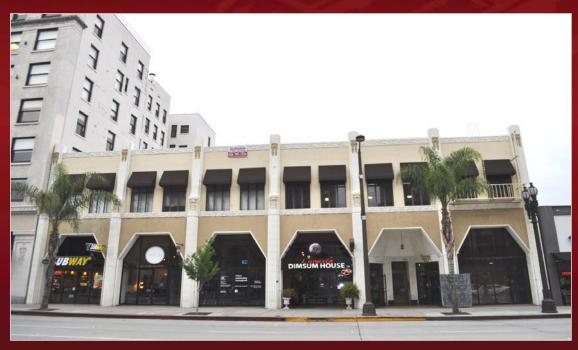

## OFFICE SPACE FOR LEASE

### 233 ½ - 241 E. COLORADO BOULEVARD, PASADENA, CA

AVAILABLE SPACE: Suite 201 – Approx. 548 sq. ft.

Suite 233 ½ - Approx. 2,548 sq. ft.

**LEASE RATE**: Suite 201 - \$2.40 per sq. ft. per month, MG.

Suite 233  $\frac{1}{2}$  - \$2.55 per sq. ft. per month, MG.