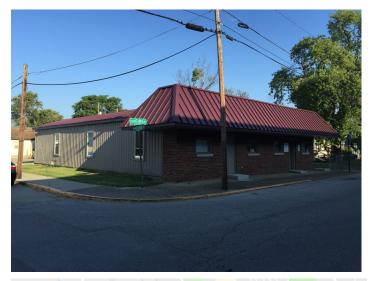

**Overview/Comments** 

Perfect property for small industrial, light manufacturing company. Good mix of office and warehouse space. 2865 SF office is newly remodeled and has 8 offices, breakroom, 3 restrooms and a heated and cooled high bay research/shop area.

Attached to the office is 1750 SF of warehouse space with 2 overhead doors, 3 phase converter, 480 volt, 200 amp service and 14' ceiling height complete with mezzanine storage.

Yearly Taxes: \$1767

Yearly Insurance: \$600