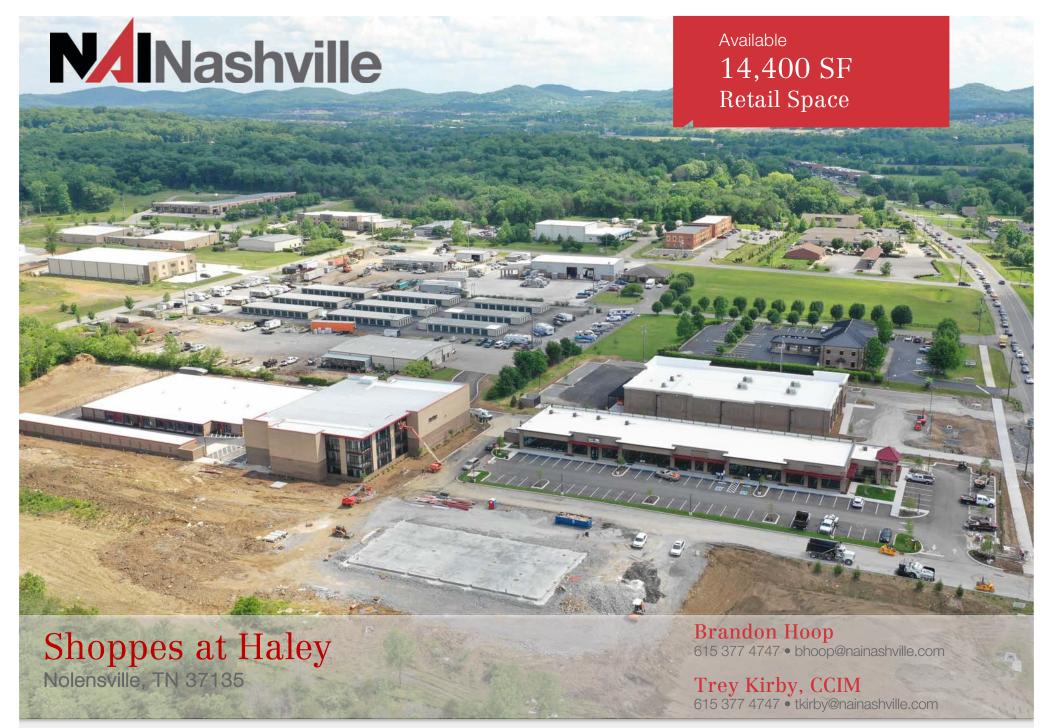

# Shoppes at Haley

Nolensville, TN 37135

# Available 14,400 SF Retail Space

For more information: