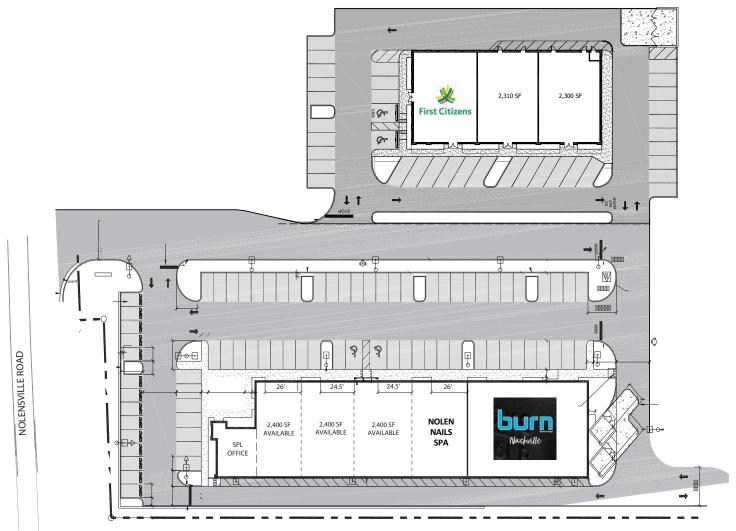

RDS CONTAINED THEREIN ARE ANY TO BE IMPLIED.

7105 Town Center Way. Suite 230 Brentwood, TN 37027 615 377 4747 nainashville.com



# Shoppes at Haley

Nolensville, TN 37135

## **Property Features**

- Class A Development offering Retail space in Nolensville, Williamson County, TN
- 1,200-6,800 SF retail bays available for lease.
- Competitive rate- \$27.00/SF MG
- Outparcel Retail Opportunity- 3,000 SF- \$35.00 SF
- Strategic location, convenient to Nolensville, Brentwood, Smyrna and Nashville submarket
- Traffic Count: 14,000 VPD on Nolensville Rd





For more information:

## **Brandon Hoop**

615 377 4747 • bhoop@nainashville.com

Trey Kirby, CCIM
615 377 4747 • tkirby@nainashville.com



7105 Town Center Way. Suite 230 Brentwood, TN 37027 615 377 4747 nainashville.com

## Site Plan



For more information:

## Brandon Hoop

615 377 4747 • bhoop@nainashville.com

Trey Kirby, CCIM
615 377 4747 • tkirby@nainashville.com



## Demographics

# Available 14,400 SF Retail Space



For more information:

### **Brandon Hoop**

615 377 4747 • bhoop@nainashville.com

## Trey Kirby, CCIM

615 377 4747 • tkirby@nainashville.com



7105 Town Center Way. Suite 230 Brentwood, TN 37027 615 377 4747 nainashville.com