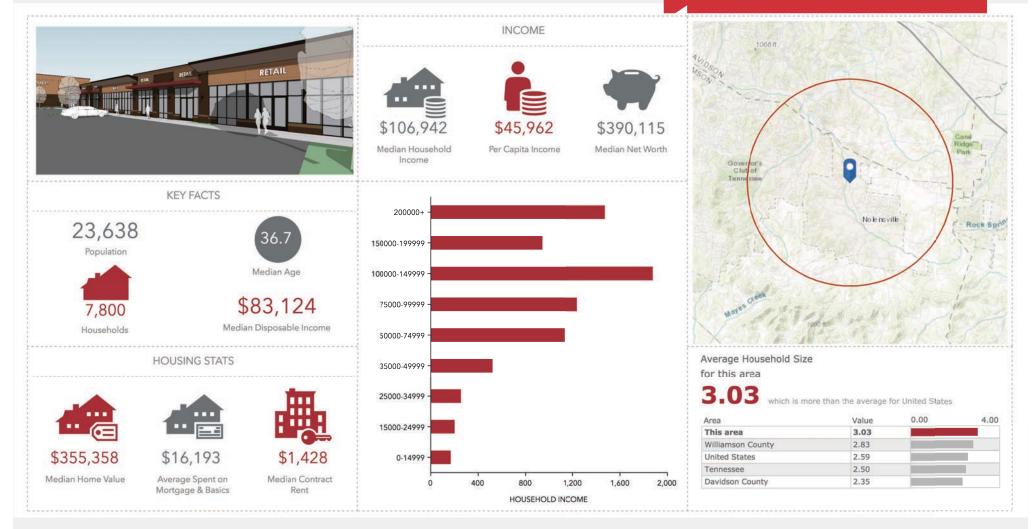

res**

- Class A Development offering Retail space in Nolensville, Williamson County, TN
- 1,200-6,800 SF retail bays available for lease.
- Competitive rate- \$27.00/SF MG
- Outparcel Retail Opportunity- 3,000 SF- \$35.00 SF
- Strategic location, convenient to Nolensville, Brentwood, Smyrna and Nashville submarket
- Traffic Count: 14,000 VPD on Nolensville Rd





For more information:

## **Brandon Hoop**

615 377 4747 • bhoop@nainashville.com

Trey Kirby, CCIM
615 377 4747 • tkirby@nainashville.com



7105 Town Center Way. Suite 230 Brentwood, TN 37027 615 377 4747 nainashville.com

## Site Plan



For more information:

## Brandon Hoop

615 377 4747 • bhoop@nainashville.com

Trey Kirby, CCIM
615 377 4747 • tkirby@nainashville.com



## Demographics

# Available 14,400 SF Retail Space



For more information:

### **Brandon Hoop**

615 377 4747 • bhoop@nainashville.com

## Trey Kirby, CCIM

615 377 4747 • tkirby@nainashville.com



7105 Town Center Way. Suite 230 Brentwood, TN 37027 615 377 4747 nainashville.com