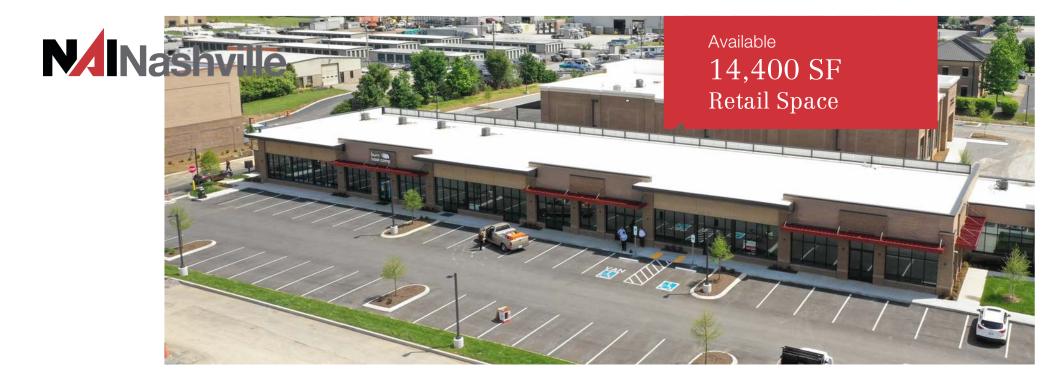

NO WARRANTY OR REPRESENTATION, EXPRESS OR IMPLIED, IS MADE AS TO THE ACCURACY OF THE INFORMATION CONTAINED HEREIN, AND THE SAME IS SUBMITTED SUBJECT TO ERRORS, OMISSIONS, CHANGE OF PRICE, RENTAL OR OTHER CONDITIONS, PRIOR SALE, LEASE OR FINANCING, OR WITHORAWAL WITHOUT NOTICE, AND OF ANY SPECIAL LISTING CONDITIONS IMPOSED BY OUR PRINCIPALS NO WARRANTIES OR REPRESENTATIONS ARE MADE AS TO THE CONDITION OF THE PROPERTY OR ANY HAZARDS CONTAINED THEREIN ARE ANY TO BE IMPLIED.

7105 Town Center Way. Suite 230 Brentwood, TN 37027 615 377 4747 nainashville.com



# Shoppes at Haley

Nolensville, TN 37135

## **Property Features**

- Class A Development offering Retail space in Nolensville, Williamson County, TN
- 1,200-6,800 SF retail bays available for lease.
- Competitive rate- \$27.00/SF MG
- Outparcel Retail Opportunity- 3,000 SF- \$35.00 SF
- Strategic location, convenient to Nolensville, Brentwood, Smyrna and Nashville submarket
- Traffic Count: 14,000 VPD on Nolensville Rd





For more information:

## **Brandon Hoop**

615 377 4747 • bhoop@nainashville.com

Trey Kirby, CCIM
615 377 4747 • tkirby@nainashville.com



7105 Town Center Way. Suite 230 Brentwood, TN 37027 615 377 4747 nainashville.com

## Site Plan



For more information:

## Brandon Hoop

615 377 4747 • bhoop@nainashville.com

Trey Kirby, CCIM
615 377 4747 • tkirby@nainashvi