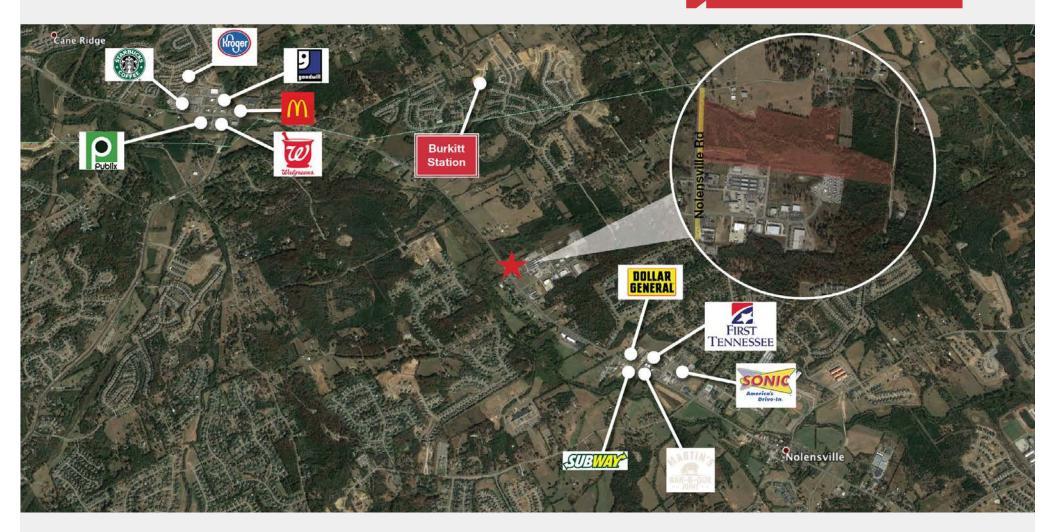

## **Property Features**

- Class A Development offering Retail space in Nolensville, Williamson County, TN
- 1,200-6,800 SF retail bays available for lease.
- Competitive rate- \$27.00/SF MG
- Outparcel Retail Opportunity- 3,000 SF- \$35.00 SF
- Strategic location, convenient to Nolensville, Brentwood, Smyrna and Nashville submarket
- Traffic Count: 14,000 VPD on Nolensville Rd