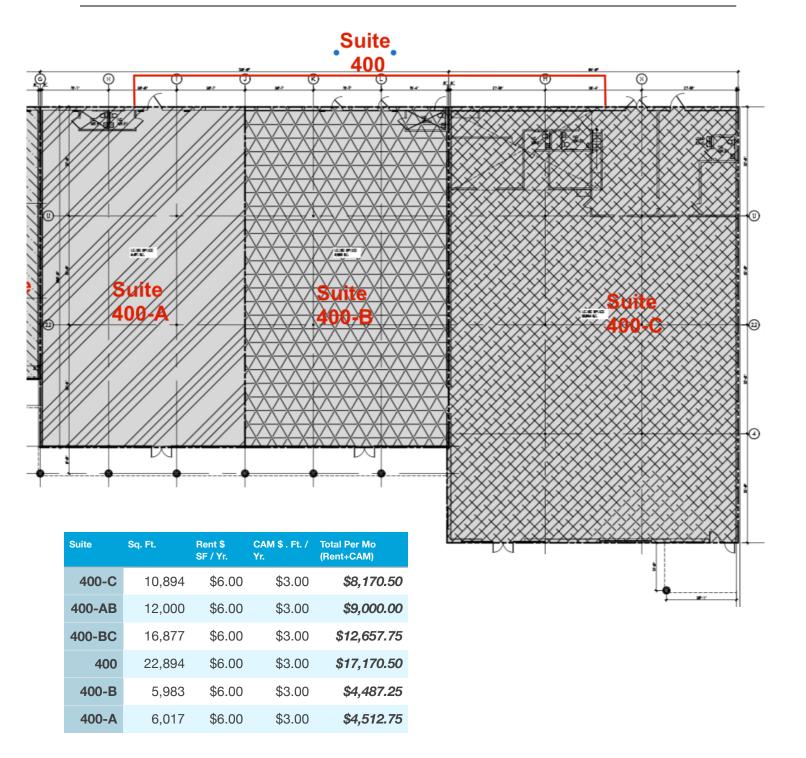

| Suite  | Sq. Ft. | Rent \$<br>SF / Yr. | CAM \$ . Ft. /<br>Yr. | Total Per Mo<br>(Rent+CAM) |
|--------|---------|---------------------|-----------------------|----------------------------|
| 400-C  | 10,894  | \$6.00              | \$3.00                | \$8,170.50                 |
| 400-AB | 12,000  | \$6.00              | \$3.00                | \$9,000.00                 |
| 400-BC | 16,877  | \$6.00              | \$3.00                | \$12,657.75                |
| 400    | 22,894  | \$6.00              | \$3.00                | \$17,170.50                |