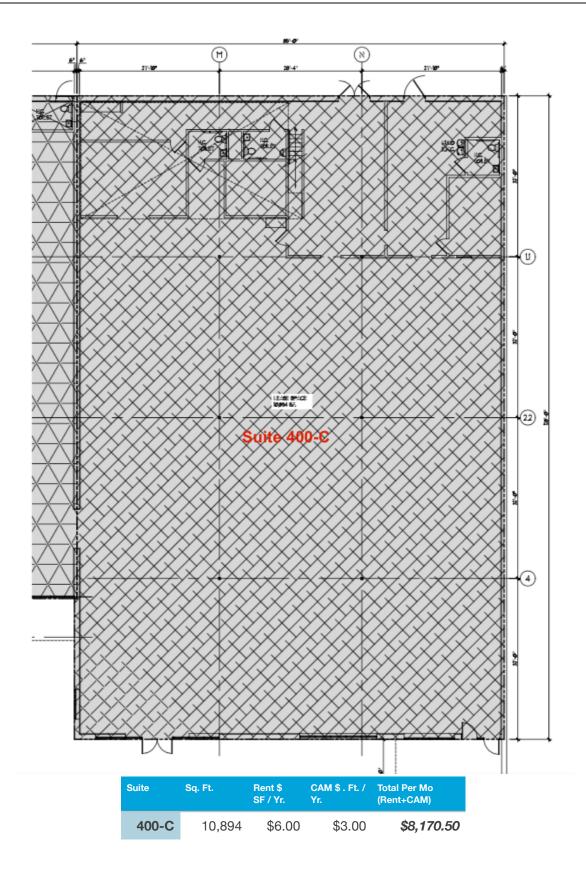

| Suite  | Sq. Ft. | Rent \$<br>SF / Yr. | CAM \$ . Ft. /<br>Yr. | Total Per Mo<br>(Rent+CAM) |
|--------|---------|---------------------|-----------------------|----------------------------|
| 400-C  | 10,894  | \$6.00              | \$3.00                | \$8,170.50                 |
| 400-AB | 12,000  | \$6.00              | \$3.00                | \$9,000.00                 |
| 400-BC | 16,877  | \$6.00              | \$3.00                | \$12,657.75                |
| 400    | 22,894  | \$6.00              | \$3.00                | \$17,170.50                |