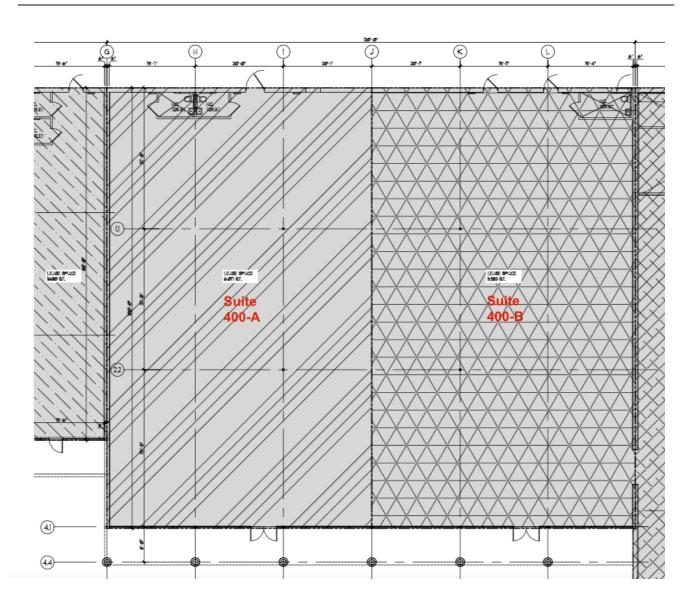

| Suite | Sq. Ft. | Rent \$<br>SF / Yr. | CAM \$ . Ft. /<br>Yr. | Total Per Mo<br>(Rent+CAM) |
|-------|---------|---------------------|-----------------------|----------------------------|
| 410   | 1,600   | \$6.00              | \$3.00                | \$1,200.00                 |
| 430   | 3,200   | \$6.00              | \$3.00                | \$2,400.00                 |
| 400-B | 5,983   | \$6.00              | \$3.00                | \$4,487.25                 |
| 400-A | 6,017   | \$6.00              | \$3.00                | \$4,512.75                 |

| Suite  | Sq. Ft. | Rent \$<br>SF / Yr. | CAM \$ . Ft. /<br>Yr. | Total Per Mo<br>(Rent+CAM) |
|--------|---------|---------------------|-----------------------|----------------------------|
| 400-B  | 5,983   | \$6.00              | \$3.00                | \$4,487.25                 |
| 400-A  | 6,017   | \$6.00              | \$3.00                | \$4,512.75                 |
| 400-AB | 12,000  | \$6.00              | \$3.00                | \$9,000.00                 |