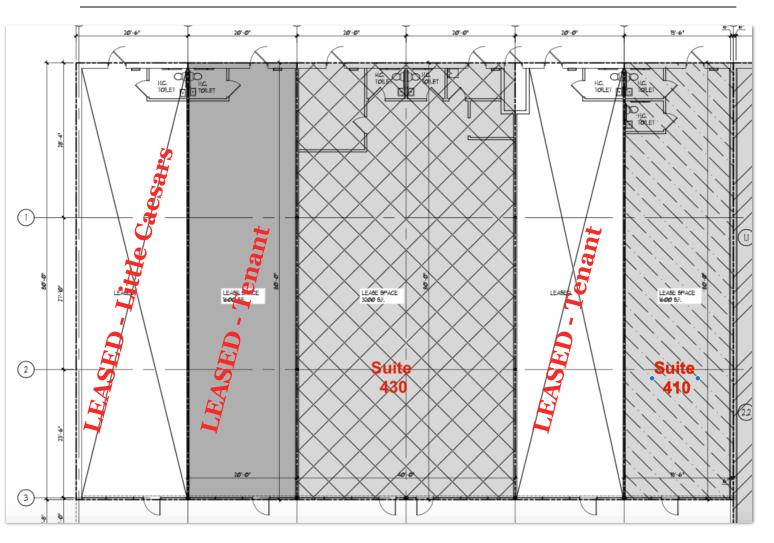

| Suite | Sq. Ft. | Rent \$<br>SF / Yr. | CAM \$ . Ft. /<br>Yr. | Total Per Mo<br>(Rent+CAM) |
|-------|---------|---------------------|-----------------------|----------------------------|
| 410   | 1,600   | \$6.00              | \$3.00                | \$1,200.00                 |
| 430   | 3,200   | \$6.00              | \$3.00                | \$2,400.00                 |
| 400-B | 5,983   | \$6.00              | \$3.00                | \$4,487.25                 |
| 400-A | 6,017   | \$6.00              | \$3.00                | \$4,512.75                 |

teamandvrichter@gmail.com

4035 Chicago Drive SW | Suite 100 | Grandville, MI | richterrealtymi.com

| Suite | Sq. Ft. | Rent \$<br>SF / Yr. | CAM \$ . Ft. /<br>Yr. | Total Per Mo<br>(Rent+CAM) |
|-------|---------|---------------------|-----------------------|----------------------------|
| 410   | 1,600   | \$6.00              | \$3.00                | \$1,200.00                 |
| 430   | 3,200   | \$6.00              | \$3.00                | \$2,400.00                 |
| 400-B | 5,983   | \$6.00              | \$3.00                | \$4,487.25                 |
| 400-A | 6,017   | \$6.00              | \$3.00                | \$4,512.75                 |

| Suite | Sq. Ft. | Rent \$<br>SF / Yr. | CAM \$ . Ft. /<br>Yr. | Total Per Mo<br>(Rent+CAM) |
|-------|---------|---------------------|-----------------------|----------------------------|
| 410   | 1,600   | \$6.00              | \$3.00                | \$1,200.00                 |
| 430   | 3,200   | \$6.00              | \$3.00                | \$2,400.00                 |