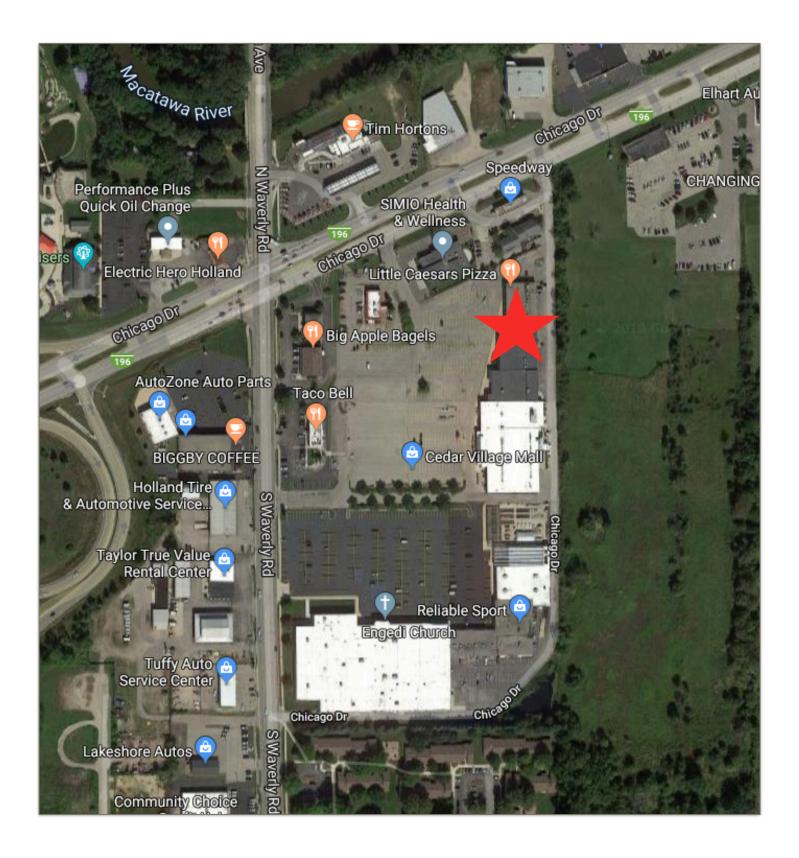

The highly visible Cedar Village Mall is now under new ownership and has a number of different suite sizes to fit your business needs! This high traffic corner of I-196BL/Chicago Drive & S. Waverly Rd very easy to get to with large pylon signs is a great way to get your business name out in the Holland/Zeeland/West Michigan Market! Join Little Cesars, Family Farm & Home, Engelsman Greenhouse and also close to Engedi Church, Big Apple Bagles, Taco Bell, Speedway & Arby's! The exterior is currently under review for new design as well as a number of other improvements. Priced very reasonably with multiple suite layouts to fit your needs!

## **Property Highlights:**

- > HIGH VISIBILITY
- > Great Location: Corner of I-196BL/ Chicago Drive & S. Waverly Rd.
- > Flexible Terms 12-60 Lease Terms

**Rusty Richter** Principal Broker 616.551.4885 rustyjrich@gmail.com **Andy Richter Managing Partner** 616.551.4886