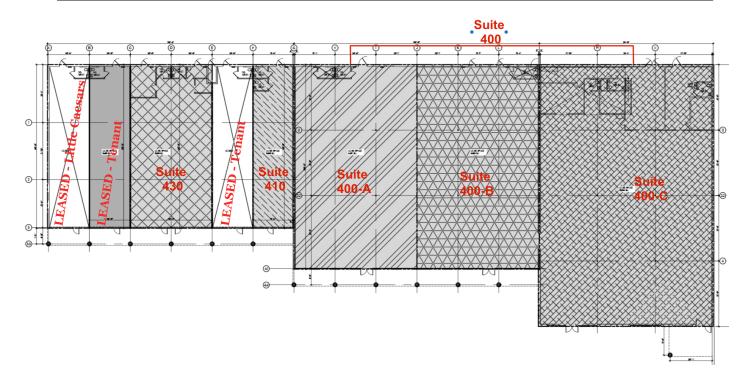

| Suite | Sq. Ft. | Rent \$<br>SF / Yr. | CAM \$ . Ft. /<br>Yr. | Total Per Mo<br>(Rent+CAM) |
|-------|---------|---------------------|-----------------------|----------------------------|
| 410   | 1,600   | \$6.00              | \$3.00                | \$1,200.00                 |
| 430   | 3,200   | \$6.00              | \$3.00                | \$2,400.00                 |
| 400-B | 5,983   | \$6.00              | \$3.00                | \$4,487.25                 |
| 400-A | 6,017   | \$6.00              | \$3.00                | \$4,512.75                 |

| Suite | Sq. Ft. | Rent \$<br>SF / Yr. | CAM \$ . Ft. /<br>Yr. | Total Per Mo<br>(Rent+CAM) |
|-------|---------|---------------------|-----------------------|----------------------------|
| 410   | 1,600   | \$6.00              | \$3.00                | \$1,200.00                 |
| 430   | 3,200   | \$6.00              | \$3.00                | \$2,400.00                 |