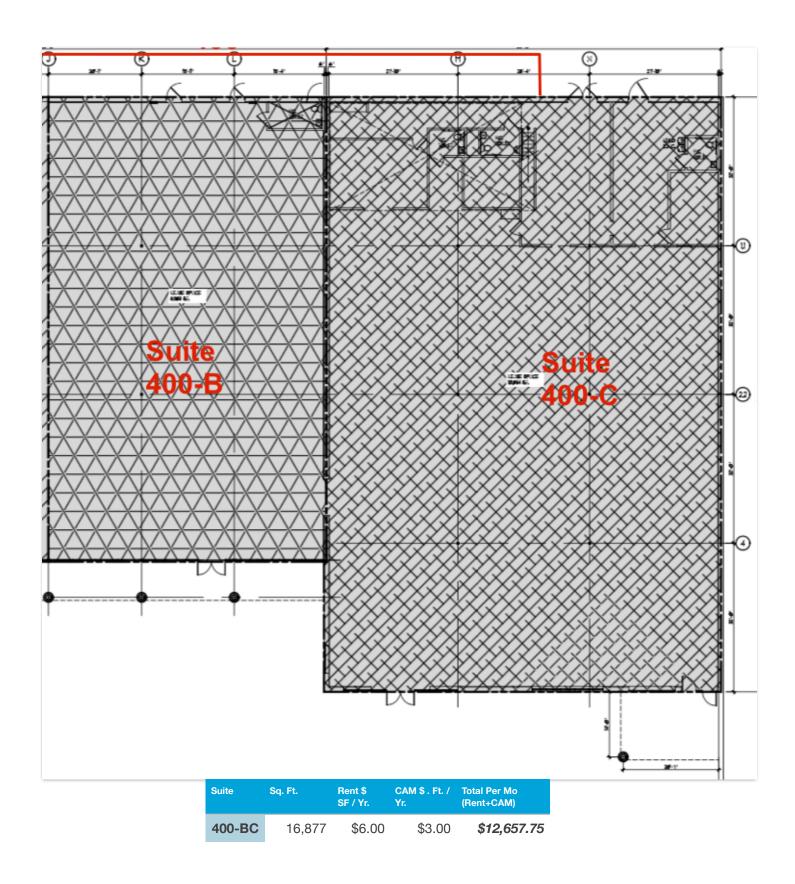

| Suite  | Sq. Ft. | Rent \$<br>SF / Yr. | CAM \$ . Ft. /<br>Yr. | Total Per Mo<br>(Rent+CAM) |
|--------|---------|---------------------|-----------------------|----------------------------|
| 400-C  | 10,894  | \$6.00              | \$3.00                | \$8,170.50                 |
| 400-AB | 12,000  | \$6.00              | \$3.00                | \$9,000.00                 |
| 400-BC | 16,877  | \$6.00              | \$3.00                | \$12,657.75                |
| 400    | 22,894  | \$6.00              | \$3.00                | \$17,170.50                |