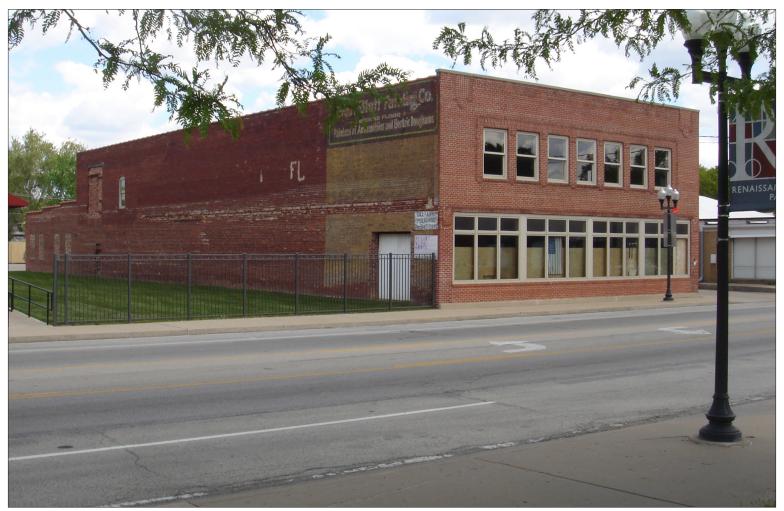

## Industrial/Office Downtown Peoria 725 W. Main Street, Peoria 13.000 SF FOR SALE

- Two-story brick building could make great office/medical build out.
- Located less then half a mile from Peoria's two major hospitals.
- Blocks from Bradley University (over 6,000 students).
- Adjacent to a recently renovated medical office.
- Traffic count- 17,200 cars per day.

## Industrial/Office Downtown Peoria 725 W. Main Street, Peoria 13.000 SF FOR SALE

| Property Detai | LS |
|----------------|----|
|----------------|----|

| PROPERTY TYPE | INDUSTRIAL/OFFICE                       |
|---------------|-----------------------------------------|
| SQUARE FEET   | 13,000                                  |
| ZONING        | WEST MAIN STREET<br>FORM DISTRICT       |
| YEAR BUILT    | 1930                                    |
| LOT SIZE      | 1.34 ACRES                              |
| PARKING       | 39 SPACES SHARED WITH ADJACENT BUILDING |
| SALE PRICE    | \$490,000 (\$37 PSF)                    |