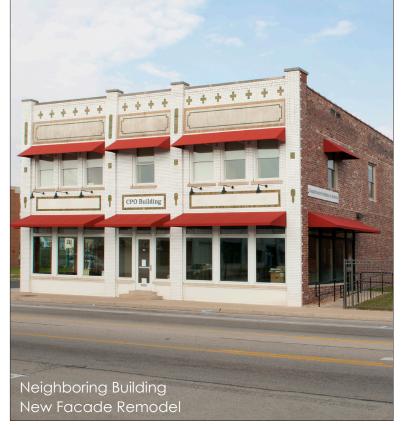

## Industrial/Office Downtown Peoria 725 W. Main Street, Peoria 13.000 SF FOR SALE

- Two-story brick building could make great office/medical build out.
- Located less then half a mile from Peoria's two major hospitals.
- Blocks from Bradley University (over 6,000 students).
- Adjacent to a recently renovated medical office.
- Traffic count- 17,200 cars per day.