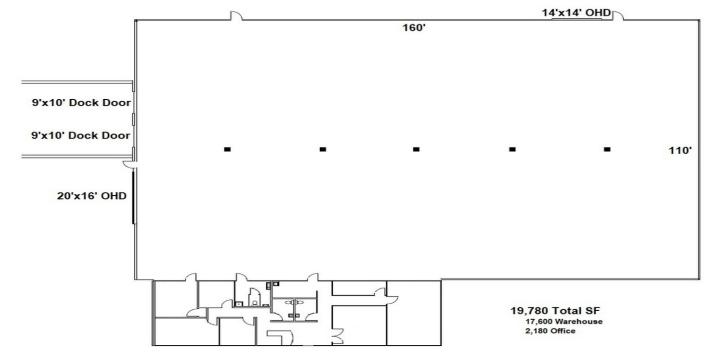

ACREAGE

- + 19,780 Total Square Feet
- + 17,600 Warehouse
- + 2,180 Office
- 28' Clear Height
- Dock Doors: Two (9'x10')
- Overhead Doors: One (14'x16'), One (20'x16')
- Two 10 Ton Cranes (can be used together at 20 Ton Capacity)