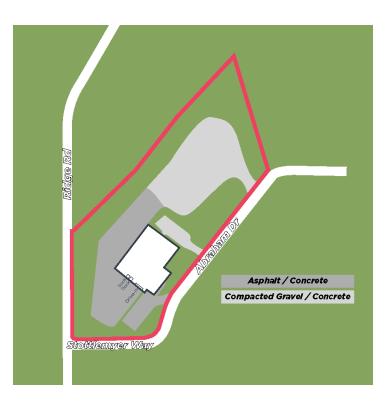

ACREAGE

- + 19,780 Total Square Feet
- + 17,600 Warehouse
- + 2,180 Office
- 28' Clear Height
- Dock Doors: Two (9'x10')
- Overhead Doors: One (14'x16'), One (20'x16')
- Two 10 Ton Cranes (can be used together at 20 Ton Capacity)