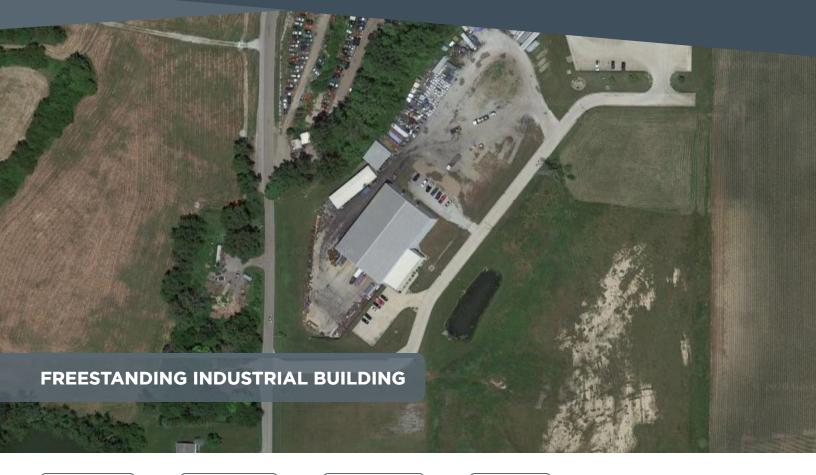

## **KRESOURCE** 1424 ABRAHAM DRIVE

ANDERSON, IN 46013

rcre.com

SALE

INDUSTRIAL

MANUFACTURING



**SALE PRICE** \$950,000 LEASE RATE

BUILDING SF

ACREAGE

- + 19,780 Total Square Feet
- + 17,600 Warehouse
- + 2,180 Office
- 28' Clear Height
- Dock Doors: Two (9'x10')
- Overhead Doors: One (14'x16'), One (20'x16')
- Two 10 Ton Cranes (can be used together at 20 Ton Capacity)

in 🕑 f 🞯 💔 #growIndiana

DUSTIN LOOPER Senior Vice President O 317.663.6557 C 765.623.2495 dustin.looper@rcre.com

#### KIM HARTMAN, CPM

Senior Vice President • 317.663.6562 • 317.716.5895 kim.hartman@rcre.com

SALE

#### INDUSTRIAL

# **FREESTANDING INDUSTRIAL BUILDING**

1424 ABRAHAM DRIVE, ANDERSON, IN 46013





### in 🍯 f 🖸 💔 #growIndiana

The information contained herein was obtained from sources we consider reliable. We cannot be responsible for errors, omissions, prior sale or lease, withdrawal from th