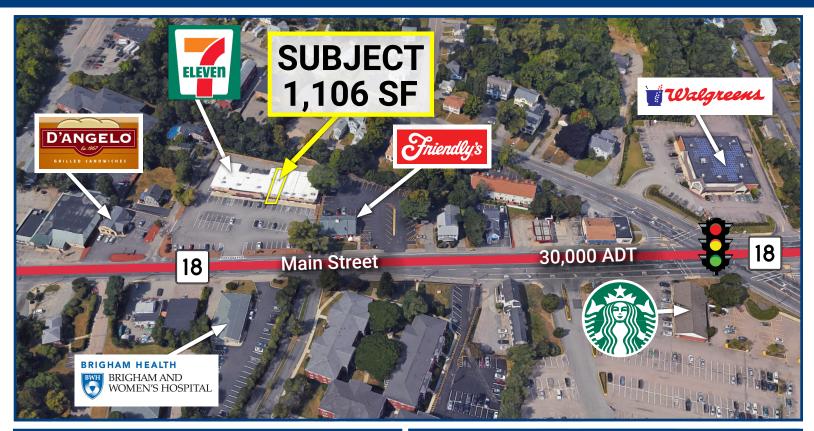

# ROUTE 18 RETAIL/OFFICE SPACE AVAILABLE 1025 Main Street • Weymouth, MA 02190

## Highlights:

- High visibility on primary retail corridor
- · High traffic count
- Great co-tenancy
- Ample parking
- 3 offices exist but easily convertible into open retail space
- Pylon signage

### **Property Profile:**

**Total Building Size:** 13,013 SF **Total Lot Area:** 60,984 SF Space Available: 1,106 SF Visibility: Pylon Sign **Traffic Count:** 30,000 ADT

**Year Built:** 1975 282 FT Frontage: