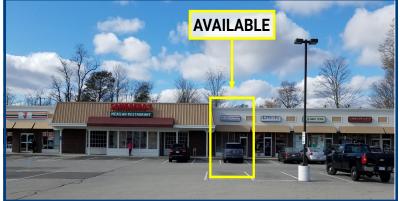

# ROUTE 18 RETAIL/OFFICE SPACE AVAILABLE 1025 Main Street • Weymouth, MA 02190

# **ROUTE 18 RETAIL/OFFICE SPACE AVAILABLE** 1025 Main Street • Weymouth, MA 02190

### **Property Profile:**

**Total Building Size:** 13,013 SF **Total Lot Area:** 60,984 SF Space Available: 1,106 SF Visibility: Pylon Sign **Traffic Count:** 30,000 ADT

**Year Built:** 1975 282 FT Frontage: