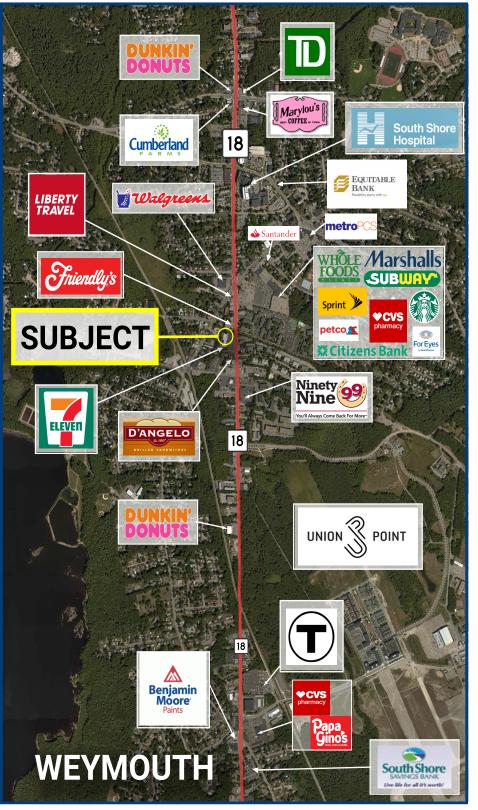

# ROUTE 18 RETAIL/OFFICE SPACE AVAILABLE 1025 Main Street • Weymouth, MA 02190

## Highlights:

- High visibility on primary retail corridor
- · High traffic count
- Great co-tenancy
- Ample parking
- 3 offices exist but easily convertible into open retail space
- Pylon signage

### **Property Profile:**

**Total Building Size:** 13,013 SF **Total Lot Area:** 60,984 SF Space Available: 1,106 SF Visibility: Pylon Sign **Traffic Count:** 30,000 ADT

**Year Built:** 1975 282 FT Frontage: