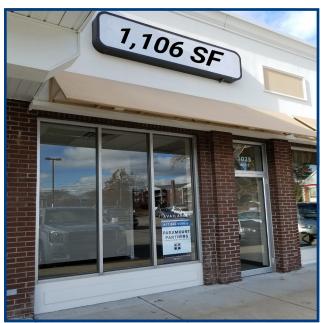

### **Property Profile:**

**Total Building Size:** 13,013 SF **Total Lot Area:** 60,984 SF Space Available: 1,106 SF Visibility: Pylon Sign **Traffic Count:** 30,000 ADT

**Year Built:** 1975 282 FT Frontage: