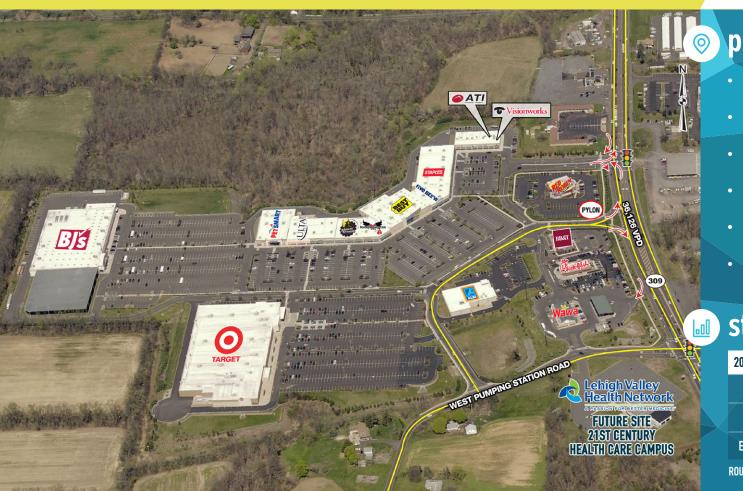

### RICHLAND MARKETPLACE

# **ROUTE 309 & WEST PUMPING STATION ROAD**

QUAKERTOWN, PA

±3,433 - 7,500 SF AVAILABLE FOR LEASE

- Located on busy Route 309 corridor
- Quakertown's premier retail shopping center
- High growth area in Northwest Bucks County
- Total GLA: ±415,000 SF
- Planet Fitness just signed!
- I Love Kickboxing just signed!

ROUTE 309 TRAFFIC COUNT: 36,126 VPD \*ESRI 2018