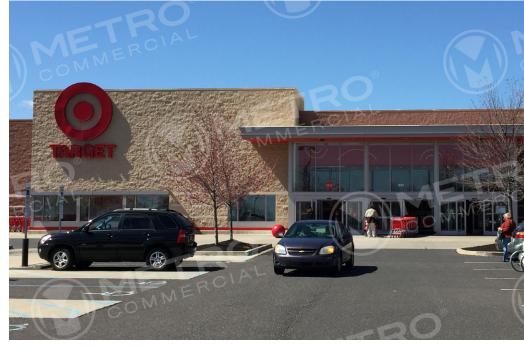

### RICHLAND MARKETPLACE

# **ROUTE 309 & WEST PUMPING STATION ROAD**

QUAKERTOWN, PA

±3,433 - 7,500 SF AVAILABLE FOR LEASE

- Located on busy Route 309 corridor
- Quakertown's premier retail shopping center
- High growth area in Northwest Bucks County
- Total GLA: ±415,000 SF
- Planet Fitness just signed!
- I Love Kickboxing just signed!