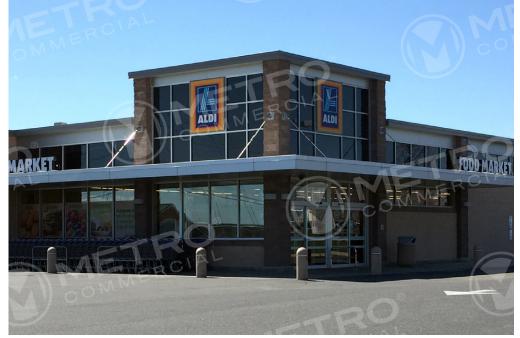

### RICHLAND MARKETPLACE

# **ROUTE 309 & WEST PUMPING STATION ROAD**

QUAKERTOWN, PA

±3,433 - 7,500 SF AVAILABLE FOR LEASE

- Located on busy Route 309 corridor
- Quakertown's premier retail shopping center
- High growth area in Northwest Bucks County
- Total GLA: ±415,000 SF
- Planet Fitness just signed!
- I Love Kickboxing just signed!