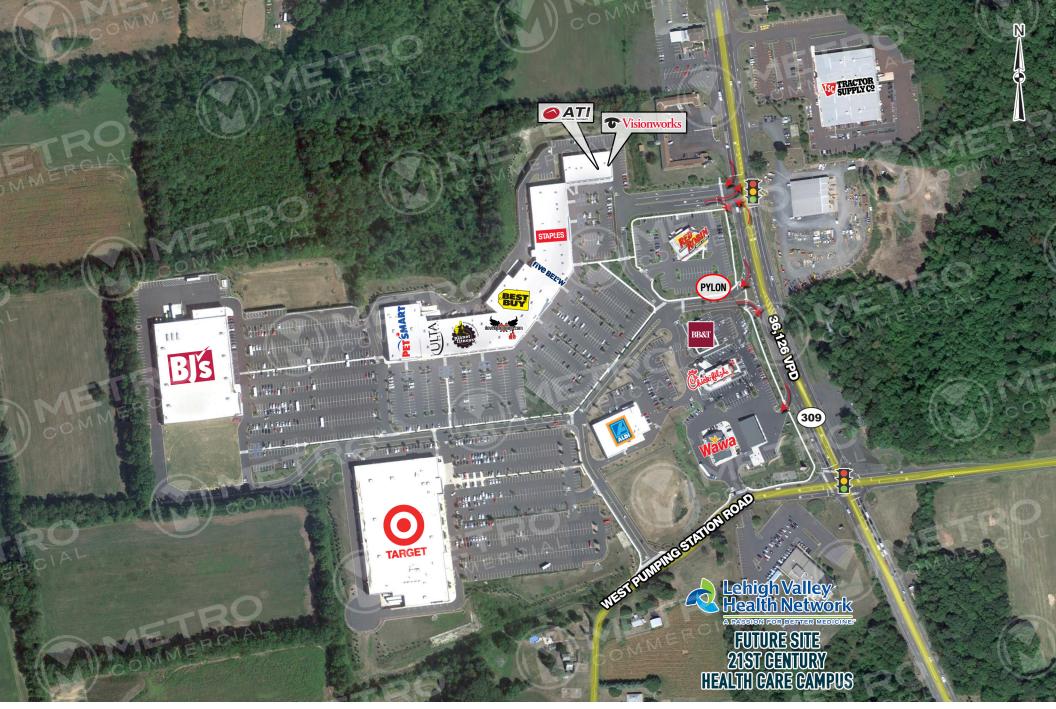

### RICHLAND MARKETPLACE

# **ROUTE 309 & WEST PUMPING STATION ROAD**

QUAKERTOWN, PA

±3,433 - 7,500 SF AVAILABLE FOR LEASE

- Located on busy Route 309 corridor
- Quakertown's premier retail shopping center
- High growth area in Northwest Bucks County
- Total GLA: ±415,000 SF
- Planet Fitness just signed!
- I Love Kickboxing just signed!

ROUTE 309 TRAFFIC COUNT: 36,126 VPD \*ESRI 2018