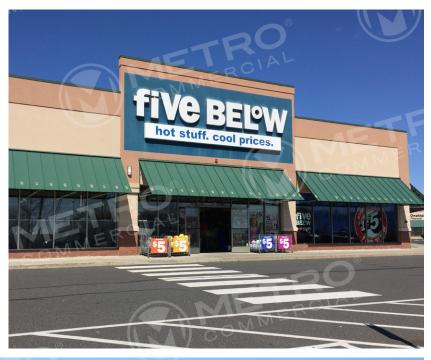

### RICHLAND MARKETPLACE

# **ROUTE 309 & WEST PUMPING STATION ROAD**

QUAKERTOWN, PA

±3,433 - 7,500 SF AVAILABLE FOR LEASE

- Located on busy Route 309 corridor
- Quakertown's premier retail shopping center
- High growth area in Northwest Bucks County
- Total GLA: ±415,000 SF
- Planet Fitness just signed!
- I Love Kickboxing just signed!