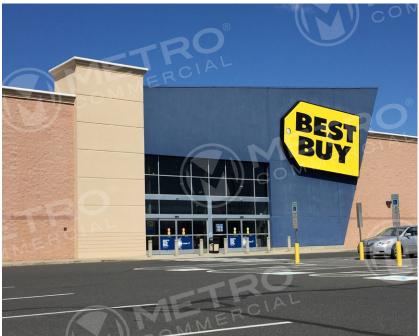

### RICHLAND MARKETPLACE

# **ROUTE 309 & WEST PUMPING STATION ROAD**

QUAKERTOWN, PA

±3,433 - 7,500 SF AVAILABLE FOR LEASE

- Located on busy Route 309 corridor
- Quakertown's premier retail shopping center
- High growth area in Northwest Bucks County
- Total GLA: ±415,000 SF
- Planet Fitness just signed!
- I Love Kickboxing just signed!