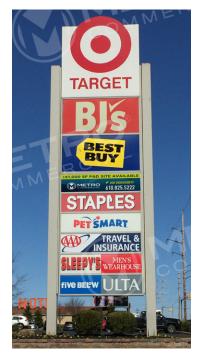

### RICHLAND MARKETPLACE

# **ROUTE 309 & WEST PUMPING STATION ROAD**

QUAKERTOWN, PA

±3,433 - 7,500 SF AVAILABLE FOR LEASE

- Located on busy Route 309 corridor
- Quakertown's premier retail shopping center
- High growth area in Northwest Bucks County
- Total GLA: ±415,000 SF
- Planet Fitness just signed!
- I Love Kickboxing just signed!