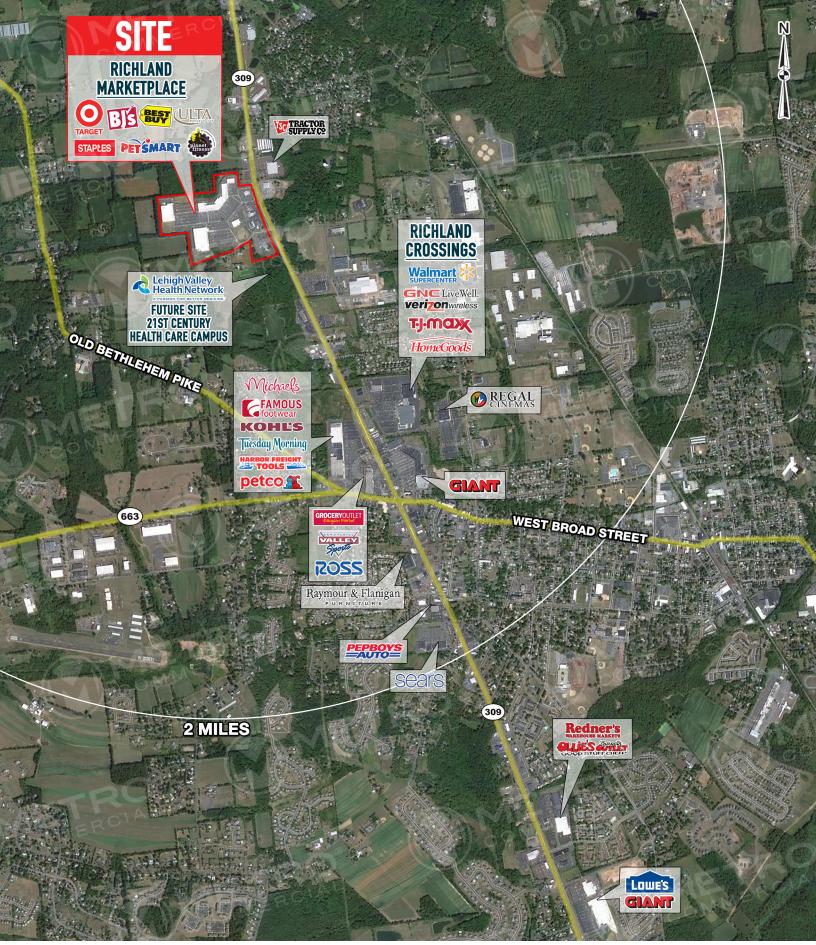

### RICHLAND MARKETPLACE

# **ROUTE 309 & WEST PUMPING STATION ROAD**

QUAKERTOWN, PA

±3,433 - 7,500 SF AVAILABLE FOR LEASE

- Located on busy Route 309 corridor
- Quakertown's premier retail shopping center
- High growth area in Northwest Bucks County
- Total GLA: ±415,000 SF
- Planet Fitness just signed!
- I Love Kickboxing just signed!