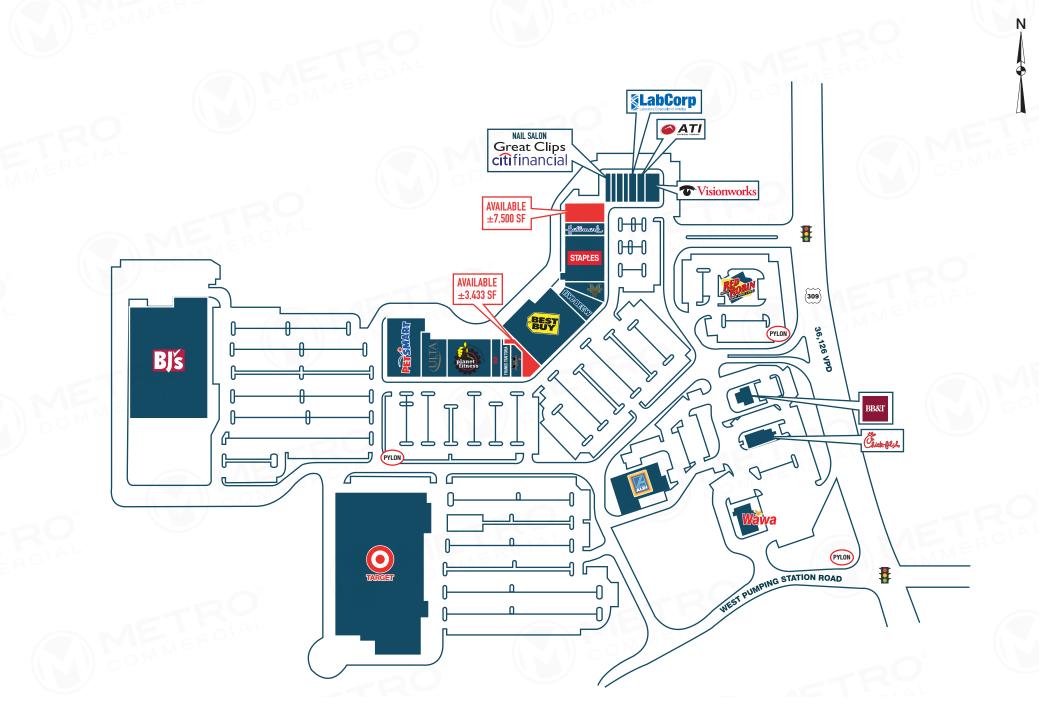

### RICHLAND MARKETPLACE

# **ROUTE 309 & WEST PUMPING STATION ROAD**

QUAKERTOWN, PA

±3,433 - 7,500 SF AVAILABLE FOR LEASE

- Located on busy Route 309 corridor
- Quakertown's premier retail shopping center
- High growth area in Northwest Bucks County
- Total GLA: ±415,000 SF
- Planet Fitness just signed!
- I Love Kickboxing just signed!