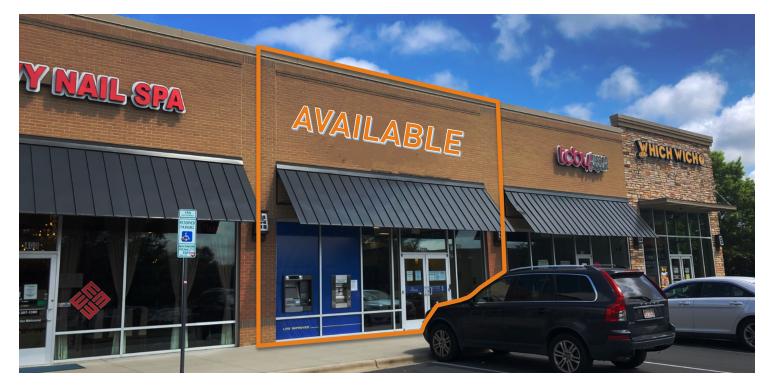

#### LOCATION OVERVIEW

2,282 SF inline former bank branch available

#### PROPERTY HIGHLIGHTS

- Located in the highly desirable Steele Creek retail corridor in Charlotte, NC
- Over 111,000 people within five miles of site with an average household income over \$106,000
- NC DOT Traffic Counts: Highway 49 (South Tryon St) 28,000 AADT; Highway 160 (Steele Creek Rd) – 15,300 AADT