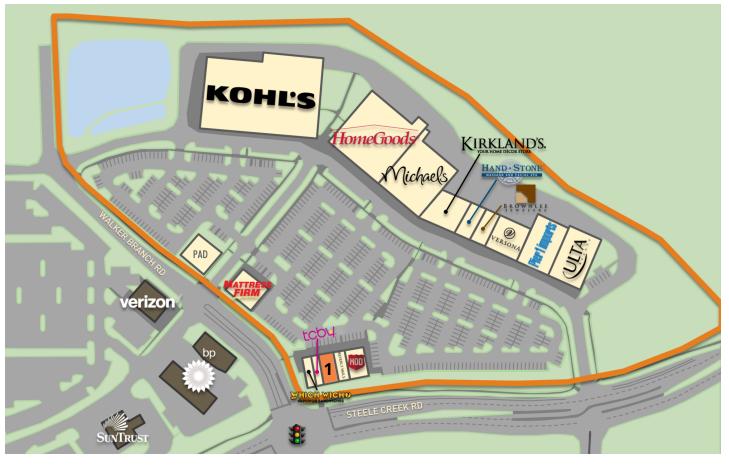

thin five miles of site with an average household income over \$106,000
- NC DOT Traffic Counts: Highway 49 (South Tryon St) 28,000 AADT; Highway 160 (Steele Creek Rd) – 15,300 AADT

#### **DEMOGRAPHICS**

|                         | 1 MILE   | 3 MILES   | 5 MILES   |
|-------------------------|----------|-----------|-----------|
| 2019 Population Density | 12,373   | 43,099    | 111,857   |
| 2019 Daytime Population | 4,287    | 31,503    | 82,473    |
| 2019 Average HH Income  | \$83,511 | \$103,951 | \$106,200 |

#### EXCLUSIVE AGENT(S)

DARRELL PALASCIANO • darrell.palasciano@tscg.com • 704.335.5455 MATT HENRY • matt.henry@tscg.com • 704.335.5455

**RETAIL PROPERTY FOR LEASE** 

# FORMER BANK AT SHOPPES AT RIVERGATE

14318 Rivergate View Drive #300, Charlotte, NC 28273

### SITE PLAN



 SUITE
 TENANT NAME
 SPACE SIZE

 1
 Available
 2,282 SF

#### EXCLUSIVE AGENT(S)

DARRELL PALASCIANO • darrell.palasciano@tscg.com • 704.335.5455 MATT HENRY • matt.henry@tscg.com • 704.335.5455