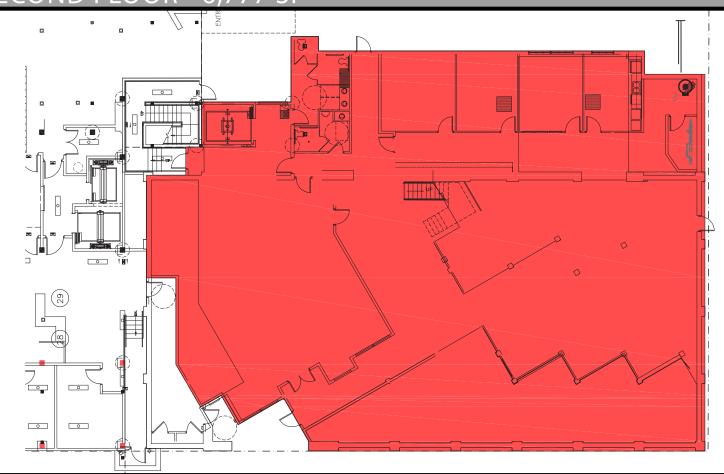

## 2020 CENTER STREET CLEVELAND, OHIO

CUSHMAN & CRESCO WAKEFIELD

JIM KRIVANEK Vice President 216.525.1498 jkrivanek@crescorealestate.com

RICO A. PIETRO, SIOR Principal 216.525.1473 rpietro@crescorealestate.com

### GROUND FLOOR - 8,675 SF



### SECOND FLOOR - 6,777 SF



# OHIO CITY A COMPLETE CLEVELAND NEIGHBORHOOD

Urban Vibe, Vibrant Night-life, Access to Parks & Public Transportation: A Thriving Destination

2020 Center Street is located in Ohio City, Cleveland's Near West Side neighborhood. Across the Cuyahoga River from Downtown Cleveland, the neighborhood touches Lake Erie to the north and is home to over 9,000 residents and more than 250 businesses.

### **AREA / NEIGHBORHOOD AMENITIES:**

- TRANSPORTATION
- CLEVELAND'S PREMIER TECH NEIGHBORHOOD
- HOME TO ALMOST 9,000 RESIDENTS

WITHIN BIKING DISTANCE TO THE FOLLOWING:

- TOWER CITY CENTER WEST SIDE PARK RTA CENTRAL STATION
- GREAT LAKES BREWING CO.
- TOWNHALL
- **IRISHTOWN BEND** •
- THE FLATS
- **DOWNTOWN CLEVELAND** •
- LAKE ERIE GREATER CLEVELAND AQUARIUM

#### EXCELLENT ACCESS TO ALL MAJOR F