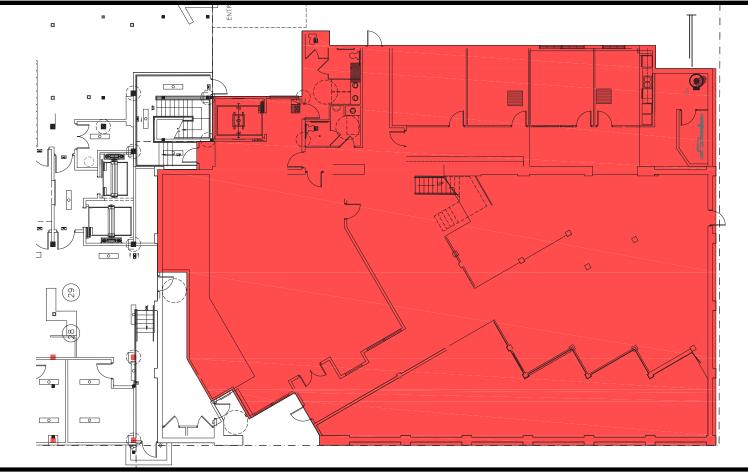

## 2020 CENTER STREET CLEVELAND, OHIO

CUSHMAN & CRESCO WAKEFIELD

JIM KRIVANEK Vice President 216.525.1498 jkrivanek@crescorealestate.com

RICO A. PIETRO, SIOR Principal 216.525.1473 rpietro@crescorealestate.com

### GROUND FLOOR - 8,675 SF



### SECOND FLOOR - 6,777 SF



# OHIO CITY A COMPLETE CLEVELAND NEIGHBORHOOD

Urban Vibe, Vibrant Night-life, Access to Parks & Public Transportation: A Thriving Destination

2020 Center Street is located in Ohio City, Cleveland's Near West Side neighborhood. Across the Cuyahoga River from Downtown Cleveland, the neighborhood touches Lake Erie to the north and is home to over 9,000 residents and more than 250 businesses.

### **AREA / NEIGHBORHOOD AMENITIES:**

- TRANSPORTATION
- CLEVELAND'S PREMIER TECH NEIGHBORHOOD
- HOME TO ALMOST 9,000 RESIDENTS

WITHIN BIKING DISTANCE TO THE FOLLOWING:

- TOWER CITY CENTER WEST SIDE PARK RTA CENTRAL STATION
- GREAT LAKES BREWING CO.
- TOWNHALL
- **IRISHTOWN BEND** •
- THE FLATS
- **DOWNTOWN CLEVELAND** •
- LAKE ERIE GREATER CLEVELAND AQUARIUM

####