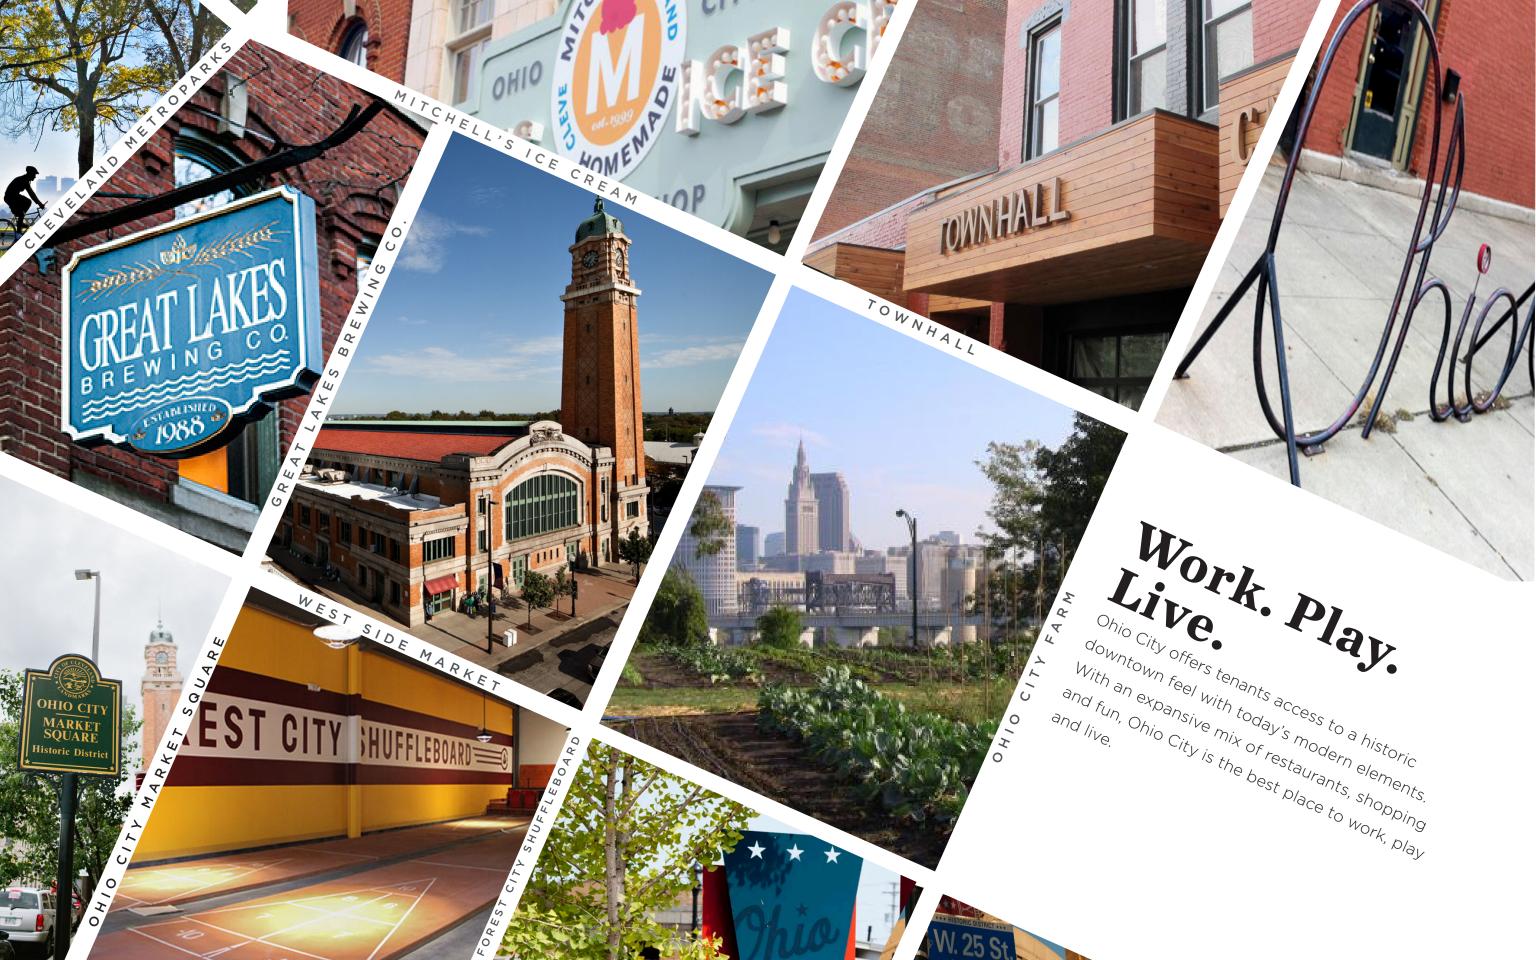

# OHIO CITY A COMPLETE CLEVELAND NEIGHBORHOOD

Urban Vibe, Vibrant Night-life, Access to Parks & Public Transportation: A Thriving Destination

2020 Center Street is located in Ohio City, Cleveland's Near West Side neighborhood. Across the Cuyahoga River from Downtown Cleveland, the neighborhood touches Lake Erie to the north and is home to over 9,000 residents and more than 250 businesses.

### **AREA / NEIGHBORHOOD AMENITIES:**

- TRANSPORTATION
- CLEVELAND'S PREMIER TECH NEIGHBORHOOD
- HOME TO ALMOST 9,000 RESIDENTS

WITHIN BIKING DISTANCE TO THE FOLLOWING:

- TOWER CITY CENTER WEST SIDE PARK RTA CENTRAL STATION
- GREAT LAKES BREWING CO.
- TOWNHALL
- **IRISHTOWN BEND** •
- THE FLATS
- **DOWNTOWN CLEVELAND** •
- LAKE ERIE GREATER CLEVELAND AQUARIUM

#### EXCELLENT ACCESS TO ALL MAJOR FREEWAY SYSTEMS AND PUBLIC

- JACK CLEVELAND CASINO
- PLAYHOUSE SQUARE
- RETAIL SHOPS
- WIDE RANGE OF FOOD **ESTABLISHMENTS**