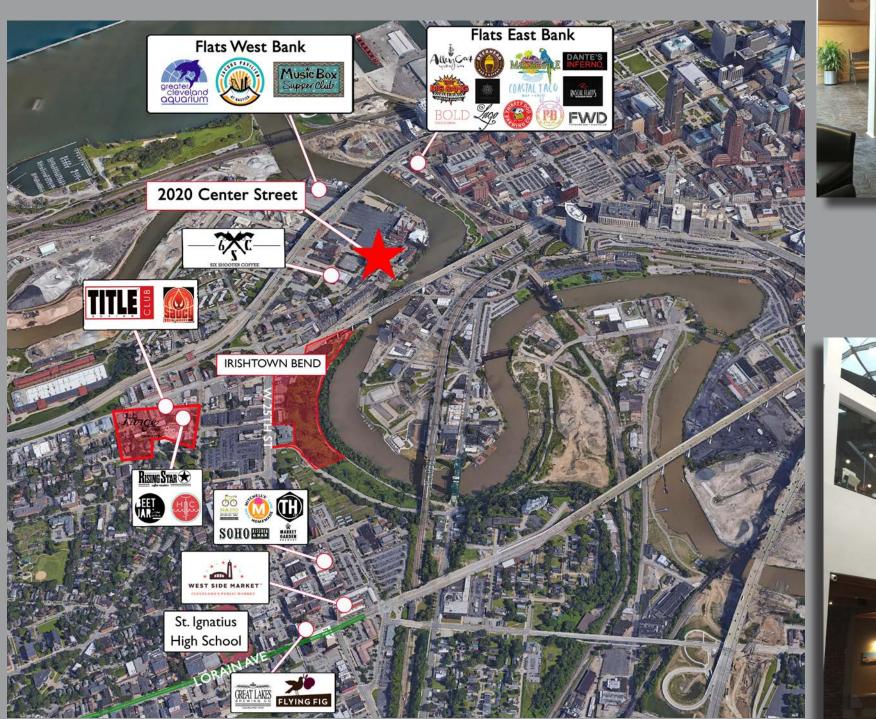

# OHIO CITY A COMPLETE CLEVELAND NEIGHBORHOOD

Urban Vibe, Vibrant Night-life, Access to Parks & Public Transportation: A Thriving Destination

2020 Center Street is located in Ohio City, Cleveland's Near West Side neighborhood. Across the Cuyahoga River from Downtown Cleveland, the neighborhood touches Lake Erie to the north and is home to over 9,000 residents and more than 250 businesses.

### **AREA / NEIGHBORHOOD AMENITIES:**

- TRANSPORTATION
- CLEVELAND'S PREMIER TECH NEIGHBORHOOD
- HOME TO ALMOST 9,000 RESIDENTS

WITHIN BIKING DISTANCE TO THE FOLLOWING:

- TOWER CITY CENTER WEST SIDE PARK RTA CENTRAL STATION
- GREAT LAKES BREWING CO.
- TOWNHALL
- **IRISHTOWN BEND** •
- THE FLATS
- **DOWNTOWN CLEVELAND** •
- LAKE ERIE GREATER CLEVELAND AQUARIUM

#### EXCELLENT ACCESS TO ALL MAJOR FREEWAY SYSTEMS AND PUBLIC

- JACK CLEVELAND CASINO
- PLAYHOUSE SQUARE
- RETAIL SHOPS
- WIDE RANGE OF FOOD **ESTABLISHMENTS**