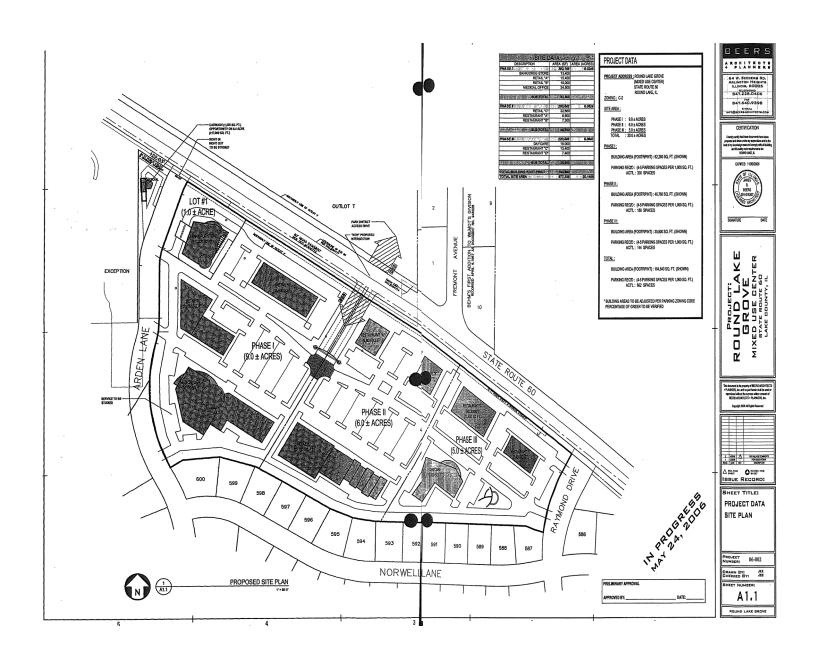

### **FEATURES**

- ±20 acres available for sale
- Outstanding development potential in Lake County
- Flexible development options for path of growth land
- Low Lake County real estate taxes
- Sale Price: \$2,800,000