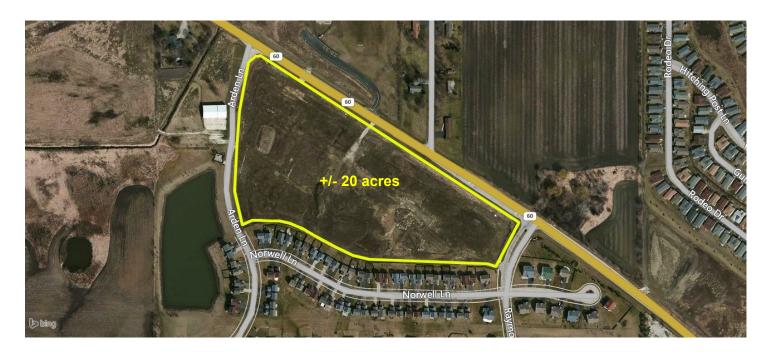

### 20 ACRE LAND SITE AVAILABLE FOR SALE

### **FEATURES**

- ±20 acres available for sale
- Outstanding development potential in Lake County
- Flexible development options for path of growth land
- Low Lake County real estate taxes
- Sale Price: \$2,800,000