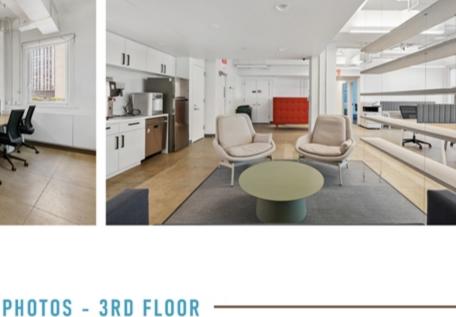

## SPACE NOTES

- Entire Building Available for Lease-60K RSF+
- Built & furnished full floors in the heart of Rockefeller Center Abundant natural light, polished concrete floors and exposed
  - 12th Floor must be leased with Penthouse unit, which includes access to private roof deck terrace
  - Walking distance to Grand Central Terminal