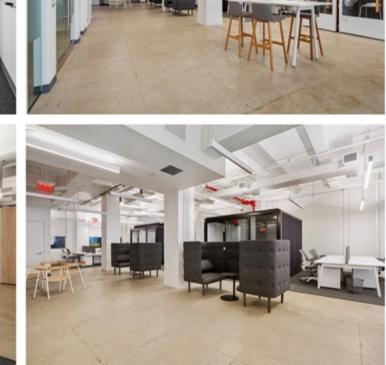

## SPACE NOTES

- Entire Building Available for Lease-60K RSF+
- Built & furnished full floors in the heart of Rockefeller Center Abundant natural light, polished concrete floors and exposed
  - 12th Floor must be leased with Penthouse unit, which includes access to private roof deck terrace
  - Walking distance to Grand Central Terminal

Flexible lease term, 3-10 Years

ceilings throughout

POWERED BY Matterport

CREATIVE OFFICE LAYOUT

SAMPLE FLOOR PLAN