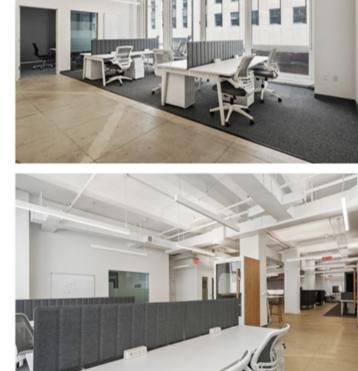

## SPACE NOTES

- Entire Building Available for Lease-60K RSF+
- Built & furnished full floors in the heart of Rockefeller Center Abundant natural light, polished concrete floors and exposed
  - 12th Floor must be leased with Penthouse unit, which includes access to private roof deck terrace
  - Walking distance to Grand Central Terminal

Flexible lease term, 3-10 Years

ceilings throughout

POWERED BY Matterport

CREATIVE OFFICE LAYOUT

SAMPLE FLOOR PLAN