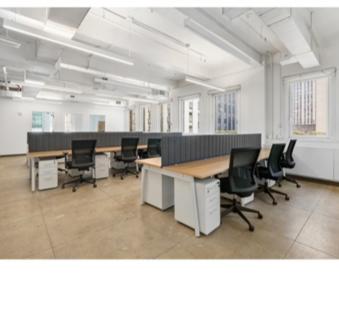

## SPACE NOTES

- Entire Building Available for Lease-60K RSF+
- Built & furnished full floors in the heart of Rockefeller Center Abundant natural light, polished concrete floors and exposed
  - 12th Floor must be leased with Penthouse unit, which includes access to private roof deck terrace
  - Walking distance to Grand Central Terminal