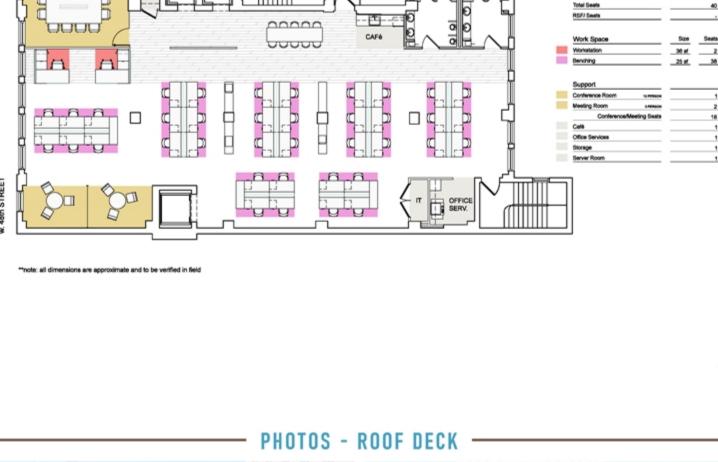

## SPACE NOTES

- Entire Building Available for Lease-60K RSF+
- Built & furnished full floors in the heart of Rockefeller Center Abundant natural light, polished concrete floors and exposed
  - 12th Floor must be leased with Penthouse unit, which includes access to private roof deck terrace
  - Walking distance to Grand Central Terminal

Flexible lease term, 3-10 Years

ceilings throughout

POWERED BY Matterport

CREATIVE OFFICE LAYOUT

SAMPLE FLOOR PLAN