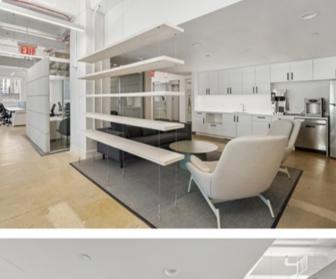

## SPACE NOTES

- Entire Building Available for Lease-60K RSF+
- Built & furnished full floors in the heart of Rockefeller Center Abundant natural light, polished concrete floors and exposed
  - 12th Floor must be leased with Penthouse unit, which includes access to private roof deck terrace
  - Walking distance to Grand Central Terminal