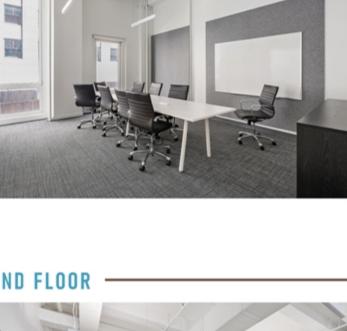

## SPACE NOTES

- Entire Building Available for Lease-60K RSF+
- Built & furnished full floors in the heart of Rockefeller Center Abundant natural light, polished concrete floors and exposed
  - 12th Floor must be leased with Penthouse unit, which includes access to private roof deck terrace
  - Walking distance to Grand Central Terminal

Flexible lease term, 3-10 Years

ceilings throughout

POWERED BY Matterport

CREATIVE OFFICE LAYOUT

SAMPLE FLOOR PLAN