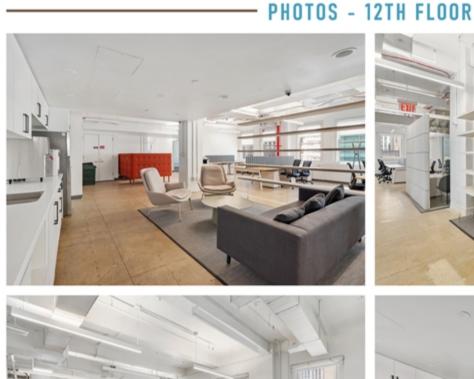

## SPACE NOTES

- Entire Building Available for Lease-60K RSF+
- Built & furnished full floors in the heart of Rockefeller Center Abundant natural light, polished concrete floors and exposed
  - 12th Floor must be leased with Penthouse unit, which includes access to private roof deck terrace
  - Walking distance to Grand Central Terminal