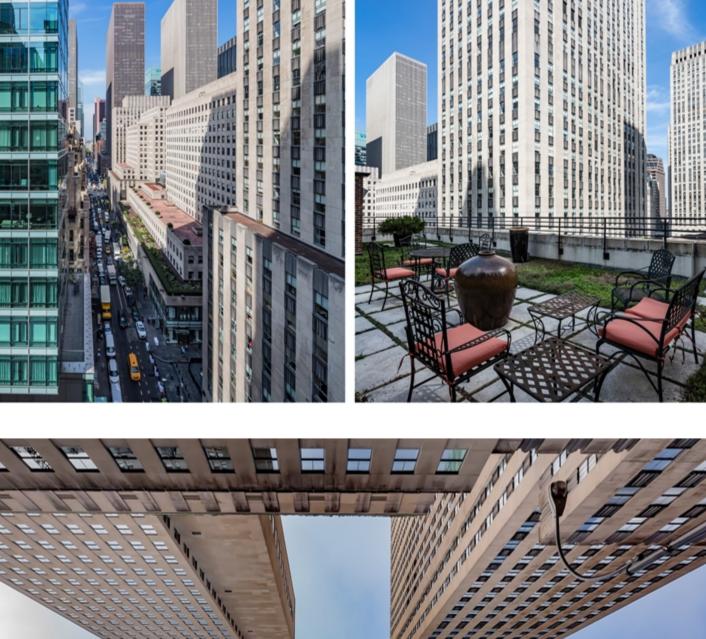

## SPACE NOTES

- Entire Building Available for Lease-60K RSF+
- Built & furnished full floors in the heart of Rockefeller Center Abundant natural light, polished concrete floors and exposed
  - 12th Floor must be leased with Penthouse unit, which includes access to private roof deck terrace
  - Walking distance to Grand Central Terminal