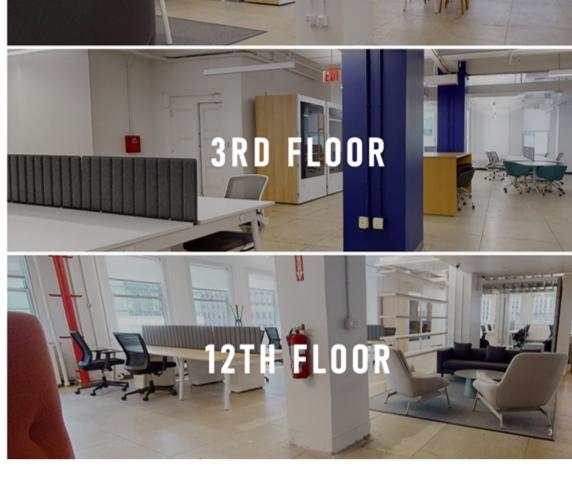

Flexible lease term, 3-10 Years

ceilings throughout

POWERED BY Matterport

CREATIVE OFFICE LAYOUT

SAMPLE FLOOR PLAN