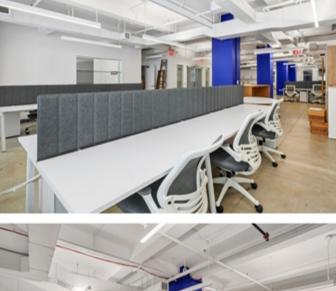

## SPACE NOTES

- Entire Building Available for Lease-60K RSF+
- Built & furnished full floors in the heart of Rockefeller Center Abundant natural light, polished concrete floors and exposed
  - 12th Floor must be leased with Penthouse unit, which includes access to private roof deck terrace
  - Walking distance to Grand Central Terminal