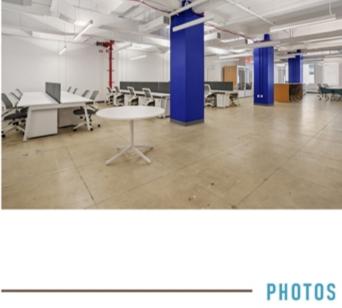

## SPACE NOTES

- Entire Building Available for Lease-60K RSF+
- Built & furnished full floors in the heart of Rockefeller Center Abundant natural light, polished concrete floors and exposed
  - 12th Floor must be leased with Penthouse unit, which includes access to private roof deck terrace
  - Walking distance to Grand Central Terminal