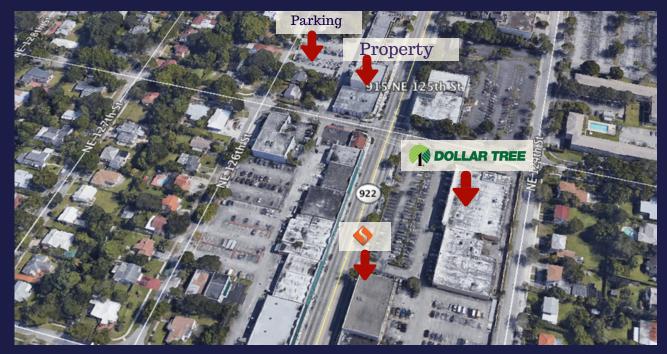

## 915 Office Center

Address:915 NE 125th St, North Miami, FL 33161

 Located in the heart of North Miami

Units Ranging from: 406 Sq, to 5,880 Sq.

3 Story Office Building located in the Heart of North Miami, steps from City Hall.

## 915 Office Center

Address:915 NE 125th St, North Miami, FL 33161

• Located in the heart of North Miami