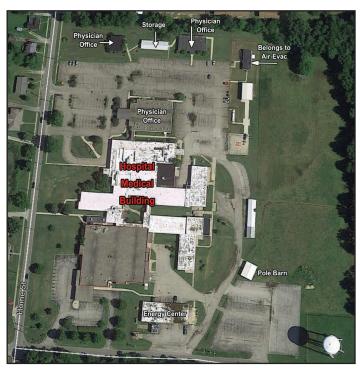

### 415, 417, 419, 421 & 425 Home St.

#### 415 Home Street

3,000 SF Physician's Office 3 year lease to a private physician

#### 417 Home Street

1,932 SF Storage Building Created for hospice services, currently used for medical record storage

#### 419 Home Street

4,020 SF Physician's Office Created as physician's office, currently used for Home Health Clinic

#### 421 Home Street

8,000 SF Physician's Office 3 year lease (remaining) to a hospital owned physician group

#### 425 Home Street

135,122 SF Hospital Medical Building Originally built in 1950 with additions being made in 1958, 1963, 1968, 1970, 1973, 1976, 1987, 1990 and 1993. Presently not in use as a hospital

#### Energy Center - 6,250 SF Houses steam boilers, chillers and equipment that supports the main hospital

#### Pole Barn - 1,280 SF

Used for medical record storage. Has electric and lighting.