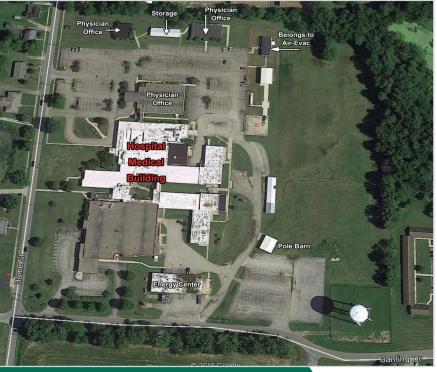

### 415, 417, 419, 421 & 425 Home St.

#### 415 Home Street

3,000 SF Physician's Office 3 year lease to a private physician

#### 417 Home Street

1,932 SF Storage Building Created for hospice services, currently used for medical record storage

#### 419 Home Street

4,020 SF Physician's Office Created as physician's office, currently used for Home Health Clinic

#### 421 Home Street

8,000 SF Physician's Office 3 year lease (remaining) to a hospital owned physician group

#### 425 Home Street

135,122 SF Hospital Medical Building Originally built in 1950 with additions being made in 1958, 1963, 1968, 1970, 1973, 1976, 1987, 1990 and 1993. Presently not in use as a hospital

#### Energy Center - 6,250 SF Houses steam boilers, chillers and equipment that supports the main hospital

#### Pole Barn - 1,280 SF

Used for medical record storage. Has electric and lighting.