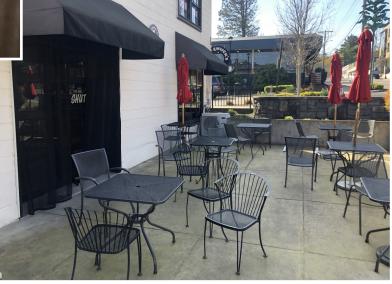

### **Space Highlights**

- Corner exposure on heavy traffic street
- Outdoor patio seating with garage style roll up door
- 2 Entrances: One on B Ave and one from the shopping center parking lot
- Two reserved parking spaces in addition to the shopping center's main parking lot and off-street parking
- One restroom with an additional shared common area restroom