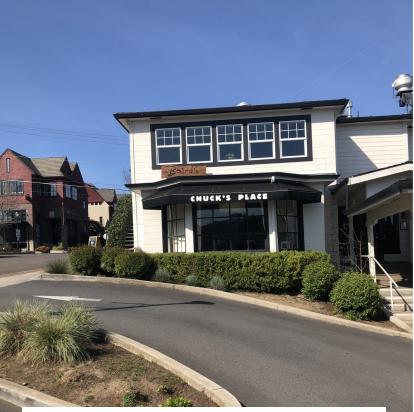

#### **Available**

148 B Ave, Suite 200

Approx. 2,200 SF

\$25.00 SF/Year, NNN Approx. \$6.00 NNN

### **Space Highlights**

- Corner exposure on heavy traffic street
- Outdoor patio seating with garage style roll up door
- 2 Entrances: One on B Ave and one from the shopping center parking lot
- Two reserved parking spaces in addition to the shopping center's main parking lot and off-street parking
- One restroom with an additional shared common area restroom