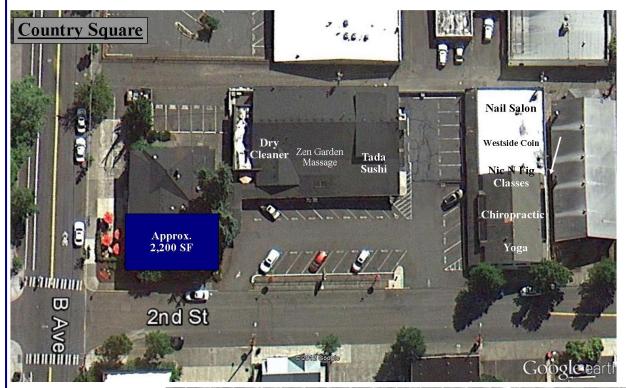

#### **Available**

148 B Ave, Suite 200

Approx. 2,200 SF

\$25.00 SF/Year, NNN Approx. \$6.00 NNN

## Country Square

Barnard Commercial Real Estate