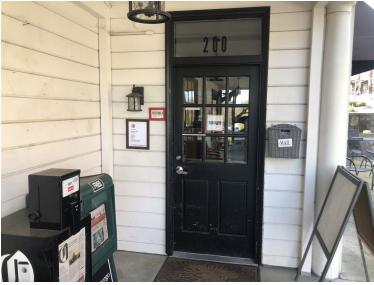

#### **Available**

148 B Ave, Suite 200

Approx. 2,200 SF

\$25.00 SF/Year, NNN Approx. \$6.00 NNN

### **Space Highlights**

- Corner exposure on heavy traffic street
- Outdoor patio seating with garage style roll up door
- 2 Entrances: One on B Ave and one from the shopping center parking lot
- Two reserved parking spaces in addition to the shopping center's main parking lot and off-street parking
- One restroom with an additional shared common area restroom