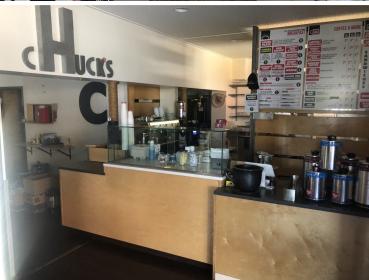

### **Space Highlights**

- Corner exposure on heavy traffic street
- Outdoor patio seating with garage style roll up door
- 2 Entrances: One on B Ave and one from the shopping center parking lot
- Two reserved parking spaces in addition to the shopping center's main parking lot and off-street parking
- One restroom with an additional shared common area restroom