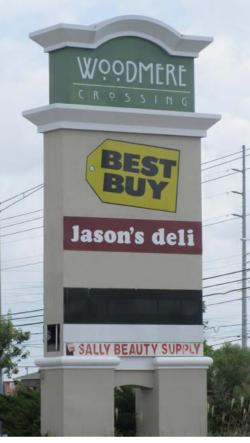

## **PROPERTY HIGHLIGHTS**

- 42,257± SF shopping center located less than 1 mile from Interstate 85
- 18,000± SF of expansion space is available on the adjoining 1.04 acre pad site
- Located on Eastern Blvd (51,580 VPD), one of the main retail corridors and thoroughfares
- Population of 148,595 within five miles

- Ample surface parking
- Retailers in the market include:
  - Best Buy TJ Maxx - Wal-Mart - Lowe's
  - The Home Depot Harbor Freight Tools