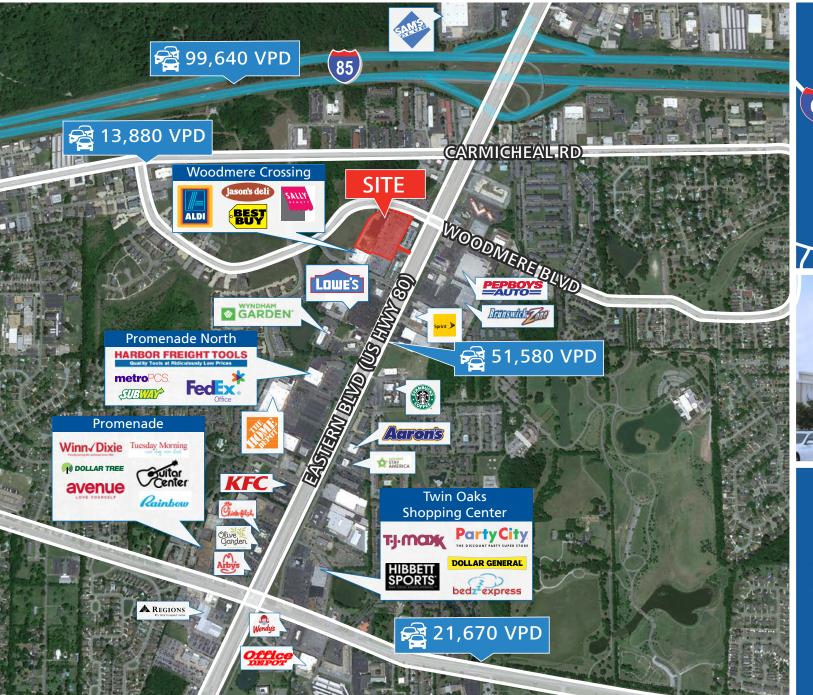

## **PROPERTY HIGHLIGHTS**

- 42,257± SF shopping center located less than 1 mile from Interstate 85
- 18,000± SF of expansion space is available on the adjoining 1.04 acre pad site
- Located on Eastern Blvd (51,580 VPD), one of the main retail corridors and thoroughfares
- Population of 148,595 within five miles

- Ample surface parking
- Retailers in the market include:
  - Best Buy TJ Maxx - Wal-Mart - Lowe's
  - The Home Depot Harbor Freight Tools