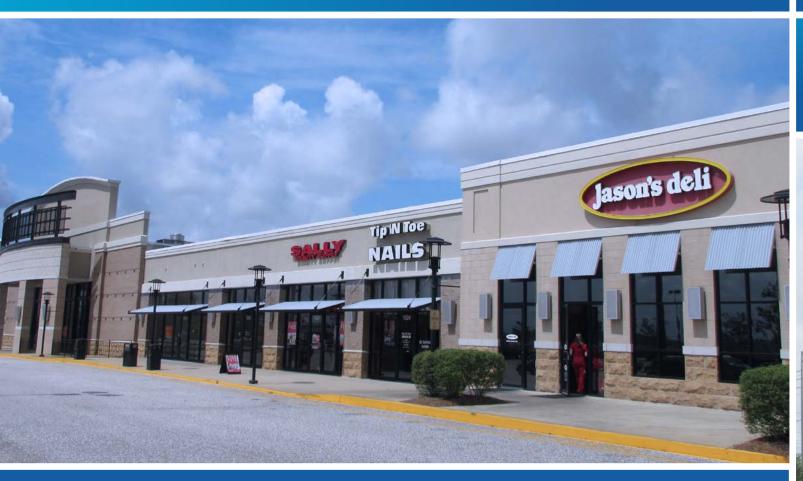

# **Woodmere Crossing**

1540 Eastern Boulevard | Montgomery, Alabama 36117

## **PROPERTY HIGHLIGHTS**

- 42,257± SF shopping center located less than 1 mile from Interstate 85
- 18,000± SF of expansion space is available on the adjoining 1.04 acre pad site
- Located on Eastern Blvd (51,580 VPD), one of the main retail corridors and thoroughfares
- Population of 148,595 within five miles

- Ample surface parking
- Retailers in the market include:
  - Best Buy TJ Maxx - Wal-Mart - Lowe's
  - The Home Depot Harbor Freight Tools