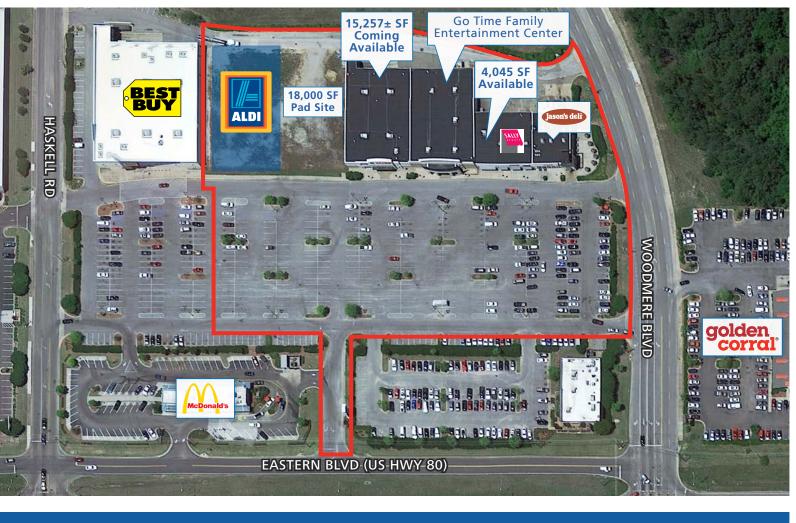

## **PROPERTY HIGHLIGHTS**

- 42,257± SF shopping center located less than 1 mile from Interstate 85
- 18,000± SF of expansion space is available on the adjoining 1.04 acre pad site
- Located on Eastern Blvd (51,580 VPD), one of the main retail corridors and thoroughfares
- Population of 148,595 within five miles

- Ample surface parking
- Retailers in the market include:
  - Best Buy TJ Maxx - Wal-Mart - Lowe's
  - The Home Depot Harbor Freight Tools

### **NOW AVAILABLE FOR LEASE**

15,257± SF & 4,065± SF 18,000± SF PAD SITE

COURTNEY BRUMBELOW
770.913.3905
cbrumbelow@ackermanco.net

www.ackermanretail.com