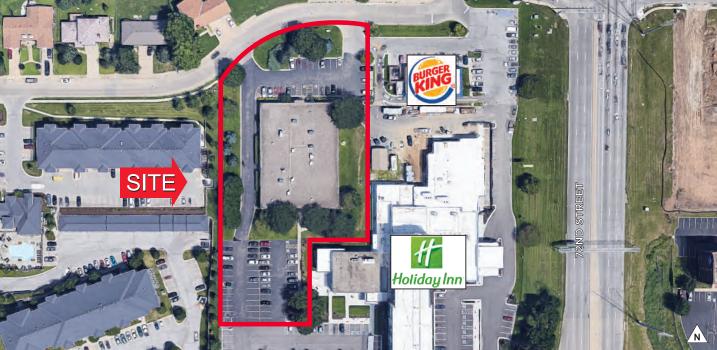

## Ontario Place Professional Building Single User Office Building 7215 Ontario Street / Omaha, NE 68124

+/- 19,228 RSF Office Space Lease Rate: \$13.00 PSF NNN Sale Price: Undisclosed

Former IRS office building available for lease/sale. Centrally located, the building is just seconds from I-80 and 72<sup>nd</sup> Street near the Holiday Inn, restaurants and services. The property is zoned Community Commercial (CC) which allows for many users. Floor plan can accommodate many office users.