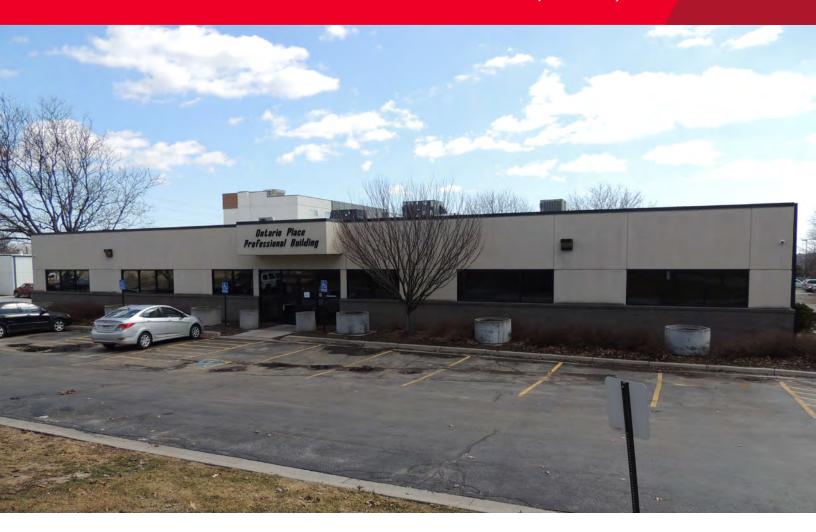

## Ontario Place Professional Building Single User Office Building 7215 Ontario Street / Omaha, NE 68124

+/- 19,228 RSF Office Space Lease Rate: \$13.00 PSF NNN Sale Price: Undisclosed

Former IRS office building available for lease/sale. Centrally located, the building is just seconds from I-80 and 72<sup>nd</sup> Street near the Holiday Inn, restaurants and services. The property is zoned Community Commercial (CC) which allows for many users. Floor plan can accommodate many office users.

## Ontario Place Professional Building 7215 Ontario Street / Omaha, NE 68124