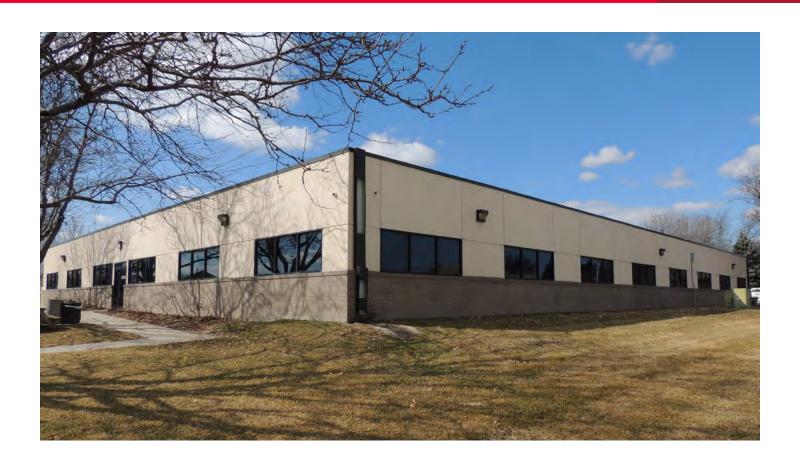

## Ontario Place Professional Building Single User Office Building 7215 Ontario Street / Omaha, NE 68124



+/- 19,228 RSF Office Space Lease Rate: \$13.00 PSF NNN Sale Price: Undisclosed

Former IRS office building available for lease/sale. Centrally located, the building is just seconds from I-80 and 72<sup>nd</sup> Street near the Holiday Inn, restaurants and services. The property is zoned Community Commercial (CC) which allows for many users. Floor plan can accommodate many office users.

**Spencer Secor** 

Associate (402) 548 4069 ssecor@lundco.com 450 Regency Parkway, Suite 200 Omaha, NE 68114 +1 402 393 8811 **lundco.com** 



## Ontario Place Professional Building 7215 Ontario Street / Omaha, NE 68124



### **Availability**

Lease Rate \$13.00 PSF NNN

Sale Price Undisclosed

Estimated NNN Expenses \$6.40 NNN

Total Available +/- 19,228 RSF

### **Property Highlights**

Building Size +/- 19,228 RSF

Year Built 1994

No. of Floors 1

Total Site Area +/- 80,753 SF

Zoning CC

Parking 4:1000 SF



## Ontario Place Professional Building 7215 Ontario Street / Omaha, NE 68124

## **Interior Building Photos**















# Ontario Place Professional Building 7215 Ontario Street / Omaha, NE 68124

### Floor Plan





<sup>\*\*</sup> Floor plan measurements are approximate and are for illustration purposes only.



## Ontario Place Professional Building 7215 Ontario Street / Omaha, NE 68124

### Site Plan





## Ontario Place Professional Building 7215 Ontario Street / Omaha, NE 68124