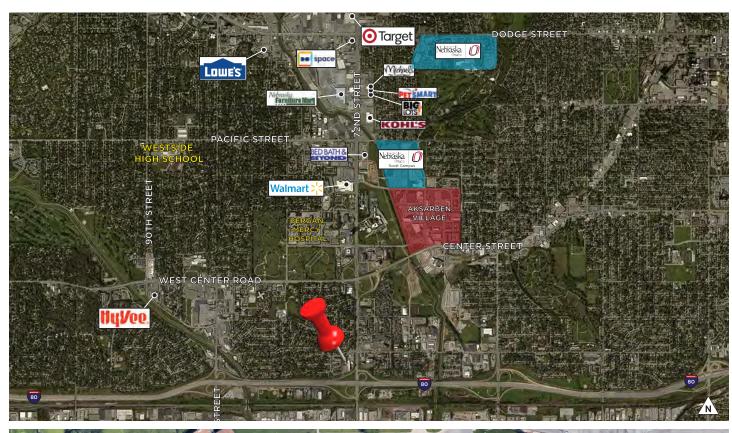

## Ontario Place Professional Building Single User Office Building 7215 Ontario Street / Omaha, NE 68124

+/- 19,228 RSF Office Space Lease Rate: \$13.00 PSF NNN Sale Price: Undisclosed

Former IRS office building available for lease/sale. Centrally located, the building is just seconds from I-80 and 72<sup>nd</sup> Street near the Holiday Inn, restaurants and services. The property is zoned Community Commercial (CC) which allows for many users. Floor plan can accommodate many office users.