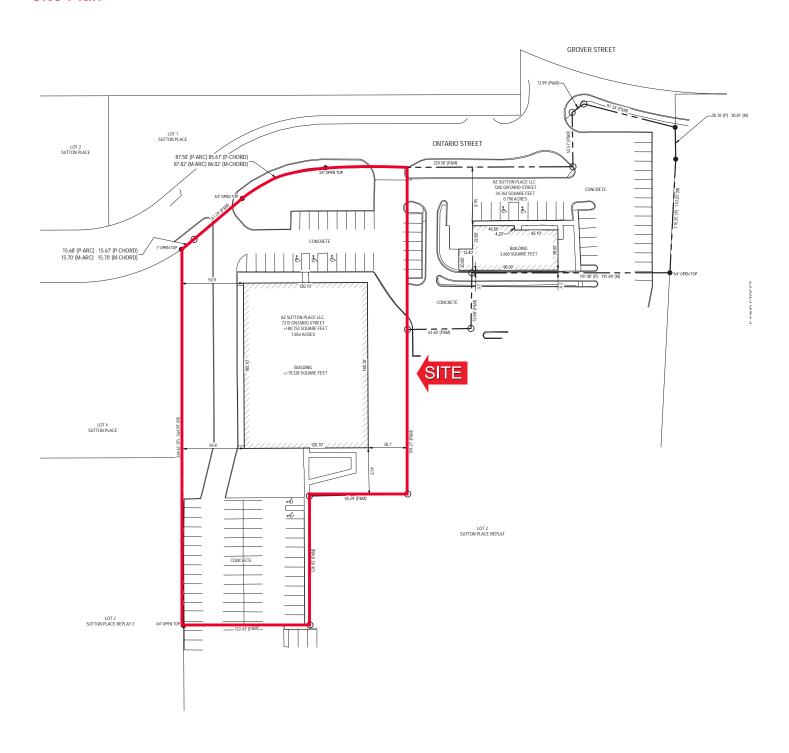

om** 



## Ontario Place Professional Building 7215 Ontario Street / Omaha, NE 68124



### **Availability**

Lease Rate \$13.00 PSF NNN

Sale Price Undisclosed

Estimated NNN Expenses \$6.40 NNN

Total Available +/- 19,228 RSF

### **Property Highlights**

Building Size +/- 19,228 RSF

Year Built 1994

No. of Floors 1

Total Site Area +/- 80,753 SF

Zoning CC

Parking 4:1000 SF



## Ontario Place Professional Building 7215 Ontario Street / Omaha, NE 68124

## **Interior Building Photos**















# Ontario Place Professional Building 7215 Ontario Street / Omaha, NE 68124

### Floor Plan





<sup>\*\*</sup> Floor plan measurements are approximate and are for illustration purposes only.



## Ontario Place Professional Building 7215 Ontario Street / Omaha, NE 68124

### Site Plan





## Ontario Place Professional Building 7215 Ontario Street / Omaha, NE 68124