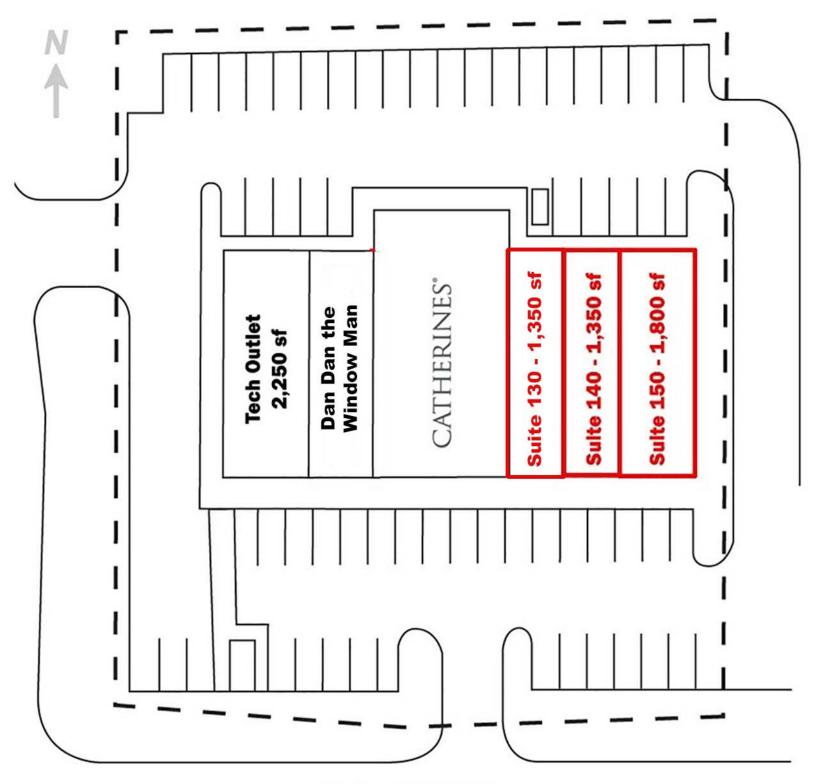

## THE SHOPS AT WESTGATE RETAIL SPACES FOR LEASE

6810 W Kellogg, Wichita, KS

• Location: East of Ridge Rd. on Kellogg Drive

• **Available Spaces:** 1,350 - 3,150 sq. ft.

- 1,800 sq. ft. \( - (2)1,350 \text{ sq. ft. } \( \)

can be combined for 4,500 sq. ft. of contiguous space

• Lease Rate: \$12.00 per sq. ft. NNN

• NNN Expenses: \$5.00 per sq. ft.

• Building Size: 12,375 sq. ft.

• Lot Size: 44,727 sq. ft.

• Zoning: Limited Commercial