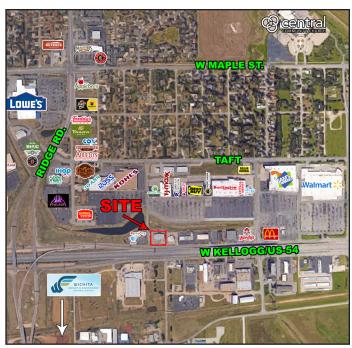

## THE SHOPS AT WESTGATE RETAIL SPACES FOR LEASE

6810 W Kellogg, Wichita, KS

• Location: East of Ridge Rd. on Kellogg Drive

• **Available Spaces:** 1,350 - 3,150 sq. ft.

- 1,800 sq. ft. \( - (2)1,350 \text{ sq. ft. } \( \)

• Tenants: Catherine's & Tech Outlet

• Street level highway visibility

• Shadow anchored by large power center

• Area Neighbors: Best Buy, Joann Fabrics, Ross Dress for Less, TJ Maxx, Famous Footwear, Kohl's, Sam's Club, Walmart & many more!