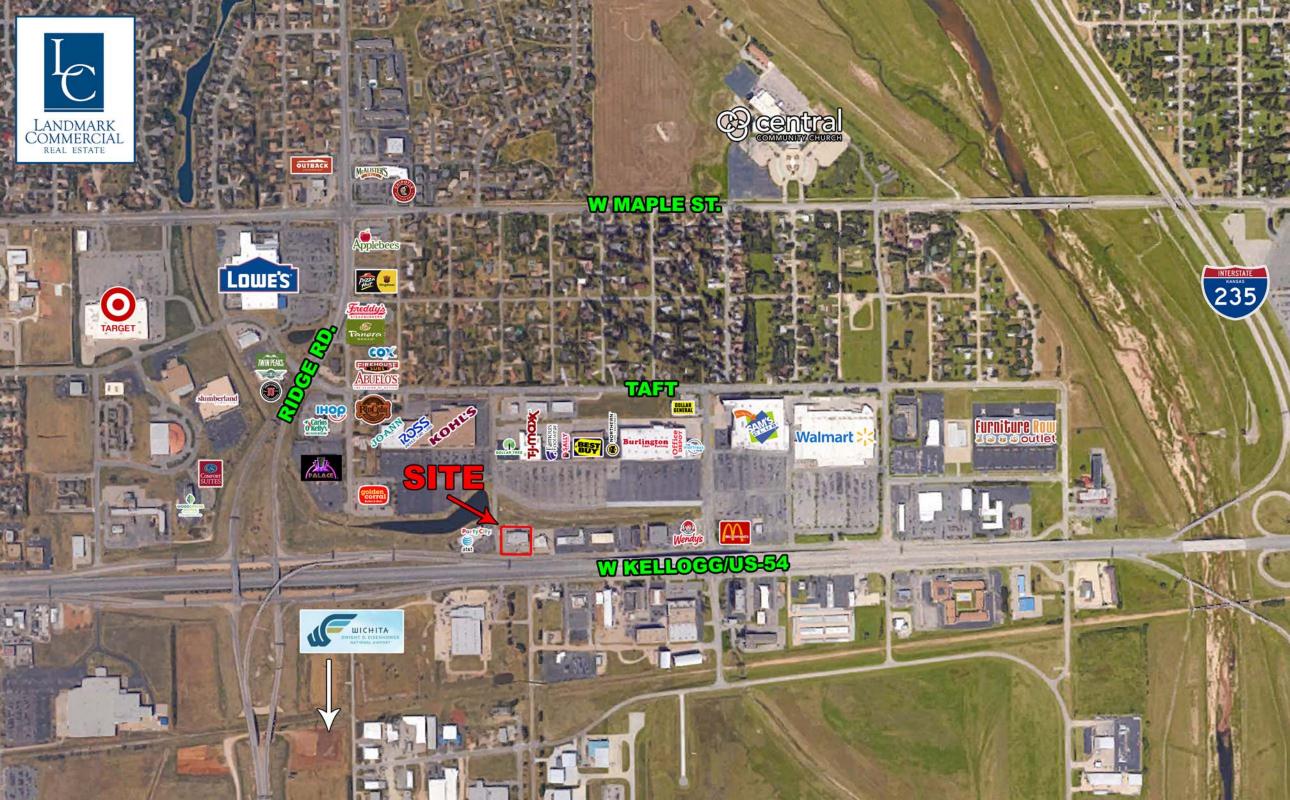

## THE SHOPS AT WESTGATE RETAIL SPACES FOR LEASE

6810 W Kellogg, Wichita, KS

• Location: East of Ridge Rd. on Kellogg Drive

• **Available Spaces:** 1,350 - 3,150 sq. ft.

- 1,800 sq. ft. \( - (2)1,350 \text{ sq. ft. } \( \)

• Tenants: Catherine's & Tech Outlet

• Street level highway visibility

• Shadow anchored by large power center

• Area Neighbors: Best Buy, Joann Fabrics, Ross Dress for Less, TJ Maxx, Famous Footwear, Kohl's, Sam's Club, Walmart & many more!