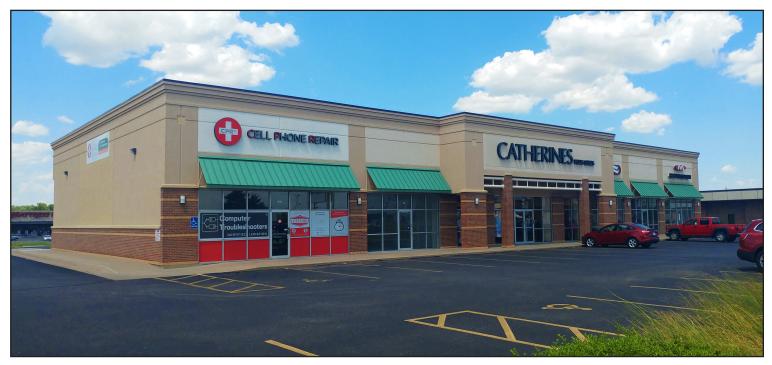

## THE SHOPS AT WESTGATE RETAIL SPACES FOR LEASE

6810 W Kellogg, Wichita, KS

• Location: East of Ridge Rd. on Kellogg Drive

• **Available Spaces:** 1,350 - 3,150 sq. ft.

- 1,800 sq. ft. \( - (2)1,350 \text{ sq. ft. } \( \)

• Tenants: Catherine's & Tech Outlet

• Street level highway visibility

• Shadow anchored by large power center

• Area Neighbors: Best Buy, Joann Fabrics, Ross Dress for Less, TJ Maxx, Famous Footwear, Kohl's, Sam's Club, Walmart & many more!