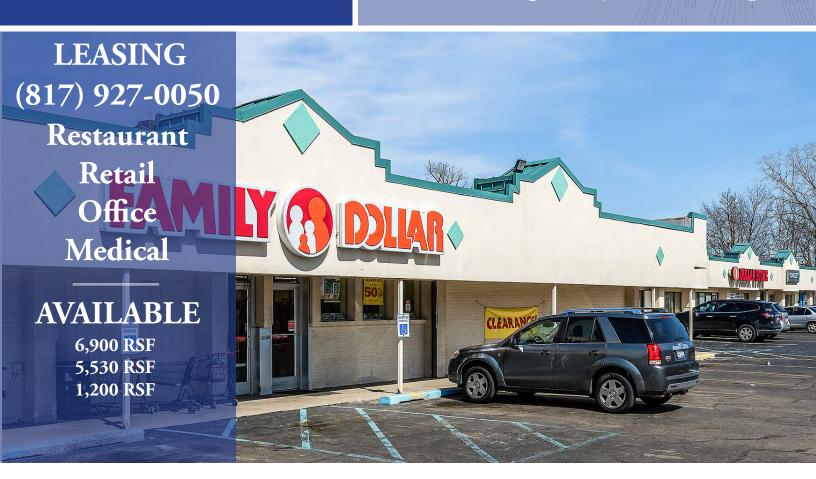

## Diplomat Plaza

3448 Flushing Road | Flint Township, MI

| Demographics      | 1-mile   | 3-mile   | 5-mile   |
|-------------------|----------|----------|----------|
| Population        | 8,860    | 67,880   | 139,553  |
| Households        | 3,510    | 26,425   | 54,938   |
| Average HH Income | \$41,592 | \$43,566 | \$43,462 |

\*Demographic information taken from CoStar Realty information 2017 demographic

- 37,710 Square Foot Property
- Located on the Busy Flushing Road
- Rapidly Growing Area
- Large Parking Field
- Great Visibility & Access
- Diverse Tenant Mix

February 19, 2020 2:23 PM

G-3402 Chase Bank 5,530 RSF AVAILABLE Dental Mid West Family Dollar G-3426 G-3432 G-3430 People Ready 1,200 RSF **WAVILABLE** AVAILABLE 6,900 RSF G-3434

Flushing Road