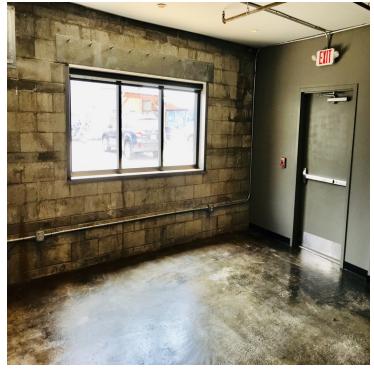

32 BANKS AVENUE SUITE 001



Presented By

**TIM BRAMLEY** 828.548.0090 x103 tim.bramley@deweypa.com

### 32 BANKS AVENUE ASHEVILLE, NC 28801

### **EXECUTIVE SUMMARY**



#### **OFFERING SUMMARY**

Lease Rate: \$16.00 per square foot

Lease Type: NNN

Available Space: 2,530 square feet

Building Size: 26,502 square feet

Year Built: 1929

Renovated: 2015



#### **PROPERTY OVERVIEW**

Space available in desirable South Slope location. Adjacent to Green Man Brewing, this space is located on the rear side of the same building shared by Catawba Brewing, Buxton Hall BBQ, Banks Avenue Bar, Empyrean Arts and Vortex Doughnuts. The space features an open floor plan with common area restrooms and a private office/conference area.

# 32 BANKS AVENUE ASHEVILLE, NC 28801

### ADDITIONAL PHOTOS







# 32 BANKS AVENUE ASHEVILLE, NC 28801

### **LOCATION MAPS**