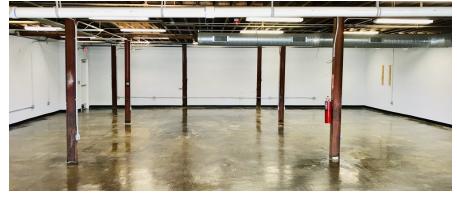

# 32 BANKS AVENUE SUITE 001



Presented By

**TIM BRAMLEY** 828.548.0090 x103 tim.bramley@deweypa.com

### 32 BANKS AVENUE ASHEVILLE, NC 28801

### **EXECUTIVE SUMMARY**



#### **OFFERING SUMMARY**

Lease Rate: \$16.00 per square foot

Lease Type: NNN

Available Space: 2,530 square feet

Building Size: 26,502 square feet

Year Built: 1929

Renovated: 2015



#### **PROPERTY OVERVIEW**

Space available in desirable South Slope location. Adjacent to Green Man Brewing, this space is located on the rear side of the same building shared by Catawba Brewing, Buxton Hall BBQ, Banks Avenue Bar, Empyrean Arts and Vortex Doughnuts. The space features an open floor plan with common area restrooms and a private office/conference area.

# 32 BANKS AVENUE ASHEVILLE, NC 28801

### ADDITIONAL PHOTOS







# 32 BANKS AVENUE ASHEVILLE, NC 28801

### **LOCATION MAPS**