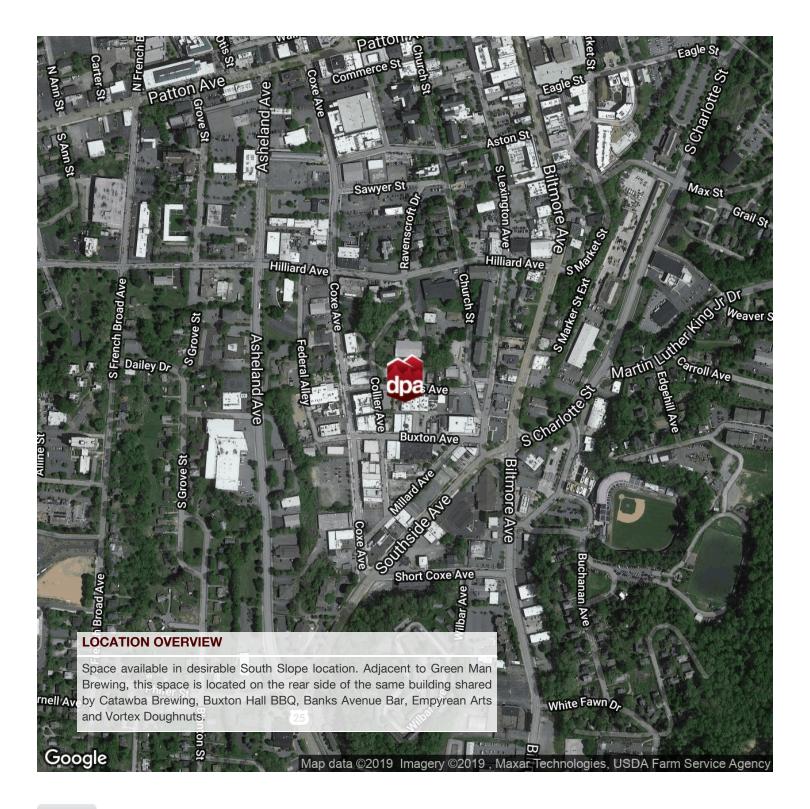

#### **PROPERTY OVERVIEW**

Space available in desirable South Slope location. Adjacent to Green Man Brewing, this space is located on the rear side of the same building shared by Catawba Brewing, Buxton Hall BBQ, Banks Avenue Bar, Empyrean Arts and Vortex Doughnuts. The space features an open floor plan with common area restrooms and a private office/conference area.

### **LOCATION MAPS**