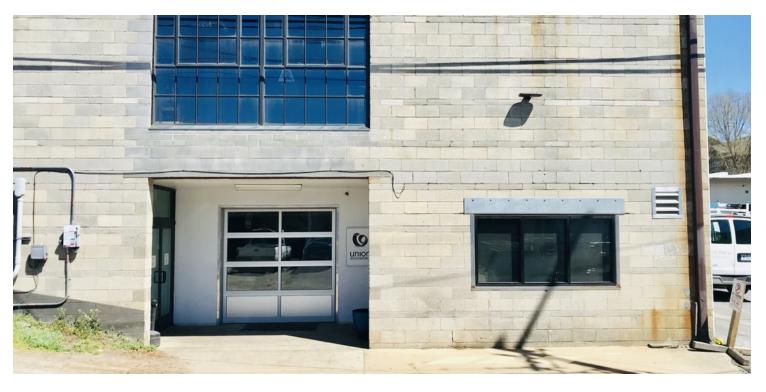

# 32 BANKS AVENUE SUITE 001



Presented By

**TIM BRAMLEY** 828.548.0090 x103 tim.bramley@deweypa.com

### 32 BANKS AVENUE ASHEVILLE, NC 28801

### **EXECUTIVE SUMMARY**



#### **OFFERING SUMMARY**

Lease Rate: \$16.00 per square foot

Lease Type: NNN

Available Space: 2,530 square feet

Building Size: 26,502 square feet

Year Built: 1929

Renovated: 2015



#### **PROPERTY OVERVIEW**

Space available in desirable South Slope location. Adjacent to Green Man Brewing, this space is located on the rear side of the same building shared by Catawba Brewing, Buxton Hall BBQ, Banks Avenue Bar, Empyrean Arts and Vortex Doughnuts. The space features an open floor plan with common area restrooms and a private office/conference area.

# 32 BANKS AVENUE ASHEVILLE, NC 28801

### ADDITIONAL PHOTOS







# 32 BANKS AVENUE ASHEVILLE, NC 28801

### **LOCATION MAPS**