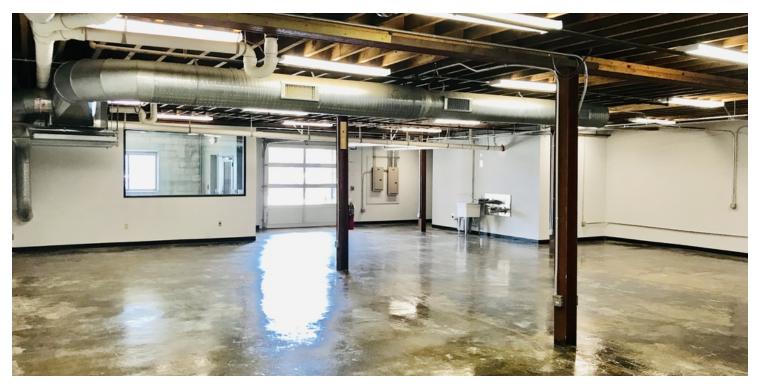

#### **PROPERTY OVERVIEW**

Space available in desirable South Slope location. Adjacent to Green Man Brewing, this space is located on the rear side of the same building shared by Catawba Brewing, Buxton Hall BBQ, Banks Avenue Bar, Empyrean Arts and Vortex Doughnuts. The space features an open floor plan with common area restrooms and a private office/conference area.