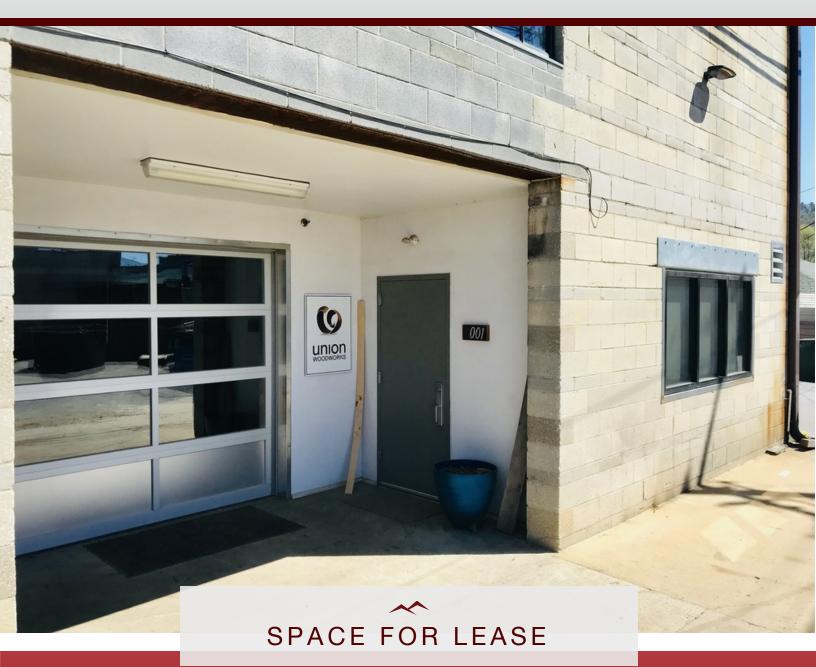

#### **PROPERTY OVERVIEW**

Space available in desirable South Slope location. Adjacent to Green Man Brewing, this space is located on the rear side of the same building shared by Catawba Brewing, Buxton Hall BBQ, Banks Avenue Bar, Empyrean Arts and Vortex Doughnuts. The space features an open floor plan with common area restrooms and a private office/conference area.