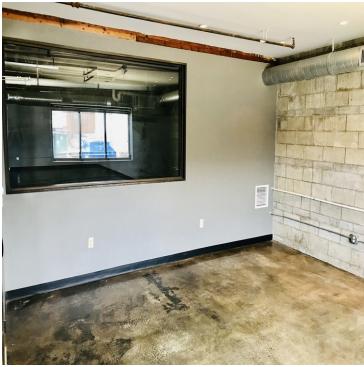

#### **PROPERTY OVERVIEW**

Space available in desirable South Slope location. Adjacent to Green Man Brewing, this space is located on the rear side of the same building shared by Catawba Brewing, Buxton Hall BBQ, Banks Avenue Bar, Empyrean Arts and Vortex Doughnuts. The space features an open floor plan with common area restrooms and a private office/conference area.

### ADDITIONAL PHOTOS