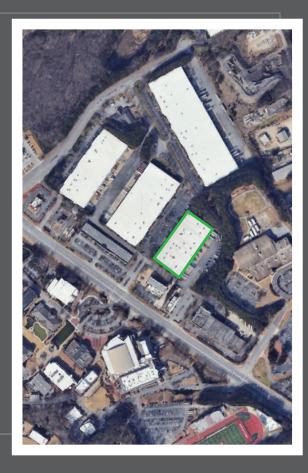

# 

1 ....

#### 1600 Indian Brook Way Norcross, GA 30093

#### 🍳 (800) 338.6369

info@cubework.comwww.cubework.com



## KEY DISTANCE



#### **BUILDING SPECS:**

Building size: 81,440 SF Warehouse available: 300-30,000 SF Private office available: 50-20,000 SF

Floor: Reinforced Concrete Clear height: 20' Drive-In Bays: 1 Extrerior Dock Doors: 19 Standard Parking Spaces: 80



**29.0 mi** Hartsfield-Jackson Atlanta Int. Airport



**4.3 mi** UPS Store



**3.7 mi** United States Postal Service (USPS)



### BUILDING FEATURES



81,440 sq.ft. (warehouse + office)







#### **AMENITIES**

- 24/7 Building Access
- High-Speed Internet
- Unique Common Areas
  24/7 Customer Service
- Conference Rooms
- Coffee & Fresh Water
- Creative Workspaces
- Community Managers
- Mail and Package Handling
- Loading Docks
- CCTV, Surveillance System
- Daily Cleaning and Maintenance
- Business Class Printers
- Social Events

- Global Netwo