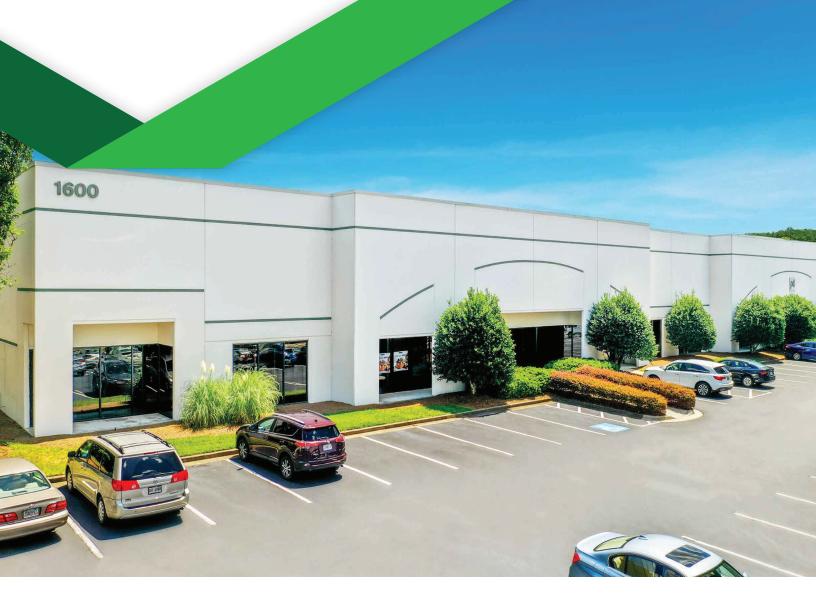

#### 1600 Indian Brook Way Norcross, GA 30093

#### **BUILDING SPECS:**

Building size: 81,440 SF Warehouse available: 300-30,000 SF Private office available: 50-20,000 SF

Floor: Reinforced Concrete Clear height: 20' Drive-In Bays: 1 Extrerior Dock Doors: 19 Standard Parking Spaces: 80

### BUILDING FEATURES

81,440 sq.ft. (warehouse + office)