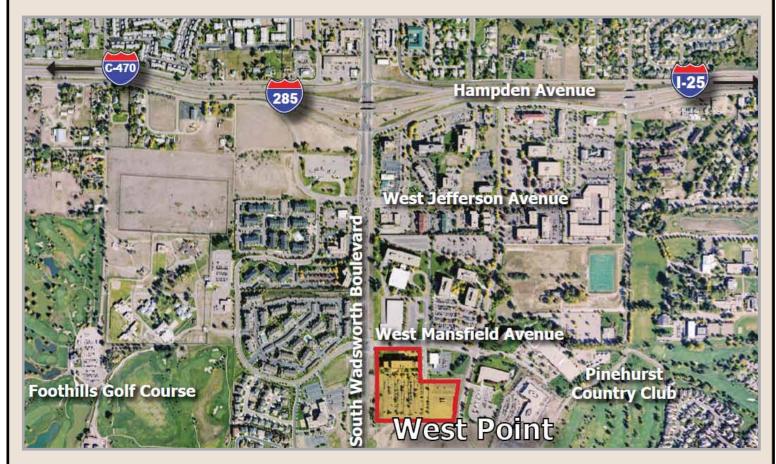

### New Local Owners/Deal Makers

WEST POINT IS IDEALLY LOCATED IN ACADEMY PARK, SOUTHWEST DENVER'S MOST PROMINENT BUSINESS PARK, AT THE INTERSECTION OF HIGHWAY 285 (HAMPDEN AVENUE) AND SOUTH WADSWORTH BOULEVARD AND OFFERS GREAT ACCESS TO A VAST ARRAY OF RETAIL, HOTEL AND DINING OPTIONS.