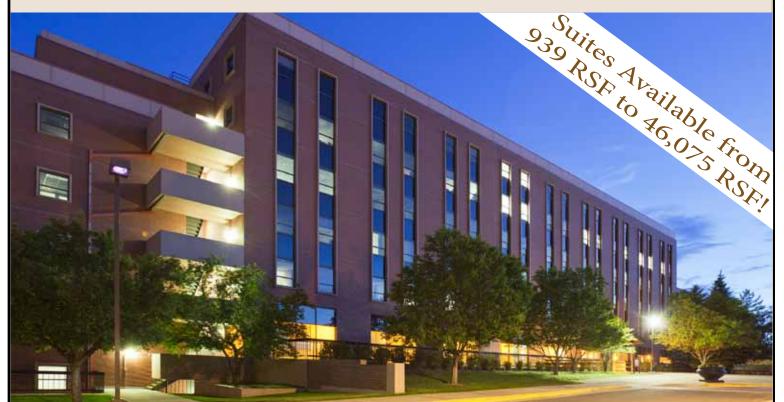

### **Building Information**

RENOVATED 2010

LAND AREA 13.62 Acres

NET RENTABLE AREA 171,240 RSF

STORIES Eight (8)

TYPICAL FLOORPLATES 24,000 RSF

AVAILABLE SPACE From 939 RSF to 46,075 RSF

ELEVATORS Three (3) Dover basement traction elevators with 2,500 capacity and

#### **Building Features**

- Panoramic mountain views
- Private exterior balconies on floors two through six
- Minutes from Highway 285, offering direct access to I-25, C-470 and quick access to the foothills to the west
- On-site conference / training room capable of seating up to 40 people
- Showers and lockers