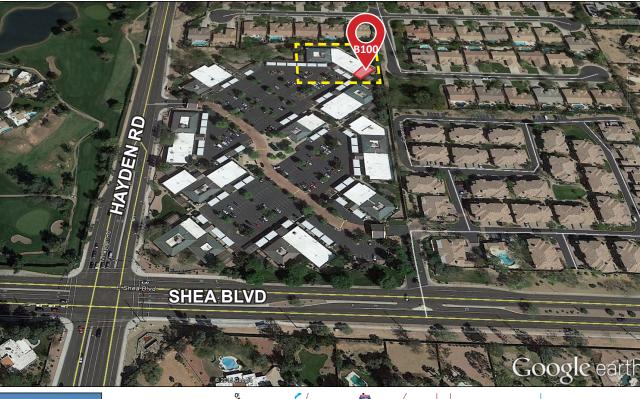

Hayden Park - 10617 N. Hayden Road | Scottsdale, AZ 85260

### **Property Details**

- S-R Zoning, City of Scottsdale
- · Located on the NEC of Shea Blvd & Hayden Rd
- Built in 1986
- Medical / Dental Possibilities

- Suite B-100, ±2,224 SF End Suite
- New "Spec" Suite Includes: Reception Area, Large Conference, 6-7 Private Offices, 1 Interior Restroom (Building Restrooms also available), IT/Storage Room, Kitchen w/Sink, Outdoor Patio Area with Large Grass Area
- Floor Plan Attached