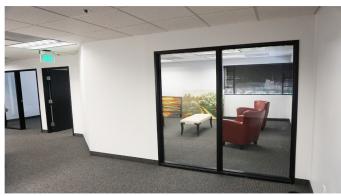

### **Property Details**

- S-R Zoning, City of Scottsdale
- · Located on the NEC of Shea Blvd & Hayden Rd
- Built in 1986
- Medical / Dental Possibilities

- Suite B-100, ±2,224 SF End Suite
- New "Spec" Suite Includes: Reception Area, Large Conference, 6-7 Private Offices, 1 Interior Restroom (Building Restrooms also available), IT/Storage Room, Kitchen w/Sink, Outdoor Patio Area with Large Grass Area
- Floor Plan Attached

Hayden Park - 10617 N. Hayden Road | Scottsdale, AZ 85260

Suite B-100,  $\pm 2,224$  SF

Consisting of Reception, 6-7 Private Offices, Conference Room, Copy Area, Restroom, Storage, IT Area, Outdoor Patio Area.