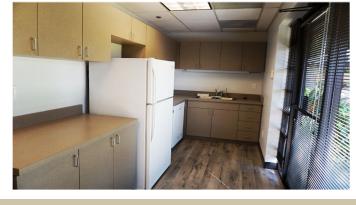

### **Property Details**

- S-R Zoning, City of Scottsdale
- · Located on the NEC of Shea Blvd & Hayden Rd
- Built in 1986
- Medical / Dental Possibilities

- Suite B-100, ±2,224 SF End Suite
- New "Spec" Suite Includes: Reception Area, Large Conference, 6-7 Private Offices, 1 Interior Restroom (Building Restrooms also available), IT/Storage Room, Kitchen w/Sink, Outdoor Patio Area with Large Grass Area
- Floor Plan Attached

Hayden Park - 10617 N. Hayden Road | Scottsdale, AZ 85260

Suite B-100,  $\pm 2,224$  SF

Consisting of Reception, 6-7 Private Offices, Conference Room, Copy Area, Restroom, Storage, IT Area, Outdoor Patio Area.