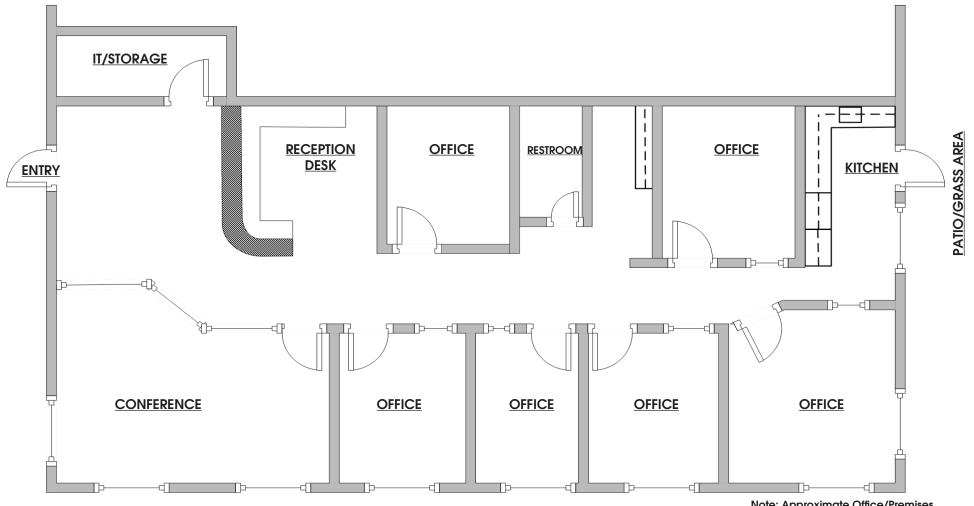

### **Property Details**

- S-R Zoning, City of Scottsdale
- · Located on the NEC of Shea Blvd & Hayden Rd
- Built in 1986
- Medical / Dental Possibilities

- Suite B-100, ±2,224 SF End Suite
- New "Spec" Suite Includes: Reception Area, Large Conference, 6-7 Private Offices, 1 Interior Restroom (Building Restrooms also available), IT/Storage Room, Kitchen w/Sink, Outdoor Patio Area with Large Grass Area
- Floor Plan Attached

Hayden Park - 10617 N. Hayden Road | Scottsdale, AZ 85260

Suite B-100,  $\pm 2,224$  SF

Consisting of Reception, 6-7 Private Offices, Conference Room, Copy Area, Restroom, Storage, IT Area, Outdoor Patio Area.

Note: Approximate Office/Premises measurements not to scale.

Craig Trbovich
D: 480.522.2799
M: 602.549.4676
ctrbovich@cpiaz.com

Ron Schooler
D: 480.522.2770
M: 602.469.3750
rschooler@cpiaz.com

TEMPE: 2323 W. University Drive, Tempe, AZ 85281 | 480.966.2301 SCOTTSDALE: 8777 N. Gainey Center Dr., Suite 245, Scottsdale, AZ 85258 | www.cpiaz.com