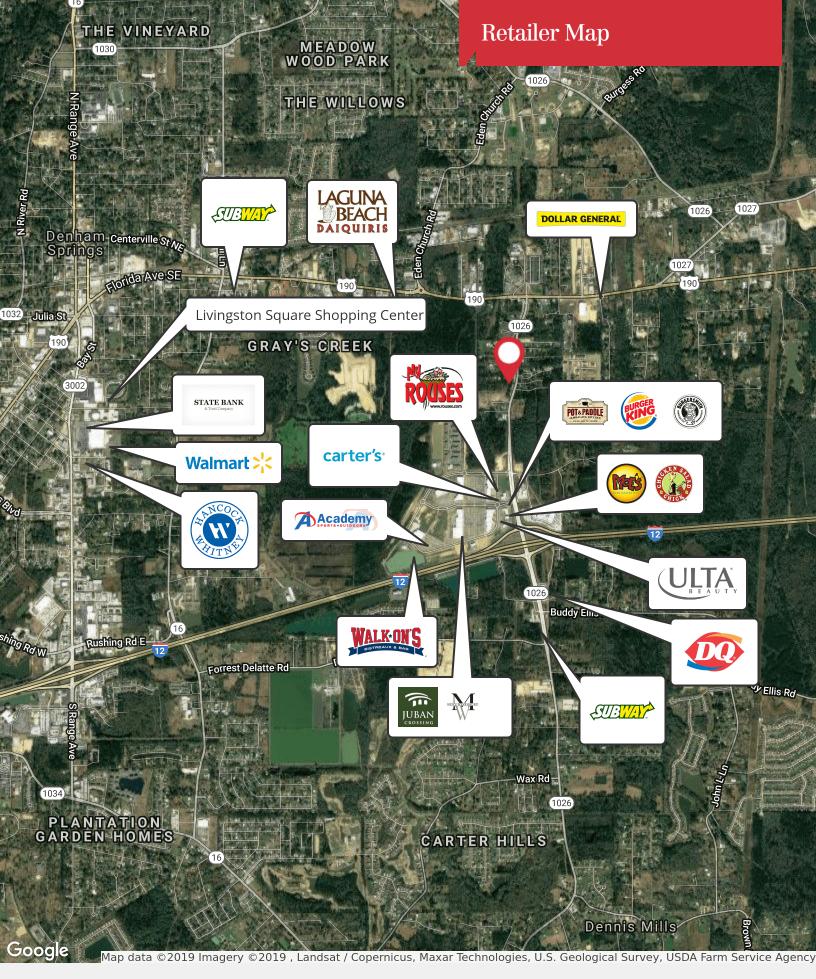

## **Property Highlights**

- Approximately 4.82 Acre Tract of Vacant Land Available
- 240' of Frontage along Juban Rd.
- Vast Opportunities in this High Volume and Rapidly Expanding Area.
- Less than 1/2 Mile from Brand New Juban Crossing Mall
- Located on the Western side of Juban Road, South of Florida Blvd and North of I-12.