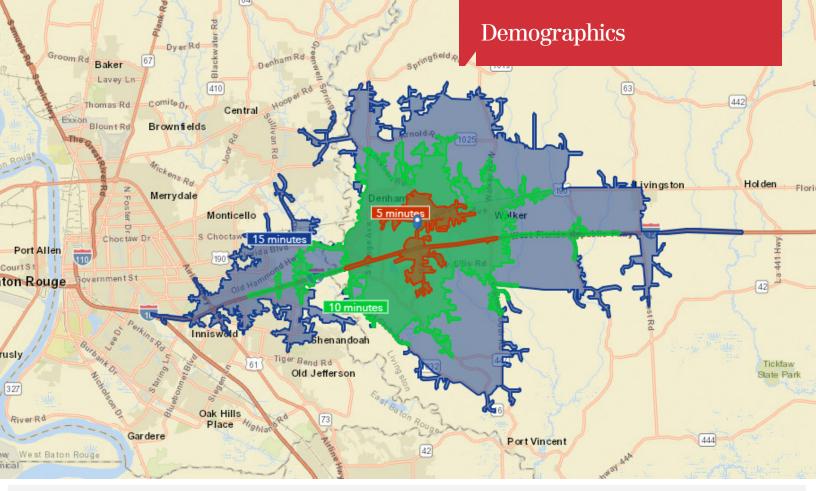

#### Walt Ketchings

O: 225 297 7705 | C: 225 241 3110 wketchings@latterblum.com

1700 City Farm Drive Baton Rouge, LA 70806 225 295 0800 tel latterblum.com

|                               |          |          | NAME OF THE PARTY |
|-------------------------------|----------|----------|-------------------------------------------------------------------------------------------------------------------------------------------------------------------------------------------------------------------------------------------------------------------------------------------------------------------------------------------------------------------------------------------------------------------------------------------------------------------------------------------------------------------------------------------------------------------------------------------------------------------------------------------------------------------------------------------------------------------------------------------------------------------------------------------------------------------------------------------------------------------------------------------------------------------------------------------------------------------------------------------------------------------------------------------------------------------------------------------------------------------------------------------------------------------------------------------------------------------------------------------------------------------------------------------------------------------------------------------------------------------------------------------------------------------------------------------------------------------------------------------------------------------------------------------------------------------------------------------------------------------------------------------------------------------------------------------------------------------------------------------------------------------------------------------------------------------------------------------------------------------------------------------------------------------------------------------------------------------------------------------------------------------------------------------------------------------------------------------------------------------------------|
| 2019 Summary                  | 1 mile   | 5 mile   | 10 mile                                                                                                                                                                                                                                                                                                                                                                                                                                                                                                                                                                                                                                                                                                                                                                                                                                                                                                                                                                                                                                                                                                                                                                                                                                                                                                                                                                                                                                                                                                                                                                                                                                                                                                                                                                                                                                                                                                                                                                                                                                                                                                                       |
| Population                    | 1,594    | 66,299   | 248,217                                                                                                                                                                                                                                                                                                                                                                                                                                                                                                                                                                                                                                                                                                                                                                                                                                                                                                                                                                                                                                                                                                                                                                                                                                                                                                                                                                                                                                                                                                                                                                                                                                                                                                                                                                                                                                                                                                                                                                                                                                                                                                                       |
| Households                    | 630      | 24,264   | 93,480                                                                                                                                                                                                                                                                                                                                                                                                                                                                                                                                                                                                                                                                                                                                                                                                                                                                                                                                                                                                                                                                                                                                                                                                                                                                                                                                                                                                                                                                                                                                                                                                                                                                                                                                                                                                                                                                                                                                                                                                                                                                                                                        |
| Families                      | 442      | 17,668   | 65,198                                                                                                                                                                                                                                                                                                                                                                                                                                                                                                                                                                                                                                                                                                                                                                                                                                                                                                                                                                                                                                                                                                                                                                                                                                                                                                                                                                                                                                                                                                                                                                                                                                                                                                                                                                                                                                                                                                                                                                                                                                                                                                                        |
| Average Household Size        | 2.52     | 2.72     | 2.64                                                                                                                                                                                                                                                                                                                                                                                                                                                                                                                                                                                                                                                                                                                                                                                                                                                                                                                                                                                                                                                                                                                                                                                                                                                                                                                                                                                                                                                                                                                                                                                                                                                                                                                                                                                                                                                                                                                                                                                                                                                                                                                          |
| Owner Occupied Housing Units  | 358      | 17,807   | 65,143                                                                                                                                                                                                                                                                                                                                                                                                                                                                                                                                                                                                                                                                                                                                                                                                                                                                                                                                                                                                                                                                                                                                                                                                                                                                                                                                                                                                                                                                                                                                                                                                                                                                                                                                                                                                                                                                                                                                                                                                                                                                                                                        |
| Renter Occupied Housing Units | 272      | 6,457    | 28,337                                                                                                                                                                                                                                                                                                                                                                                                                                                                                                                                                                                                                                                                                                                                                                                                                                                                                                                                                                                                                                                                                                                                                                                                                                                                                                                                                                                                                                                                                                                                                                                                                                                                                                                                                                                                                                                                                                                                                                                                                                                                                                                        |
| Median Age                    | 35.7     | 35.8     | 36.4                                                                                                                                                                                                                                                                                                                                                                                                                                                                                                                                                                                                                                                                                                                                                                                                                                                                                                                                                                                                                                                                                                                                                                                                                                                                                                                                                                                                                                                                                                                                                                                                                                                                                                                                                                                                                                                                                                                                                                                                                                                                                                                          |
| Median Household Income       | \$45,475 | \$60,510 | \$64,823                                                                                                                                                                                                                                                                                                                                                                                                                                                                                                                                                                                                                                                                                                                                                                                                                                                                                                                                                                                                                                                                                                                                                                                                                                                                                                                                                                                                                                                                                                                                                                                                                                                                                                                                                                                                                                                                                                                                                                                                                                                                                                                      |
| Average Household Income      | \$60,066 | \$73,487 | \$81,239                                                                                                                                                                                                                                                                                                                                                                                                                                                                                                                                                                                                                                                                                                                                                                                                                                                                                                                                                                                                                                                                                                                                                                                                                                                                                                                                                                                                                                                                                                                                                                                                                                                                                                                                                                                                                                                                                                                                                                                                                                                                                                                      |
|                               |          |          |                                                                                                                                                                                                                                                                                                                                                                                                                                                                                                                                                                                                                                                                                                                                                                                                                                                                                                                                                                                                                                                                                                                                                                                                                                                                                                                                                                                                                                                                                                                                                                                                                                                                                                                                                                                                                                                                                                                                                                                                                                                                                                                               |
| 2024 Summary                  |          |          |                                                                                                                                                                                                                                                                                                                                                                                                                                                                                                                                                                                                                                                                                                                                                                                                                                                                                                                                                                                                                                                                                                                                                                                                                                                                                                                                                                                                                                                                                                                                                                                                                                                                                                                                                                                                                                                                                                                                                                                                                                                                                                                               |
| Population                    | 1,786    | 70,427   | 257,704                                                                                                                                                                                                                                                                                                                                                                                                                                                                                                                                                                                                                                                                                                                                                                                                                                                                                                                                                                                                                                                                                                                                                                                                                                                                                                                                                                                                                                                                                                                                                                                                                                                                                                                                                                                                                                                                                                                                                                                                                                                                                                                       |
| Households                    | 708      | 25,802   | 96,962                                                                                                                                                                                                                                                                                                                                                                                                                                                                                                                                                                                                                                                                                                                                                                                                                                                                                                                                                                                                                                                                                                                                                                                                                                                                                                                                                                                                                                                                                                                                                                                                                                                                                                                                                                                                                                                                                                                                                                                                                                                                                                                        |
| Families                      | 493      | 18,671   | 67,222                                                                                                                                                                                                                                                                                                                                                                                                                                                                                                                                                                                                                                                                                                                                                                                                                                                                                                                                                                                                                                                                                                                                                                                                                                                                                                                                                                                                                                                                                                                                                                                                                                                                                                                                                                                                                                                                                                                                                                                                                                                                                                                        |
| Average Household Size        | 2.51     | 2.72     | 2.65                                                                                                                                                                                                                                                                                                                                                                                                                                                                                                                                                                                                                                                                                                                                                                                                                                                                                                                                                                                                                                                                                                                                                                                                                                                                                                                                                                                                                                                                                                                                                                                                                                                                                                                                                                                                                                                                                                                                                                                                                                                                                                                          |
| Owner Occupied Housing Units  | 361      | 19,156   | 68,669                                                                                                                                                                                                                                                                                                                                                                                                                                                                                                                                                                                                                                                                                                                                                                                                                                                                                                                                                                                                                                                                                                                                                                                                                                                                                                                                                                                                                                                                                                                                                                                                                                                                                                                                                                                                                                                                                                                                                                                                                                                                                                                        |
| Renter Occupied Housing Units | 347      | 6,646    | 28,293                                                                                                                                                                                                                                                                                                                                                                                                                                                                                                                                                                                                                                                                                                                                                                                                                                                                                                                                                                                                                                                                                                                                                                                                                                                                                                                                                                                                                                                                                                                                                                                                                                                                                                                                                                                                                                                                                                                                                                                                                                                                                                                        |
| Median Age                    | 37.1     | 36.0     | 37.0                                                                                                                                                                                                                                                                                                                                                                                                                                                                                                                                                                                                                                                                                                                                                                                                                                                                                                                                                                                                                                                                                                                                                                                                                                                                                                                                                                                                                                                                                                                                                                                                                                                                                                                                                                                                                                                                                                                                                                                                                                                                                                                          |
| Median Household Income       | \$49,800 | \$65,873 | \$71,834                                                                                                                                                                                                                                                                                                                                                                                                                                                                                                                                                                                                                                                                                                                                                                                                                                                                                                                                                                                                                                                                                                                                                                                                                                                                                                                                                                                                                                                                                                                                                                                                                                                                                                                                                                                                                                                                                                                                                                                                                                                                                                                      |
| Average Household Income      | \$65,632 | \$81,604 | \$90,321                                                                                                                                                                                                                                                                                                                                                                                                                                                                                                                                                                                                                                                                                                                                                                                                                                                                                                                                                                                                                                                                                                                                                                                                                                                                                                                                                                                                                                                                                                                                                                                                                                                                                                                                                                                                                                                                                                                                                                                                                                                                                                                      |
|                               |          |          |                                                                                                                                                                                                                                                                                                                                                                                                                                                                                                                                                                                                                                                                                                                                                                                                                                                                                                                                                                                                                                                                                                                                                                                                                                                                                                                                                                                                                                                                                                                                                                                                                                                                                                                                                                                                                                                                                                                                                                                                                                                                                                                               |
| Trends: 2019-2024 Annual Rate |          |          |                                                                                                                                                                                                                                                                                                                                                                                                                                                                                                                                                                                                                                                                                                                                                                                                                                                                                                                                                                                                                                                                                                                                                                                                                                                                                                                                                                                                                                                                                                                                                                                                                                                                                                                                                                                                                                                                                                                                                                                                                                                                                                                               |
| Population                    | 2.30%    | 1.22%    | 0.75%                                                                                                                                                                                                                                                                                                                                                                                                                                                                                                                                                                                                                                                                                                                                                                                                                                                                                                                                                                                                                                                                                                                                                                                                                                                                                                                                                                                                                                                                                                                                                                                                                                                                                                                                                                                                                                                                                                                                                                                                                                                                                                                         |
| Households                    | 2.36%    | 1.24%    | 0.73%                                                                                                                                                                                                                                                                                                                                                                                                                                                                                                                                                                                                                                                                                                                                                                                                                                                                                                                                                                                                                                                                                                                                                                                                                                                                                                                                                                                                                                                                                                                                                                                                                                                                                                                                                                                                                                                                                                                                                                                                                                                                                                                         |
| Families                      | 2.21%    | 1.11%    | 0.61%                                                                                                                                                                                                                                                                                                                                                                                                                                                                                                                                                                                                                                                                                                                                                                                                                                                                                                                                                                                                                                                                                                                                                                                                                                                                                                                                                                                                                                                                                                                                                                                                                                                                                                                                                                                                                                                                                                                                                                                                                                                                                                                         |
| Owner Households              | 0.17%    | 1.47%    | 1.06%                                                                                                                                                                                                                                                                                                                                                                                                                                                                                                                                                                                                                                                                                                                                                                                                                                                                                                                                                                                                                                                                                                                                                                                                                                                                                                                                                                                                                                                                                                                                                                                                                                                                                                                                                                                                                                                                                                                                                                                                                                                                                                                         |
| Median Household Income       | 1.83%    | 1.71%    | 2.08%                                                                                                                                                                                                                                                                                                                                                                                                                                                                                                                                                                                                                                                                                                                                                                                                                                                                                                                                                                                                                                                                                                                                                                                                                                                                                                                                                                                                                                                                                                                                                                                                                                                                                                                                                                                                                                                                                                                                                                                                                                                                                                                         |