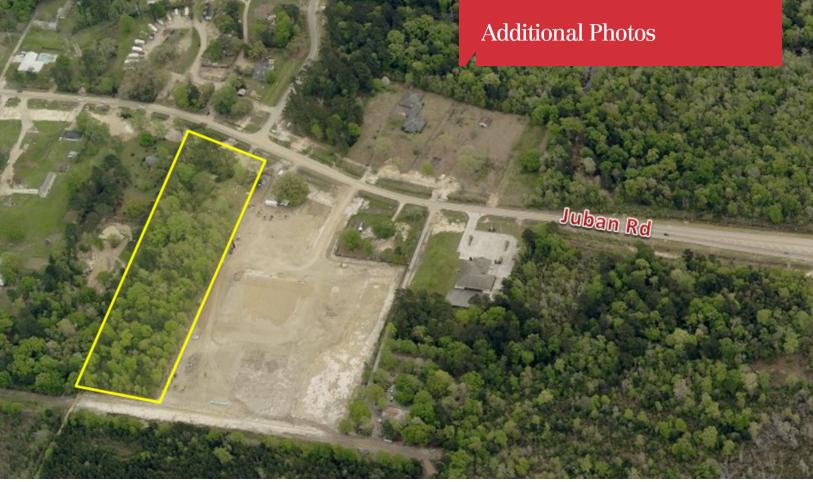

## **Property Highlights**

- Approximately 4.82 Acre Tract of Vacant Land Available
- 240' of Frontage along Juban Rd.
- Vast Opportunities in this High Volume and Rapidly Expanding Area.
- Less than 1/2 Mile from Brand New Juban Crossing Mall
- Located on the Western side of Juban Road, South of Florida Blvd and North of I-12.