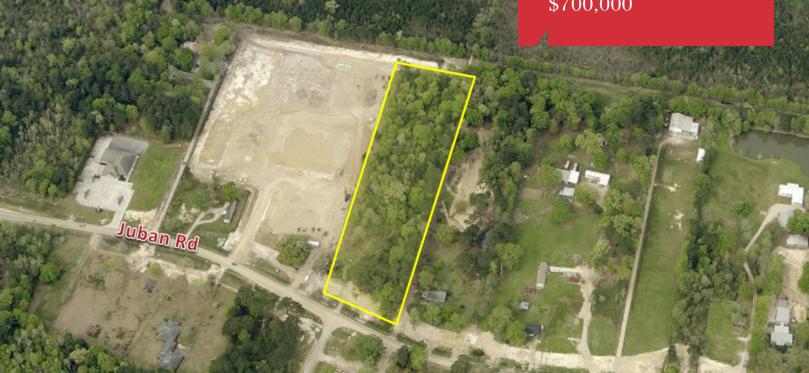

For Sale

Vacant Land

\$700,000

# 28575 Juban Rd

Denham Springs, Louisiana 70726

## **Property Highlights**

- Approximately 4.82 Acre Tract of Vacant Land Available
- 240' of Frontage along Juban Rd.
- Vast Opportunities in this High Volume and Rapidly Expanding Area.
- Less than 1/2 Mile from Brand New Juban Crossing Mall
- Located on the Western side of Juban Road, South of Florida Blvd and North of I-12.

### Sale Price

\$700,000