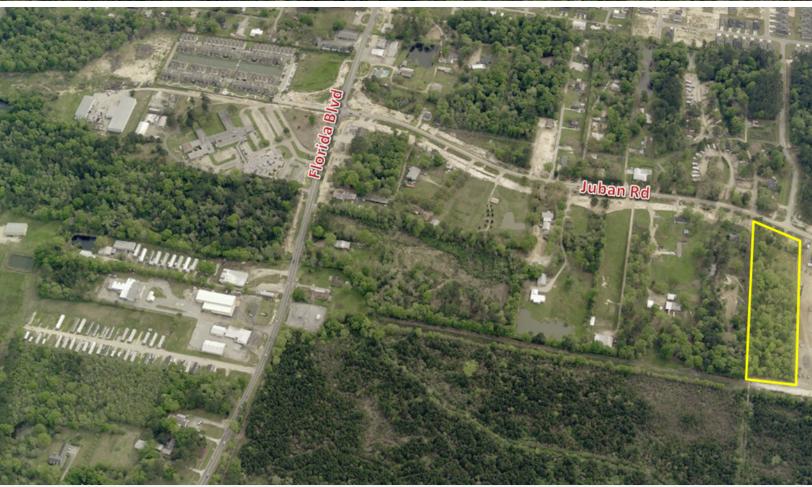

## **Property Highlights**

- Approximately 4.82 Acre Tract of Vacant Land Available
- 240' of Frontage along Juban Rd.
- Vast Opportunities in this High Volume and Rapidly Expanding Area.
- Less than 1/2 Mile from Brand New Juban Crossing Mall
- Located on the Western side of Juban Road, South of Florida Blvd and North of I-12.