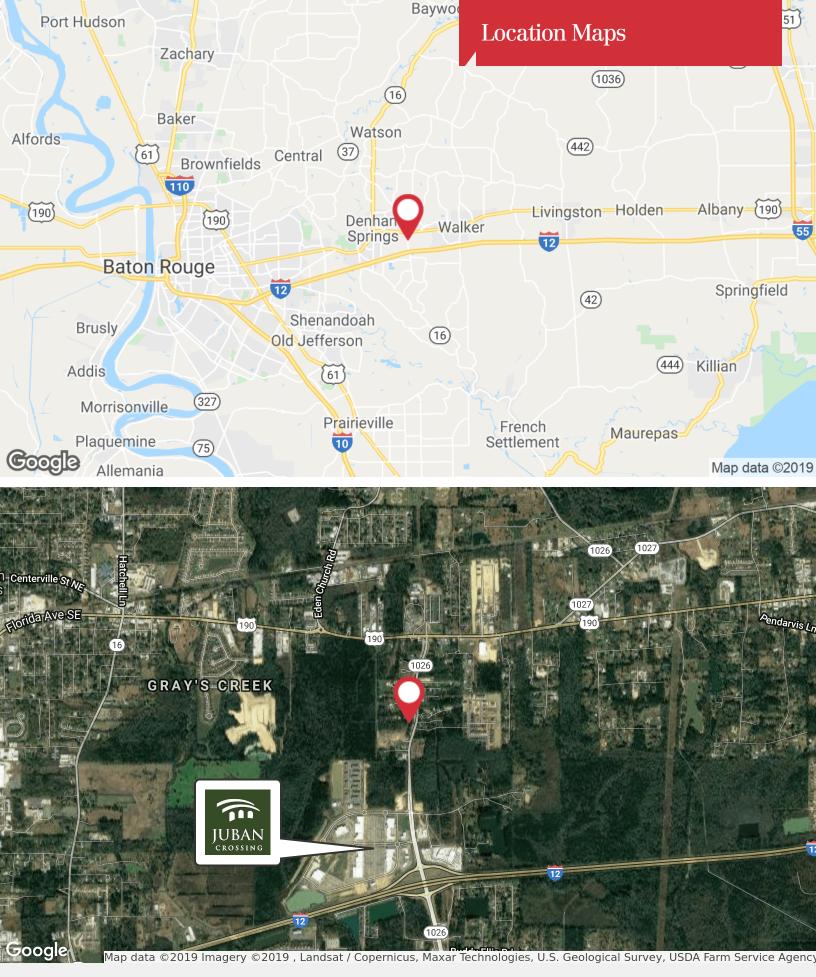

# 28575 Juban Rd

Denham Springs, Louisiana 70726

## **Property Highlights**

- Approximately 4.82 Acre Tract of Vacant Land Available
- 240' of Frontage along Juban Rd.
- Vast Opportunities in this High Volume and Rapidly Expanding Area.
- Less than 1/2 Mile from Brand New Juban Crossing Mall
- Located on the Western side of Juban Road, South of Florida Blvd and North of I-12.