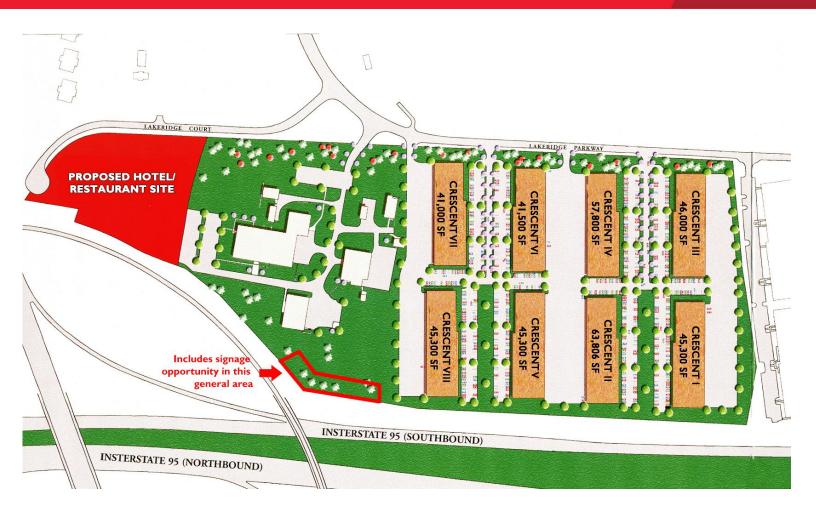

# FOR SALE Crescent Business Center

Lakeridge Parkway | Hanover County, VA

### **Property Features**

- Retail Pad | Hotel | Restaurant
- Approximately 4 acres
- Adjacent to Atlee Interchange at I-95
- Located just north of Virginia Center Commons Mall
- · Utilities to the site
- Signage available on I-95