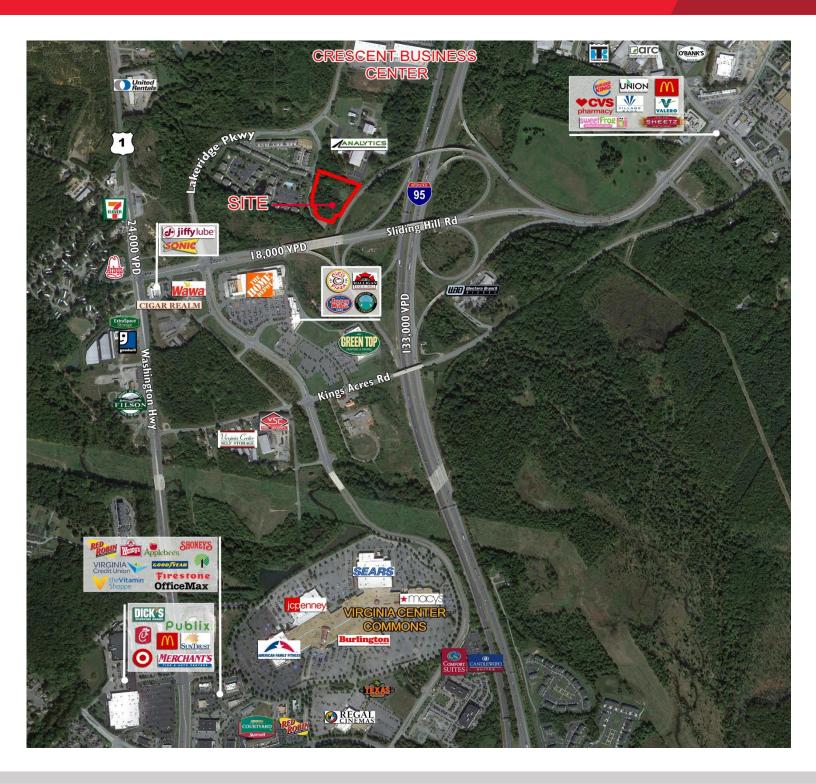

# FOR SALE Crescent Business Center

Lakeridge Parkway | Hanover County, VA

### **Property Features**

- Retail Pad | Hotel | Restaurant
- Approximately 4 acres
- Adjacent to Atlee Interchange at I-95
- Located just north of Virginia Center Commons Mall
- · Utilities to the site
- Signage available on I-95

| Traffic Counts    |             |
|-------------------|-------------|
| Interstate 95     | 133,000 VPD |
| Sliding Hill Road | 18,000 VPD  |

For more information, contact: