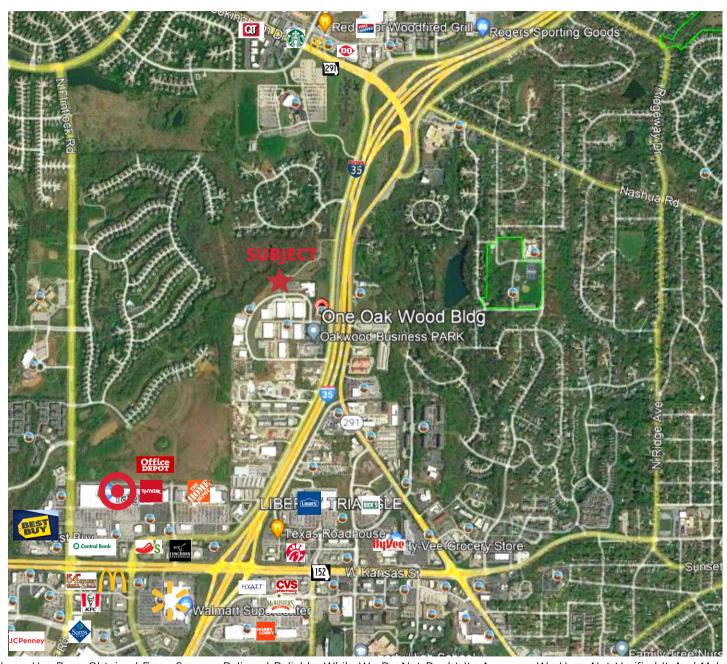

### **OVERVIEW**

Endless posibilities in this brand new warehouse space. Located in the Industrial Park of Oakwood Business Park. Can be used as a gym, event space, assembly warehouse, finish out space to meet your needs. Visibility from I-35 and exterior signage available. Call today for pricing!

#### **HIGHLIGHTS**

- 15,000 SF available for lease
- 150' X 100' with 18' ceiling
- One 10' x 12' garage door per 3,000 sqft bay
- 4 per 1000 parking

- No E-Tax in City of Liberty
- Located between Hwy 152 and Hwy 291 interchange of I-35
- C-3 Zoning
- Delivery date is May of 2022