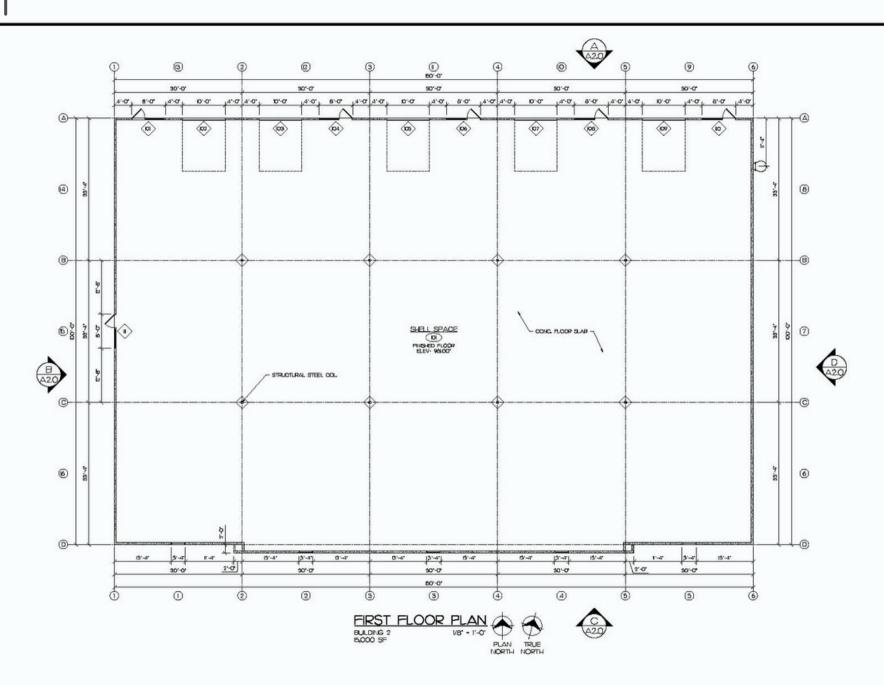

#### **HIGHLIGHTS**

- 15,000 SF available for lease
- 150' X 100' with 18' ceiling
- One 10' x 12' garage door per 3,000 sqft bay
- 4 per 1000 parking

- No E-Tax in City of Liberty
- Located between Hwy 152 and Hwy 291 interchange of I-35
- C-3 Zoning
- Delivery date is May of 2022