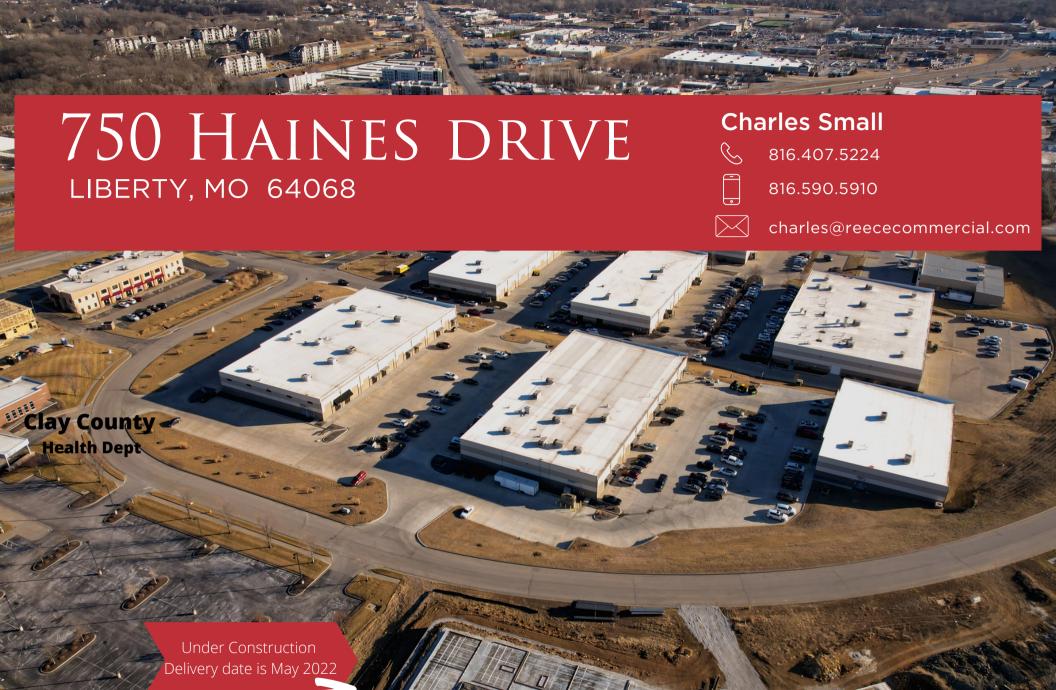

**15,000**SQUARE FEET

FOR LEASE

\$16.00 PSF - Includes base year taxes & Ins. CAM est \$0.25 PSF

INDUSTRIAL/FLEX
WAREHOUSE

### **OVERVIEW**

Endless posibilities in this brand new warehouse space. Located in the Industrial Park of Oakwood Business Park. Can be used as a gym, event space, assembly warehouse, finish out space to meet your needs. Visibility from I-35 and exterior signage available. Call today for pricing!

#### **HIGHLIGHTS**

- 15,000 SF available for lease
- 150' X 100' with 18' ceiling
- One 10' x 12' garage door per 3,000 sqft bay
- 4 per 1000 parking

- No E-Tax in City of Liberty
- Located between Hwy 152 and Hwy 291 interchange of I-35
- C-3 Zoning
- Delivery date is May of 2022