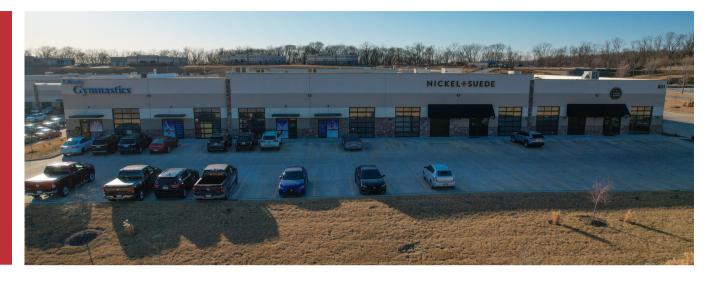

### **OVERVIEW**

Endless posibilities in this brand new warehouse space. Located in the Industrial Park of Oakwood Business Park. Can be used as a gym, event space, assembly warehouse, finish out space to meet your needs. Visibility from I-35 and exterior signage available. Call today for pricing!

#### **HIGHLIGHTS**

- 15,000 SF available for lease
- 150' X 100' with 18' ceiling
- One 10' x 12' garage door per 3,000 sqft bay
- 4 per 1000 parking

- No E-Tax in City of Liberty
- Located between Hwy 152 and Hwy 291 interchange of I-35
- C-3 Zoning
- Delivery date is May of 2022