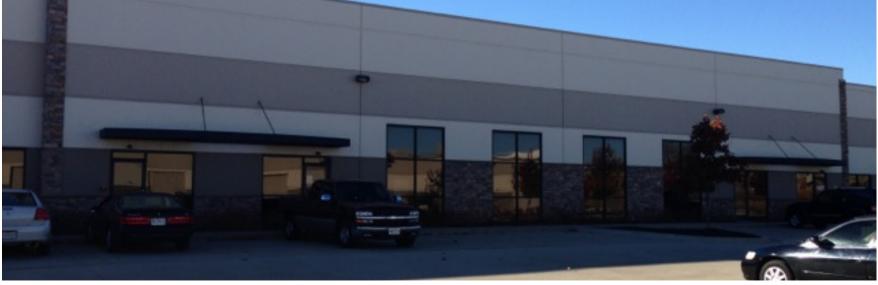

### **OVERVIEW**

Endless posibilities in this brand new warehouse space. Located in the Industrial Park of Oakwood Business Park. Can be used as a gym, event space, assembly warehouse, finish out space to meet your needs. Visibility from I-35 and exterior signage available. Call today for pricing!

#### **HIGHLIGHTS**

- 15,000 SF available for lease
- 150' X 100' with 18' ceiling
- One 10' x 12' garage door per 3,000 sqft bay
- 4 per 1000 parking

- No E-Tax in City of Liberty
- Located between Hwy 152 and Hwy 291 interchange of I-35
- C-3 Zoning
- Delivery date is May of 2022