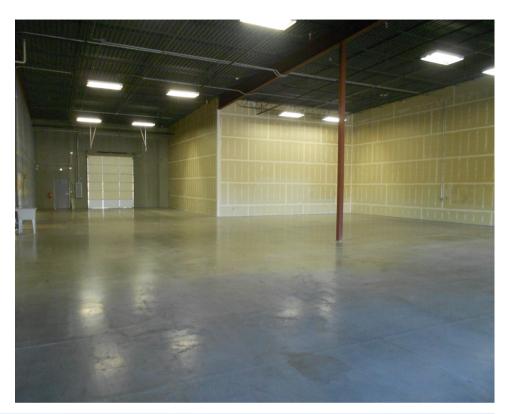

### **OVERVIEW**

Endless posibilities in this brand new warehouse space. Located in the Industrial Park of Oakwood Business Park. Can be used as a gym, event space, assembly warehouse, finish out space to meet your needs. Visibility from I-35 and exterior signage available. Call today for pricing!

#### **HIGHLIGHTS**

- 15,000 SF available for lease
- 150' X 100' with 18' ceiling
- One 10' x 12' garage door per 3,000 sqft bay
- 4 per 1000 parking

- No E-Tax in City of Liberty
- Located between Hwy 152 and Hwy 291 interchange of I-35
- C-3 Zoning
- Delivery date is May of 2022