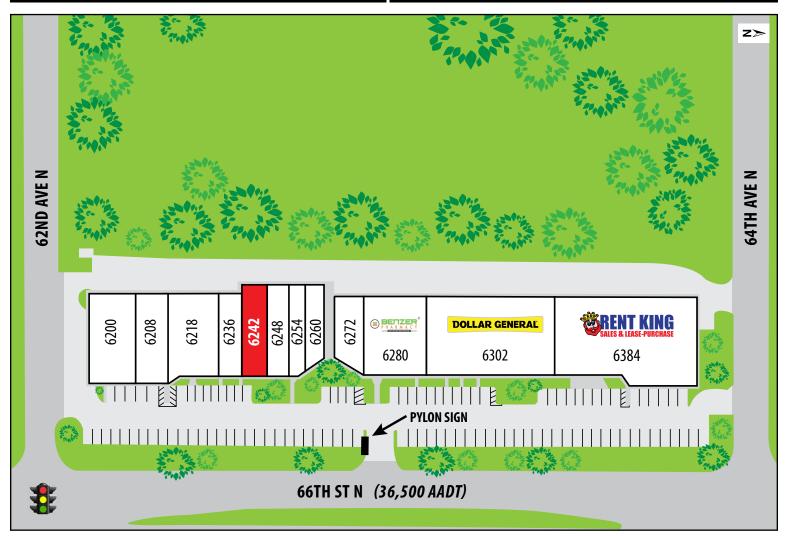

## THE FOUNTAINS 6200 – 6384 66th St N | Pinellas Park, FL 33781

| UNIT | TENANT                 | SF    |
|------|------------------------|-------|
| 6200 | Convenience Store      | 2,924 |
| 6208 | Nesco Resource         | 1,600 |
| 6218 | Carmelita's Restaurant | 3,280 |
| 6236 | ARC Tech Repair        | 1,200 |
| 6242 | AVAILABLE              | 1,400 |
| 6248 | DB Tea                 | 1,400 |

| UNIT | TENANT                 | SF    |
|------|------------------------|-------|
| 6254 | CT Nails               | 1,120 |
| 6260 | Proven Wellness Center | 990   |
| 6272 | Hairs To You           | 1,120 |
| 6280 | Benzer Pharmacy        | 2,400 |
| 6302 | Dollar General         | 7,258 |
| 6384 | Rent King              | 8,768 |