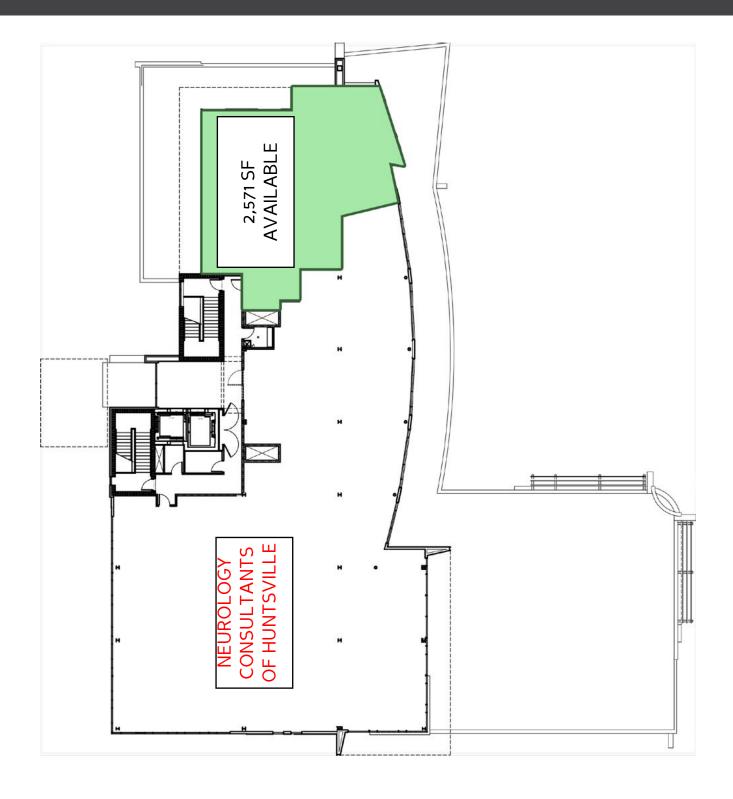

## SPACE AVAILABLE

2,571 SF Of Office Space

#### PROPERTY HIGHLIGHTS

- Suite is a shell space with TI available.
- Accessible by two elevators with private entry for doctors.
- On-site covered parking for doctors.
- Covered patient drop-off area.
- Excellent views of Monte Sano Mountain.
- Easily accessible via Memorial Parkway and centrally located; Times Plaza is within minutes of downtown Huntsville, the medical district, Lowe Mill ARTS & Entertainment, and more.