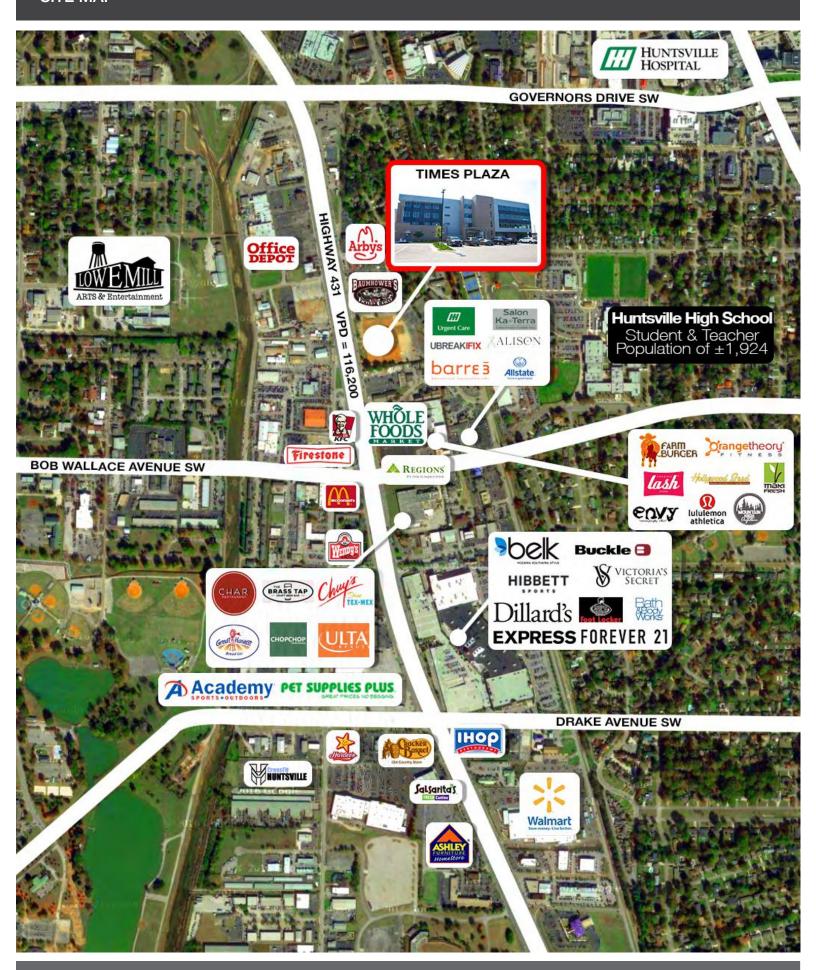

#### **LOCATION**

2317 S. Memorial Parkway Huntsville, AL 35801 34.714438, -86.590339

**CLICK HERE FOR MORE PHOTOS.** 

### **ON-SITE RESTAURANTS & AMENITIES**