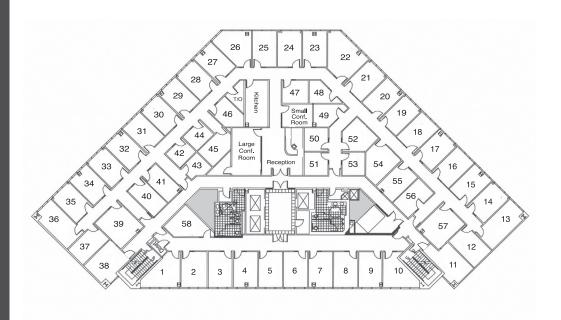

### PREMIER Amenities

Our private suites can be easily customized to fit your desired aesthetic and brand.

- Private Offices
- Team Rooms
- High Speed Internet
- Telephone Answering
- Mail Collection
- Equipped Kitchen
- Day Offices
- Meeting Rooms
- Daily Janitorial