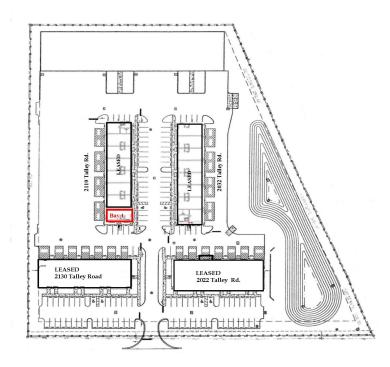

## 2110 Tally Road, Leesburg, Florida 34748

**Property Details:** 

| 1,300 SF      |
|---------------|
| \$5.50 SF/ Yr |
| 1,300 SF      |
| 1,300 SF      |
| Industrial    |
| Flex Space    |
| 41,800 SF     |
|               |

| Spaces: |                 |               |                |            |  |  |
|---------|-----------------|---------------|----------------|------------|--|--|
| Suite   | Space Available | Price         | Date Available | Lease Type |  |  |
| 401     | 1,300 SF        | \$5.50 SF/ Yr | Now            | NNN        |  |  |