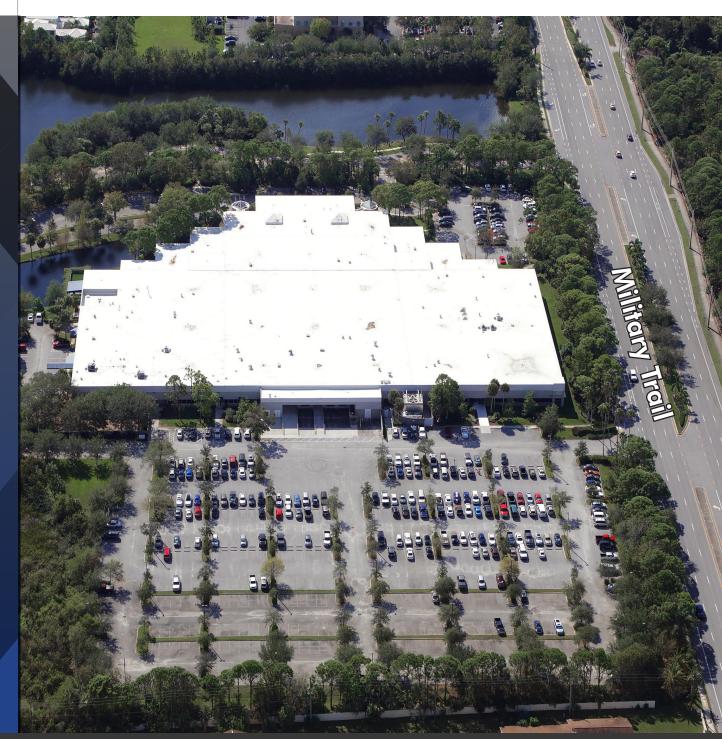

The Property is located in the heart of the medical and life sciences district with a tremendous amount of local amenities as well as close proximity to Scripps, Max Planck, Jupiter Medical, United Technologies and Power Systems. The Building has recently been acquired and the new Owner is completing extensive renovations and adding new parking and amenities to the Building/Property.

## **PROPERTY FEATURES**

- New Ownership
- $\pm 5,000 \pm 55,000$  SF available

- 186,000 SF facility on a 1st class 16-acre corporate campus
- Office, Medical, Hi-Tech, Research & Bio-Tech space ideally situated in the heart of Jupiter
- Located minutes from restaurants, I-95 and Florida Turnpike

#### **EXTERIOR**

- Expanding Parking with 100+ New Spaces
- New Landscaping
- Increasing building exposure along Military Trail and Marquette Drive
- New parking lot seal coating/re-striping

- New exterior upgrades
- Upgrading Parking Lot Lighting
- New monument, directory and directional signage
- New entryways and entry points to the building/available spaces