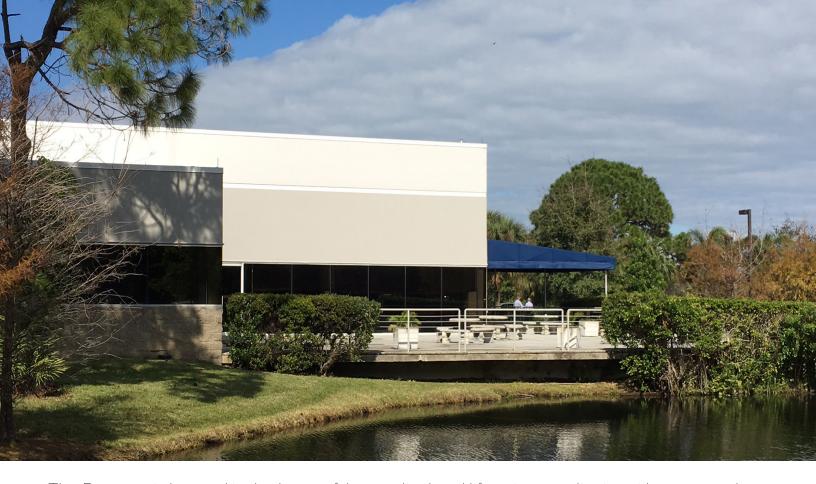

#### **NEW FEATURES**

#### **EXTERIOR**

- Expanding Parking with 100+ New Spaces
- New Landscaping
- Increasing building exposure along Military Trail and Marquette Drive
- New parking lot seal coating/re-striping

- New exterior upgrades
- Upgrading Parking Lot Lighting
- New monument, directory and directional signage
- New entryways and entry points to the building/available spaces

#### **INTERIOR**

- Extensive glass window band installed to increase natural light into available space
- New skylights
- Upgrade/renovate existing common area corridors/ lobbies and restrooms
- New subdivision plan to accommodate multiple tenants