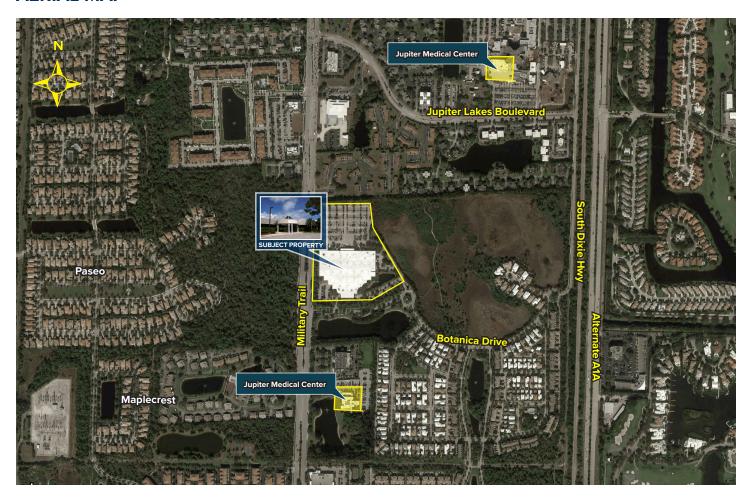

#### **AERIAL MAP**

The Property is located in the heart of the medical and life sciences district with a tremendous amount of local amenities as well as close proximity to Scripps, Max Planck, Jupiter Medical, United Technologies and Power Systems. The Building has recently been acquired and the new Owner is completing extensive renovations and adding new parking and amenities to the Building/Property.