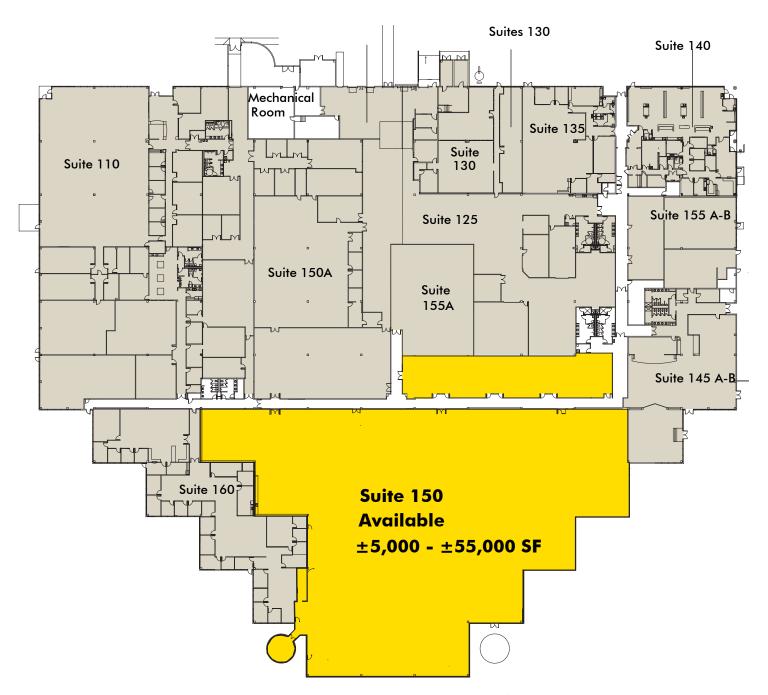

ective owners. Use of these images without the express written consent of the owner is prohibited.



#### **NEW FEATURES**





#### **EXTERIOR**

- Expanding Parking with 100+ New Spaces
- New Landscaping
- Increasing building exposure along Military Trail and Marquette Drive
- New parking lot seal coating/re-striping

- New exterior upgrades
- Upgrading Parking Lot Lighting
- New monument, directory and directional signage
- New entryways and entry points to the building/available spaces

#### **INTERIOR**

- Extensive glass window band installed to increase natural light into available space
- New skylights
- Upgrade/renovate existing common area corridors/ lobbies and restrooms
- New subdivision plan to accommodate multiple tenants



#### **AERIAL MAP**



#### **FLOOR PLAN**











PEBB ENTERPRISES



#### PLEASE CONTACT:

JEFF KELLY KIRK NELSON

Executive Vice President 561 393 1621 jeffrey.kelly@cbre.com

Senior Vice President 561 227 1803 kirk.nelson@cbre.com ROBERT SMITH

Executive Vice President 561 707 5558 robert.c.smith@cbre.com