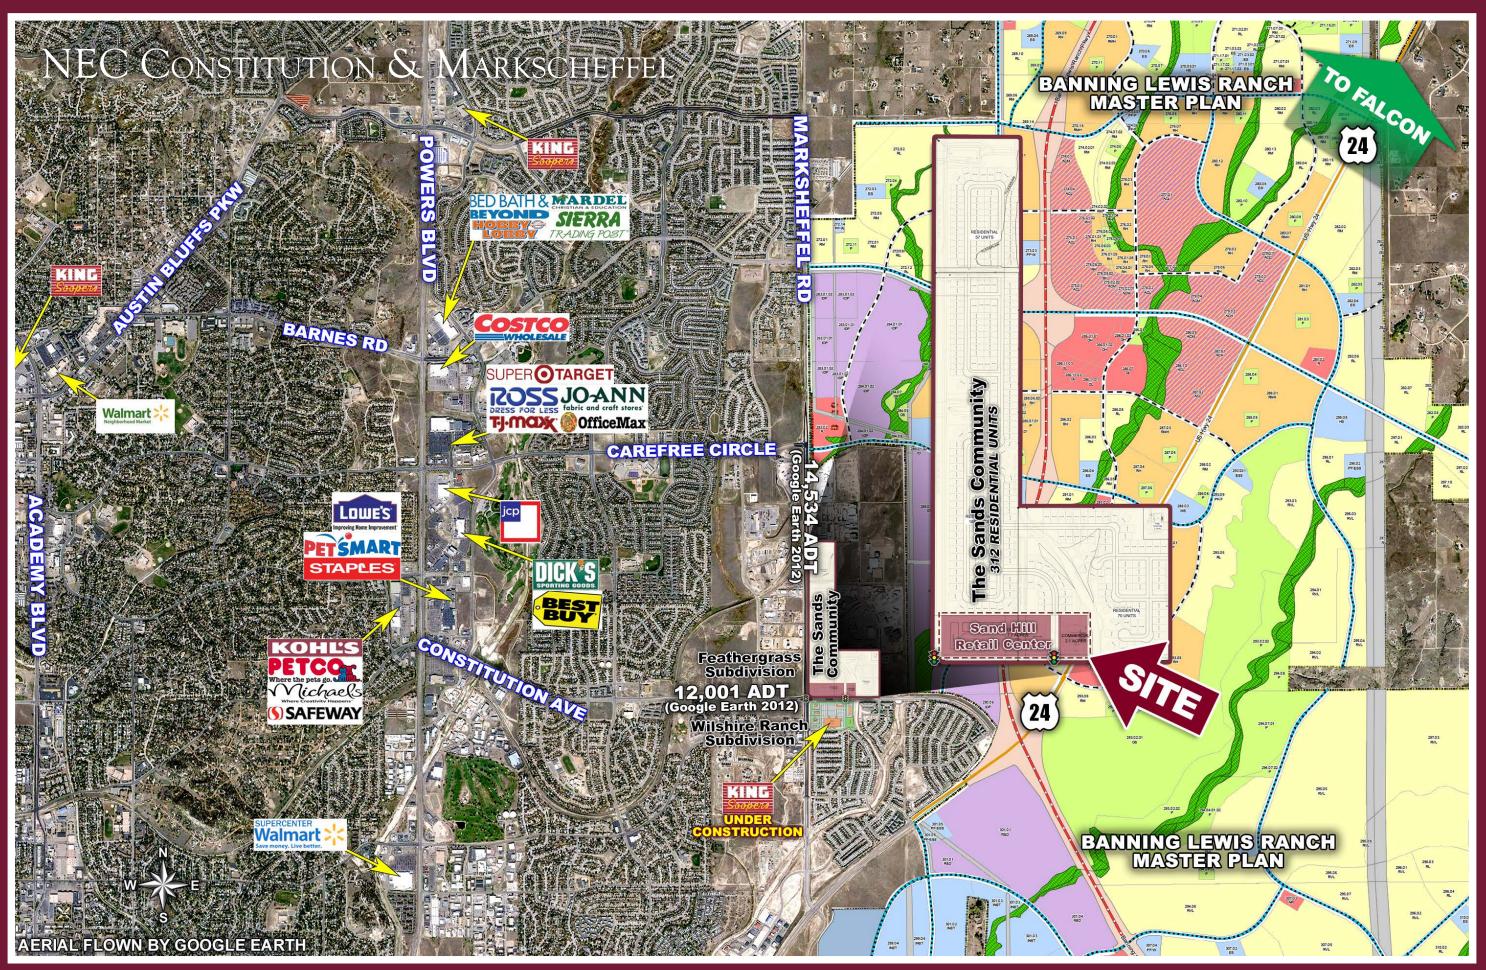

### TRAFFICCOUNTS

| On Constitution Ave west of Marksheffel Rd  | 12,001 cars/day |  |
|---------------------------------------------|-----------------|--|
| On Constitution Ave east of Marksheffel Rd  | 9,082 cars/day  |  |
| On Marksheffel Rd north of Constitution Ave | 14,534 cars/day |  |
| On Marksheffel Rd south of Constitution Ave | 5,156 cars/day  |  |
| Source: Google Earth 2012                   |                 |  |