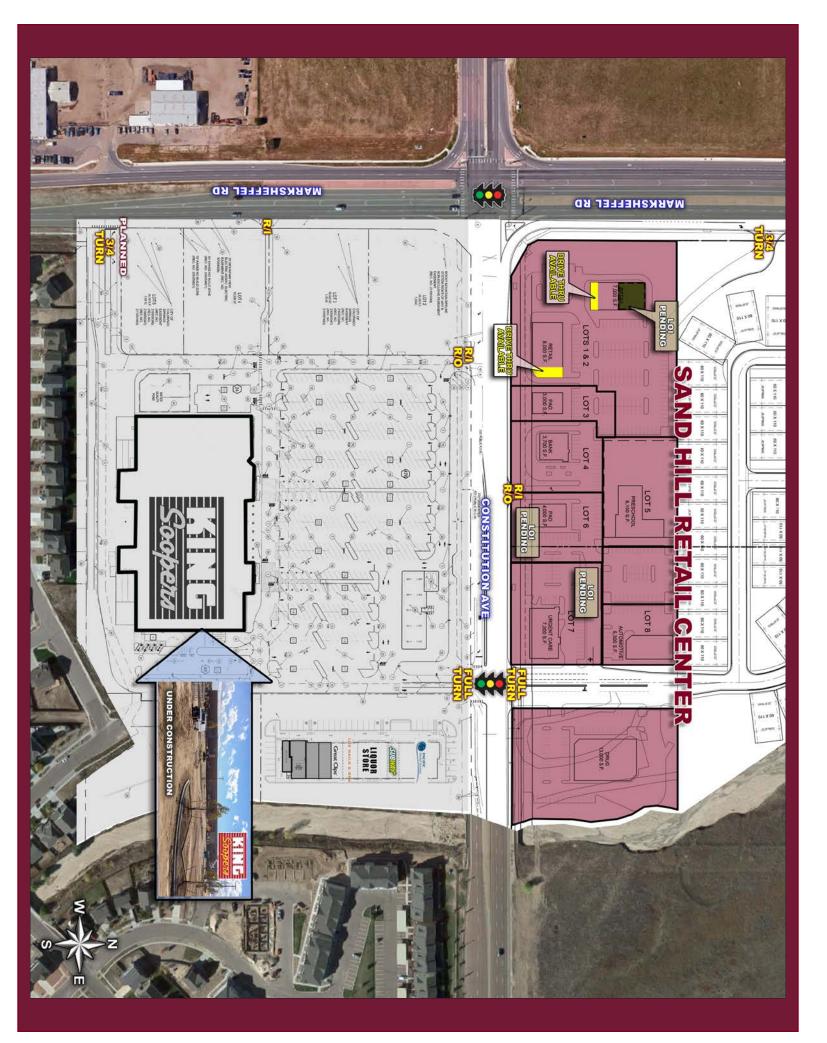

# SAND HILL: NEW SHOPS AND RETAIL PADS AVAILABLE

# INFORMATION

- King Soopers shadow-anchored pads & shops
- Grocer expected to open Q3 2017
- Pads available Q1 2018 and shops Q2 2018
- Strong existing & planned residential densities
- Fantastic visibility and access
- All pads on Constitution facing King Soopers front door
- Significant monument signage at intersection