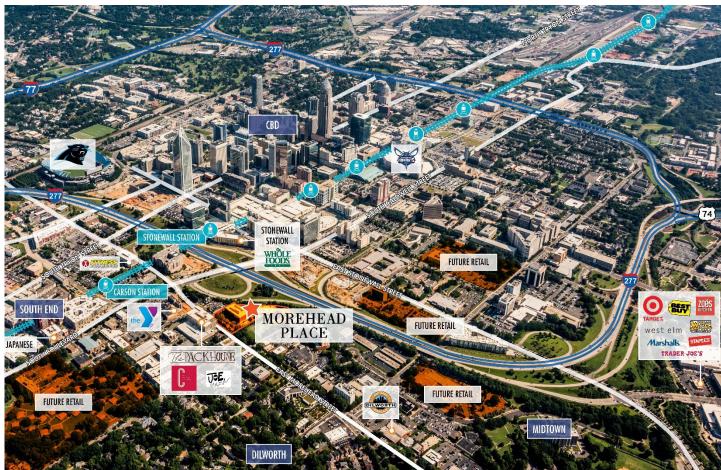

#### **PROPERTY FEATURES**

- Class A, 5-story office building featuring brand new renovations that include an updated lobby, restrooms & corridors
- Ample surface and covered parking available
- Unparalleled skyline views of the CBD and outdoor seating
- Highly desirable Midtown location located across from the newly renovated Dowd YMCA and near the Little Sugar Creek Greenway and multiple parks
- Best access in Midtown with close proximity to Uptown and quick access to I-277