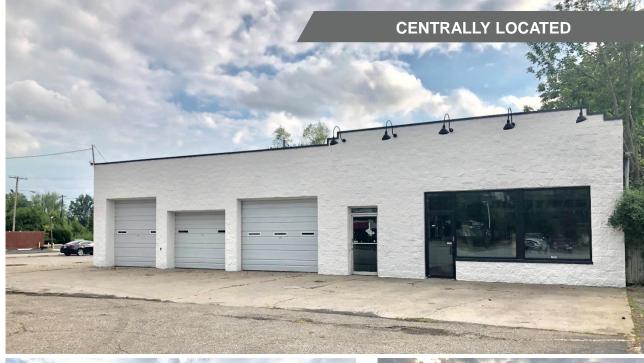

## **PROPERTY FEATURES**

- Former Big O Tire location equipped with (3) automotive bays, small retail space, warehouse and office
- Ideal opportunity for automotive service or commercial redevelopment
- Centrally located in a high traffic, high volume area with easy access to both I-65 and I-264
- Zoned C-1
- Average Daily Traffic of over 26,000 cars per day