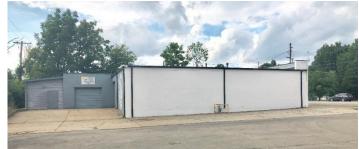

## **PROPERTY FEATURES**

- Former Big O Tire location equipped with (3) automotive bays, small retail space, warehouse and office
- Ideal opportunity for automotive service or commercial redevelopment
- Centrally located in a high traffic, high volume area with easy access to both I-65 and I-264
- Zoned C-1
- Average Daily Traffic of over 26,000 cars per day