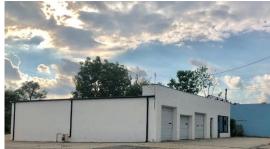

## **PROPERTY FEATURES**

- Former Big O Tire location equipped with (3) automotive bays, small retail space, warehouse and office
- Ideal opportunity for automotive service or commercial redevelopment
- Centrally located in a high traffic, high volume area with easy access to both I-65 and I-264
- Zoned C-1
- Average Daily Traffic of over 26,000 cars per day