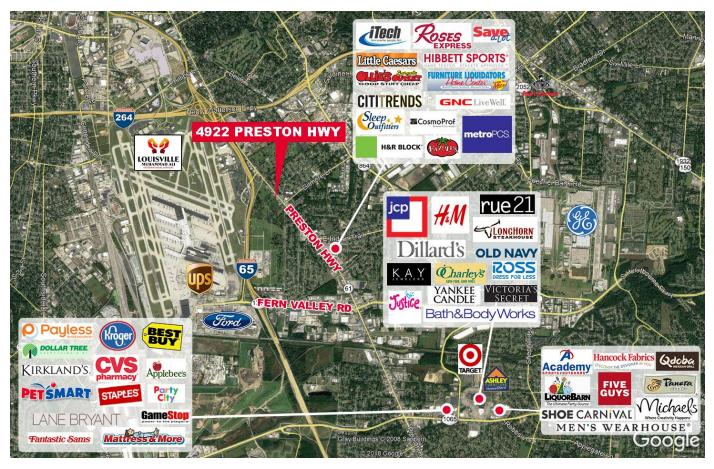

## FOR SALE 4922 PRESTON HIGHWAY

Louisville, KY 40213

**Area Map** 

For more information, please contact:

SAM GRAY
Associate
502 589 5150 ext. 240
samgray@commercialkentucky.com

JAKE MILLS
Associate
502 589 5150 ext. 202
jmills@commercialkentucky.com